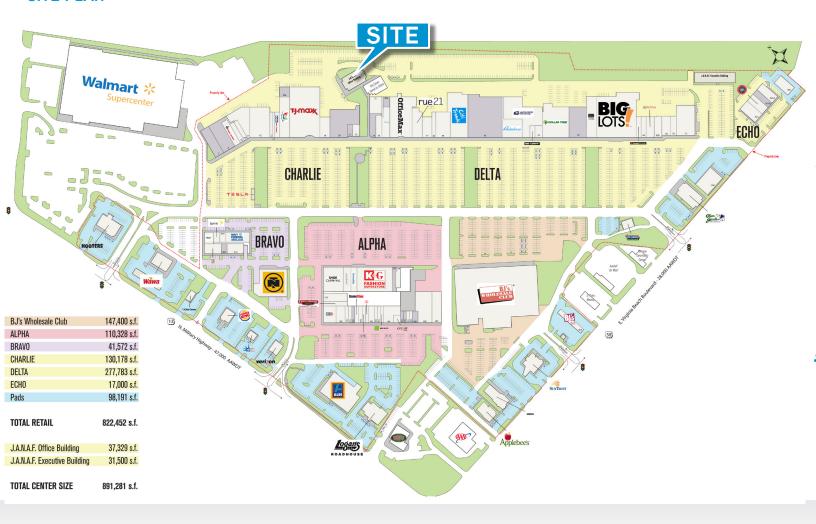

00 E Virginia Beach Blvd | Norfolk, VA

Contact us:

## **Brian Davidson**

Associate +1 757 228 1809 brian.davidson@colliers.com

#### Jeff Parker

Senior Vice President +1 757 213 8121 jeff.parker@colliers.com



Colliers International 150 West Main St | Suite 1100 Norfolk, VA 23510 P: +1 757 490 3300 F: +1 757 490 1200

## PROPERTY OVERVIEW

- Located in J.A.N.A.F. Shopping Yard and across the street from the Military Circle Mall
- 37,234 SF of multi-tenant office space
- Rental Rate \$14.00/PSF, Full Service
- Walking distance to banking, restaurants, and retail
- On-site Property Management
- Centrally located with signalized entrances on E. Virginia Beach Blvd and Military Hwy
- USPS available on site
- Prominently situated within close proximity to I-64 and I-264

## **SITE PLAN**





## **AREA AMENITIES NEARBY**



# FOR LEASE | Janaf Office Building, 5900 E Virginia Beach Blvd | Norfolk, VA

Contact us:

#### **Brian Davidson**

Associate +1 757 228 1809

brian.davidson@colliers.com

#### Jeff Parker

Senior Vice President +1 757 213 8121 jeff.parker@colliers.com



Colliers International 150 West Main St | Suite 1100 Norfolk, VA 23510 P: +1 757 490 3300 F: +1 757 490 1200