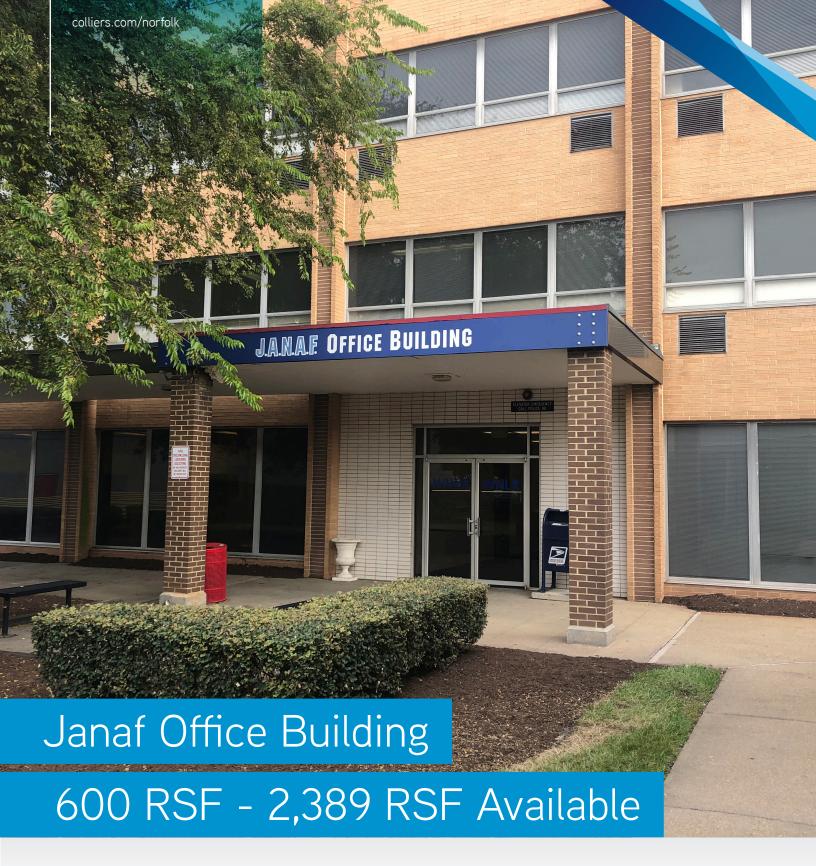

FOR LEASE | Janaf Office Building, 5900 E Virginia Beach Blvd | Norfolk, VA

Contact us:

## PROPERTY OVERVIEW

- Located in J.A.N.A.F. Shopping Yard and across the street from the Military Circle Mall
- 37,234 SF of multi-tenant office space
- Rental Rate \$14.00/PSF, Full Service
- Walking distance to banking, restaurants, and retail
- On-site Property Management
- Centrally located with signalized entrances on E. Virginia Beach Blvd and Military Hwy
- USPS available on site
- Prominently situated within close proximity to I-64 and I-264