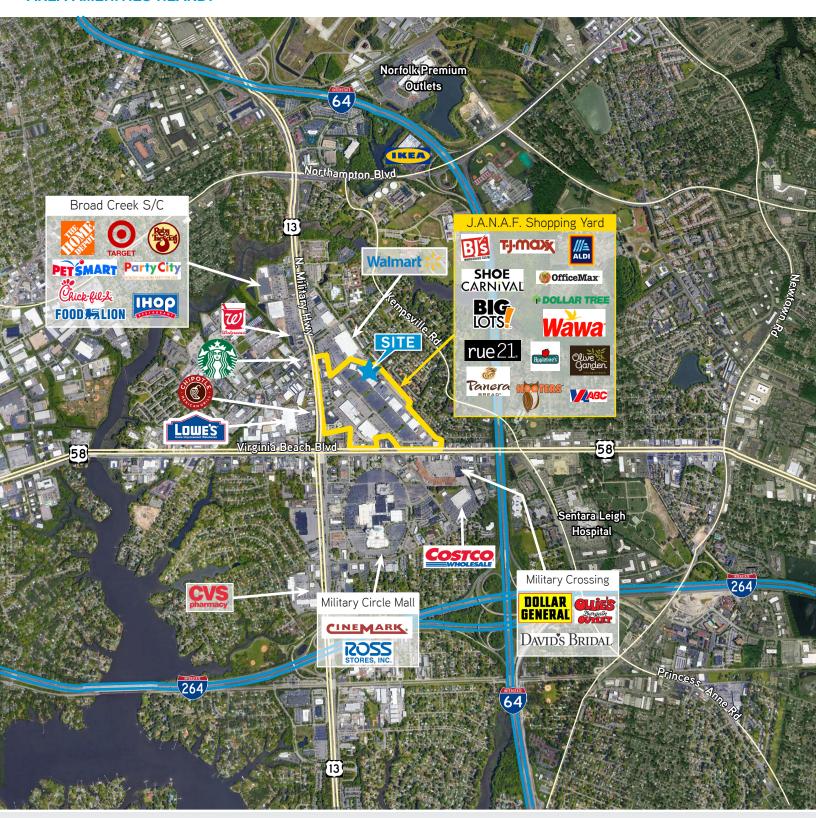

, VA

Contact us:

## **Brian Davidson**

Associate +1 757 228 1809 brian.davidson@colliers.com

#### Jeff Parker

Senior Vice President +1 757 213 8121 jeff.parker@colliers.com



Colliers International 150 West Main St | Suite 1100 Norfolk, VA 23510 P: +1 757 490 3300 F: +1 757 490 1200

## PROPERTY OVERVIEW

- Located in J.A.N.A.F. Shopping Yard and across the street from the Military Circle Mall
- 37,234 SF of multi-tenant office space
- Rental Rate \$14.00/PSF, Full Service
- Walking distance to banking, restaurants, and retail
- On-site Property Management
- Centrally located with signalized entrances on E. Virginia Beach Blvd and Military Hwy
- USPS available on site
- Prominently situated within close proximity to I-64 and I-264

## **SITE PLAN**





## **AREA AMENITIES NEARBY**



# FOR LEASE | Janaf Office Building, 5900 E Virginia Beach Blvd | Norfolk, VA

Contact us:

#### **Brian Davidson**

Associate +1 757 228 1809

brian.davidson@colliers.com

#### Jeff Parker

Senior Vice President +1 757 213 8121 jeff.parker@colliers.com



Colliers International 150 West Main St | Suite 1100 Norfolk, VA 23510 P: +1 757 490 3300 F: +1 757 490 1200