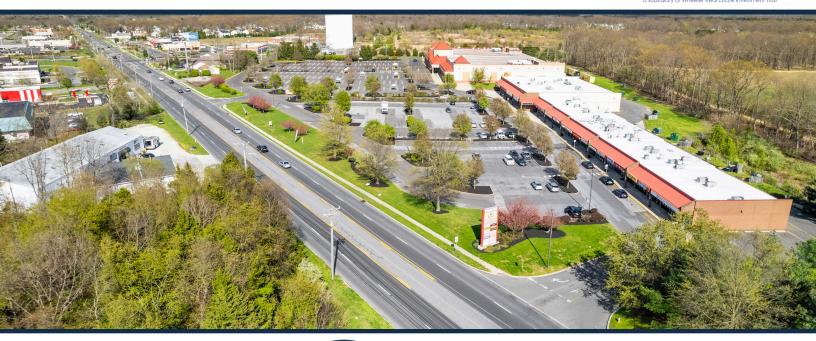

# **Winslow Plaza**

TOTAL VISITORS 179.4K (12 MONTHS)

Winslow Plaza is conveniently located next to the vibrant and thriving ShopRite supermarket, which draws in a large volume of customers to the center. The presence of popular retailers like Target and Lowe's in the vicinity further contributes to the regional customer base that spills over into Winslow Plaza. The center enjoys excellent visibility and convenient access from both Berlin Cross Keys Road and Chews Landing Road. Boasting a diverse mix of national and local retailers, including H&R Block, Allstate, The UPS Store, Mr. Suds, Sunshine Beauty, and Cutting Times, this center excels at retaining its devoted customers, evident from an impressive average of 7.33 visits per customer.

### **OVERVIEW**

542 Berlin Cross Keys Road Sicklerville, NJ 08081

For Lease Type: Retail Total SF: 40,695

### 542 Berlin Cross Keys Road Sicklerville, NJ 08081

**AADT**: 25,682 (Berlin Cross Keys Road) **Avg. Hourly Traffic**: 1,709 (Berlin Cross Keys Road)