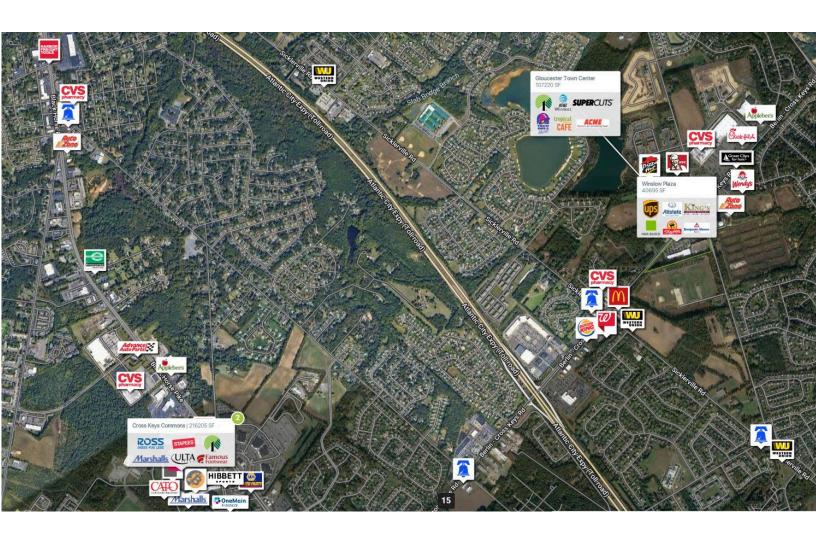

# **Winslow Plaza**

TOTAL VISITORS 179.4K (12 MONTHS)

Winslow Plaza is conveniently located next to the vibrant and thriving ShopRite supermarket, which draws in a large volume of customers to the center. The presence of popular retailers like Target and Lowe's in the vicinity further contributes to the regional customer base that spills over into Winslow Plaza. The center enjoys excellent visibility and convenient access from both Berlin Cross Keys Road and Chews Landing Road. Boasting a diverse mix of national and local retailers, including H&R Block, Allstate, The UPS Store, Mr. Suds, Sunshine Beauty, and Cutting Times, this center excels at retaining its devoted customers, evident from an impressive average of 7.33 visits per customer.

### **OVERVIEW**

542 Berlin Cross Keys Road Sicklerville, NJ 08081

For Lease Type: Retail Total SF: 40,695

# Winslow Plaza

#### 542 Berlin Cross Keys Road Sicklerville, NJ 08081

| SUIT | E TENANTS                     | S.F.  | SUITE | TENANTS                      | S.F.  |
|------|-------------------------------|-------|-------|------------------------------|-------|
| 1    | Nava Care                     | 2,400 | 11    | Mr. Suds                     | 2,400 |
| 3    | The UPS Store                 | 1,200 | 13    | Nail Lounge                  | 1,800 |
| 4    | We Buy Gold                   | 1,200 | 14    | Winslow Cleaners             | 1,800 |
| 5    | Soul Boat                     | 1,200 | 15    | Polished Hair Studio         | 1,800 |
| 6    | Allstate                      | 1,200 | 16    | Love 2 Dance Academy         | 1,695 |
| 7    | AVAILABLE                     | 1,200 | 17    | Soltz Paint (Benjamin Moore) | 4,800 |
| 8    | H & R Block                   | 1,200 | 18    | Sunshine Beauty              | 4,800 |
| 9    | King's Wok                    | 1,200 | 19    | King's Liquor                | 9,600 |
| 10   | Texas Fried Chicken and Pizza | 1,200 |       |                              |       |

## Winslow Plaza

### 542 Berlin Cross Keys Road Sicklerville, NJ 08081

**AADT**: 25,682 (Berlin Cross Keys Road) **Avg. Hourly Traffic**: 1,709 (Berlin Cross Keys Road)