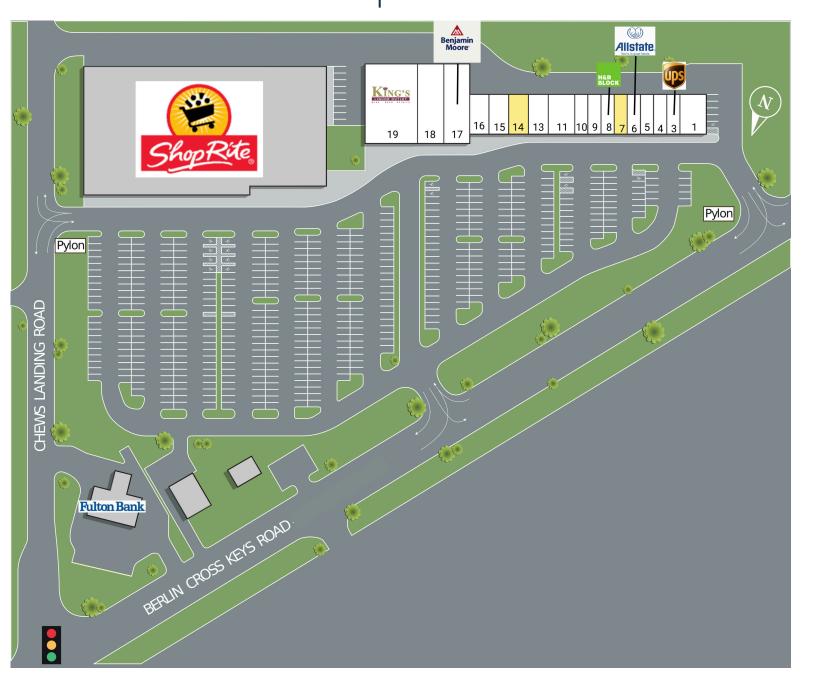

# **Winslow Plaza**

TOTAL VISITORS 179.4K (12 MONTHS)

Winslow Plaza is conveniently located next to the vibrant and thriving ShopRite supermarket, which draws in a large volume of customers to the center. The presence of popular retailers like Target and Lowe's in the vicinity further contributes to the regional customer base that spills over into Winslow Plaza. The center enjoys excellent visibility and convenient access from both Berlin Cross Keys Road and Chews Landing Road. Boasting a diverse mix of national and local retailers, including H&R Block, Allstate, The UPS Store, Mr. Suds, Sunshine Beauty, and Cutting Times, this center excels at retaining its devoted customers, evident from an impressive average of 7.33 visits per customer.

#### 542 Berlin Cross Keys Road Sicklerville, NJ 08081

| SUIT | E TENANTS                     | S.F.  | SUITE | TENANTS                      | S.F.  |
|------|-------------------------------|-------|-------|------------------------------|-------|
| 1    | Nava Care                     | 2,400 | 11    | Mr. Suds                     | 2,400 |
| 3    | The UPS Store                 | 1,200 | 13    | Nail Lounge                  | 1,800 |
| 4    | We Buy Gold                   | 1,200 | 14    | Winslow Cleaners             | 1,800 |
| 5    | Soul Boat                     | 1,200 | 15    | Polished Hair Studio         | 1,800 |
| 6    | Allstate                      | 1,200 | 16    | Love 2 Dance Academy         | 1,695 |
| 7    | AVAILABLE                     | 1,200 | 17    | Soltz Paint (Benjamin Moore) | 4,800 |
| 8    | H & R Block                   | 1,200 | 18    | Sunshine Beauty              | 4,800 |
| 9    | King's Wok                    | 1,200 | 19    | King's Liquor                | 9,600 |
| 10   | Texas Fried Chicken and Pizza | 1,200 |       |                              |       |