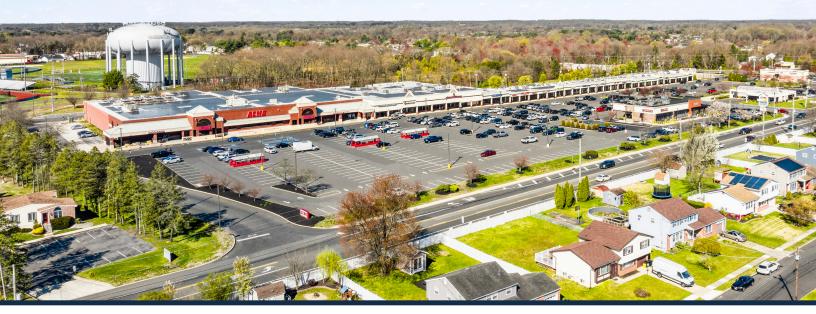

## Washington Center Shoppes

TOTAL VISITORS 336.9K (12 MONTHS)

Washington Center Shoppes offers a diverse range of retail and dining options in the charming community of Sewell. Here, you'll find well-known brands like Starbucks, Coldstone Creamery, and Planet Fitness, alongside beloved local favorites such as Philly Grill & Pizza and Rudi's Formal Wear. Situated conveniently close to Jefferson Washington Township Hospital and Washington Township High School, this lively destination is the perfect spot to enjoy a meal off-campus, run errands during your lunch break, or catch up with friends after work. With a remarkably high visit frequency of 5.62, this center truly understands how to keep its loyal customers coming back for more.

### **OVERVIEW**

415 Egg Harbor Road Sewell, NJ 08080

For Lease

County: Gloucester

Type: Retail Total SF: 157,300