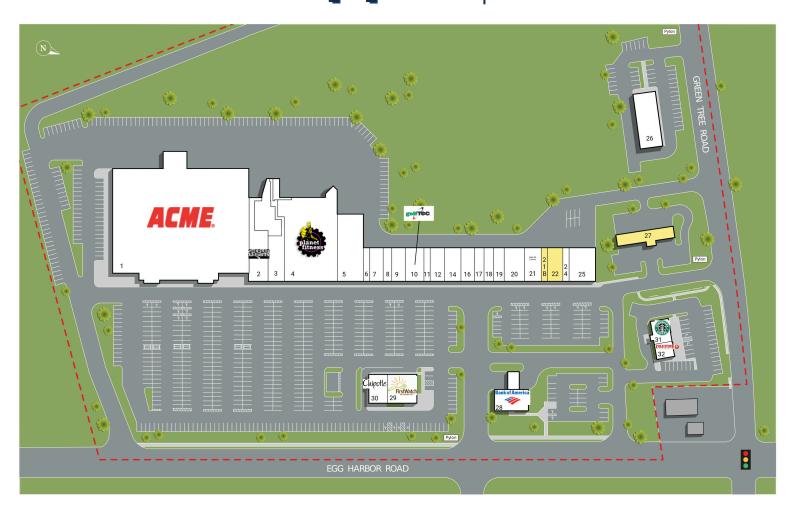

# Washington Center Shoppes

415 Egg Harbor Road Sewell, NJ 08080

| SUITE | TENANTS               | S.F.   | SUITE | TENANTS             | S.F.  |
|-------|-----------------------|--------|-------|---------------------|-------|
| 1     | Acme                  | 66,043 | 18    | Jersey Mikes        | 1,540 |
| 2     | Sherwin Williams      | 3,500  | 19    | H&R Block           | 980   |
| 3     | SalonCentric          | 3,200  | 20    | Mint Nails and Spa  | 1,960 |
| 4     | Planet Fitness        | 20,742 | 21    | Banh Mi Factory     | 2,520 |
| 5     | MBM Sports Center     | 7,700  | 21B   | AVAILABLE           | 980   |
| 6     | Today's Cleaners      | 980    | 22    | AVAILABLE           | 2,170 |
| 7     | Chef Chun             | 1,960  | 24    | Debears Jewelers    | 980   |
| 8     | Philly Grill & Pizza  | 1,400  | 25    | Bistro di Marino    | 3,872 |
| 9     | Taylor's Salon        | 2,100  | 26    | Mavis Discount Tire | 5,175 |
| 10    | GolfTec               | 2,940  | 27    | AVAILABLE           | 3,000 |
| 11    | Pronto Ship and Print | 984    | 28    | Bank of America     | 3,800 |
| 12    | Leslie Pools          | 3,440  | 29    | First Watch         | 3,618 |
| 14    | Trinity Rehab         | 3,475  | 30    | Chipotle            | 2,388 |
| 16    | Yama Japanese Cuisine | 1,400  | 31    | Starbucks Coffee    | 1,750 |
| 17    | Rudi's Formal Wear    | 1,400  | 32    | Cold Stone Creamery | 1,300 |