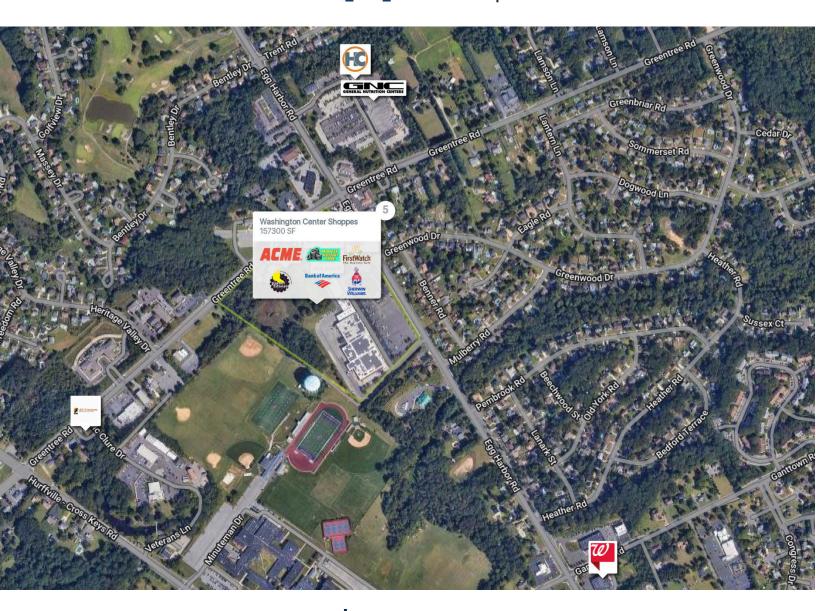

### **OVERVIEW**

415 Egg Harbor Road Sewell, NJ 08080

For Lease

County: Gloucester

Type: Retail Total SF: 157,300

# Washington Center Shoppes

415 Egg Harbor Road Sewell, NJ 08080

| SUITE | TENANTS               | S.F.   | SUITE | TENANTS             | S.F.  |
|-------|-----------------------|--------|-------|---------------------|-------|
| 1     | Acme                  | 66,043 | 18    | Jersey Mikes        | 1,540 |
| 2     | Sherwin Williams      | 3,500  | 19    | H&R Block           | 980   |
| 3     | SalonCentric          | 3,200  | 20    | Mint Nails and Spa  | 1,960 |
| 4     | Planet Fitness        | 20,742 | 21    | Banh Mi Factory     | 2,520 |
| 5     | MBM Sports Center     | 7,700  | 21B   | AVAILABLE           | 980   |
| 6     | Today's Cleaners      | 980    | 22    | AVAILABLE           | 2,170 |
| 7     | Chef Chun             | 1,960  | 24    | Debears Jewelers    | 980   |
| 8     | Philly Grill & Pizza  | 1,400  | 25    | Bistro di Marino    | 3,872 |
| 9     | Taylor's Salon        | 2,100  | 26    | Mavis Discount Tire | 5,175 |
| 10    | GolfTec               | 2,940  | 27    | AVAILABLE           | 3,000 |
| 11    | Pronto Ship and Print | 984    | 28    | Bank of America     | 3,800 |
| 12    | Leslie Pools          | 3,440  | 29    | First Watch         | 3,618 |
| 14    | Trinity Rehab         | 3,475  | 30    | Chipotle            | 2,388 |
| 16    | Yama Japanese Cuisine | 1,400  | 31    | Starbucks Coffee    | 1,750 |
| 17    | Rudi's Formal Wear    | 1,400  | 32    | Cold Stone Creamery | 1,300 |