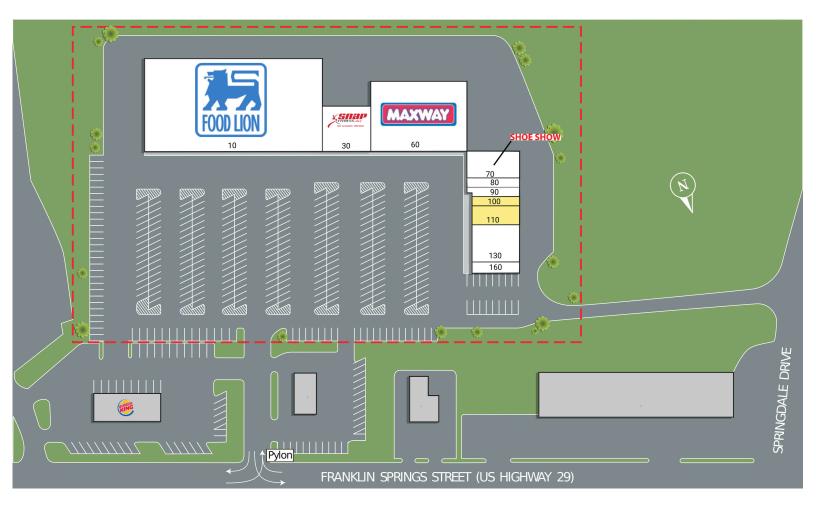

# **Tri-County Plaza**

| SUITE | TENANTS                | S.F.   |
|-------|------------------------|--------|
| 10    | Food Lion              | 36,377 |
| 30    | Snap Fitness           | 4,550  |
| 60    | Maxway                 | 14,300 |
| 70    | Shoe Show              | 2,800  |
| 80    | Royston Nails          | 1,050  |
| 90    | Royston Tobacco & Vape | 1,000  |
| 100   | AVAILABLE              | 900    |
| 110   | AVAILABLE              | 1,800  |
| 130   | Fannie's Cafe          | 3,600  |
| 160   | Franklin Nutrition     | 1,200  |