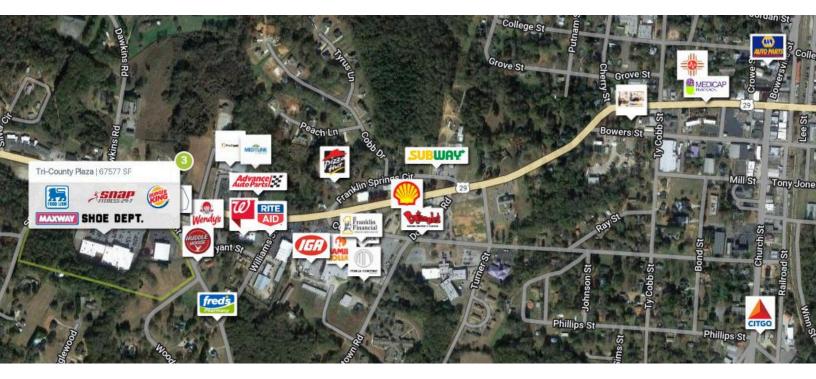

TOTAL Visitors 57.8K (12 Months)

Royston, a vibrant city nestled in the heart of Franklin, Hart, and Madison counties, offers a delightful shopping experience. With top-notch retailers like Food Lion, Snap Fitness, Maxway, and Shoe Show, Tri-County not only attracts loyal customers but also maintains a steady flow of foot traffic. What sets this center apart is its remarkable visit frequency of 7.31, making it a haven for its most devoted shoppers.

## **Tri-County Plaza**

**1065 Franklin Springs Street** Royston, GA 30662

AADT: 12,502 (Franklin Springs St.) AADT: 3,634 (GA 17) Avg. Hourly Traffic: 521 (Franklin Springs St.) Avg. Hourly Traffic: 300 (GA 17)