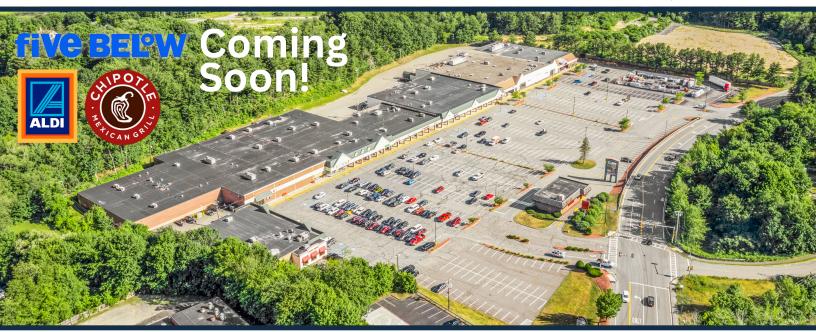

## Timpany Plaza

TOTAL
VISITORS
151.1K
(12 MONTHS)

Timpany Plaza, soon to be home to Aldi, offers a delightful selection of stores, including the much-loved local eatery Papa Gino's and the popular Gardner Cinema. With two convenient access points on its main road, one of which is fully signalized, the center guarantees effortless accessibility for everyone. Exciting retailers like Big Lots, Dollar Tree, and GameStop contribute to the dynamic mix. With an impressive visit frequency of 5.22, Timpany Plaza is dedicated to delivering an exceptional experience for its devoted customers.

### **RETAILERS INCLUDE**

**Kevin Conway** Sr. Leasing Manager (757) 618-5932 kconway@whlr.us