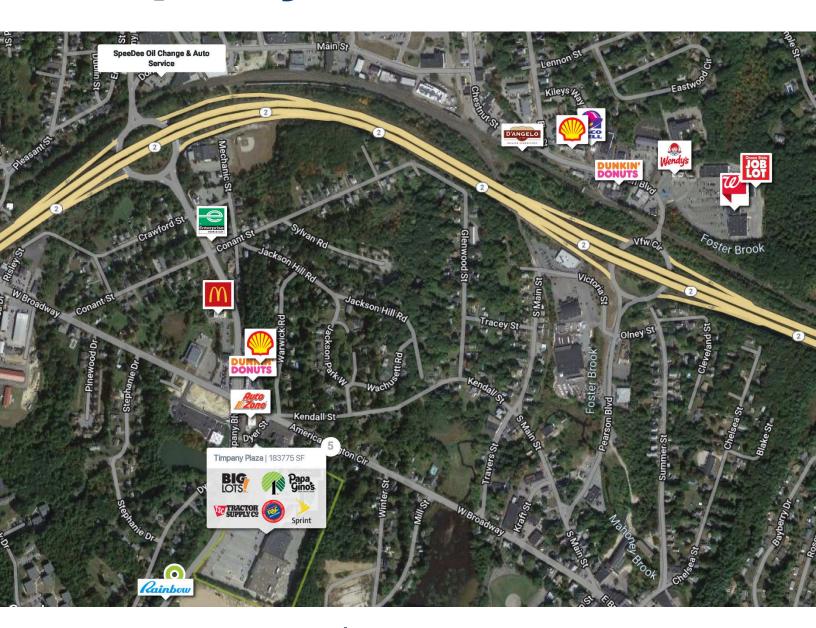

### 360 Timpany Boulevard Gardner, MA 01440

AADT: 4,202 vehicles (Timpany Blvd.)

Avg. Hourly Traffic: 175 vehicles (Timpany Blvd.)