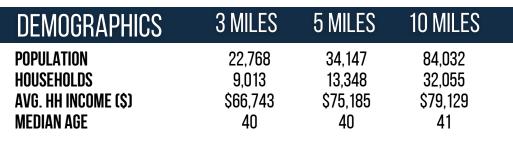

#### **OVERVIEW**

360 Timpany Boulevard Gardner, MA 01440

For Lease

**County:** Worcester

Type: Retail

**Total SF:** 183,775