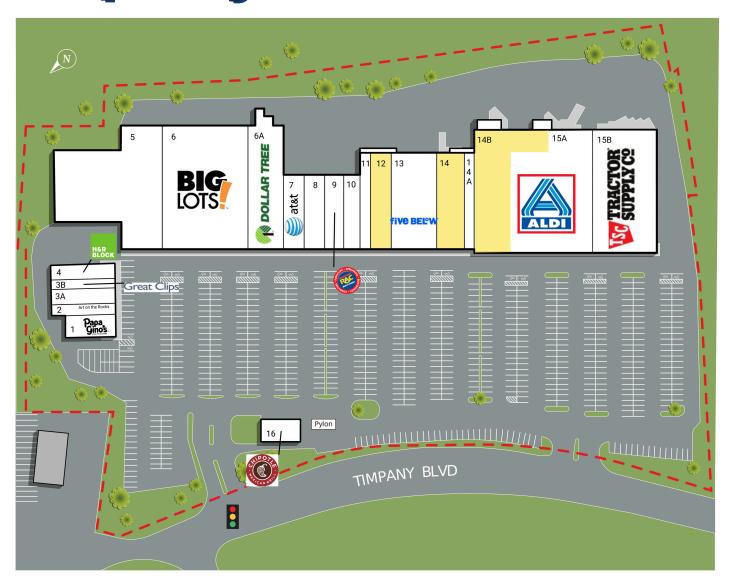

### 360 Timpany Boulevard Gardner, MA 01440

| SUITE TENANTS S.F. SUITE TENANTS                   | S.F.   |
|----------------------------------------------------|--------|
| 1 Papa Gino's 3,293 9 Rent-A-Center                | 3,579  |
| 2 Art on the Rocks 2,000 10 Sawa Asian Bistro      | 3,181  |
| 3A Sprint Permier 2,480 11 Love Well Beauty Supply | 2,000  |
| 3B Great Clips 1,600 12 AVAILABLE                  | 5,140  |
| 4 H&R Block 2,244 13 Five Below                    | 11,400 |
| 5 Gardner Theater 27,576 14 AVAILABLE              | 7,080  |
| 6 Big Lots 28,027 14A GameStop                     | 2,200  |
| 6A Dollar Tree 12,000 14B AVAILABLE                | 17,150 |
| 7 AT&T Wireless 3,579 15A Aldi                     | 20,769 |
| 8 Gardner Smiles 4,145 15B Tractor Supply Co.      | 19,831 |
| 16 Chipotle                                        | 2,304  |