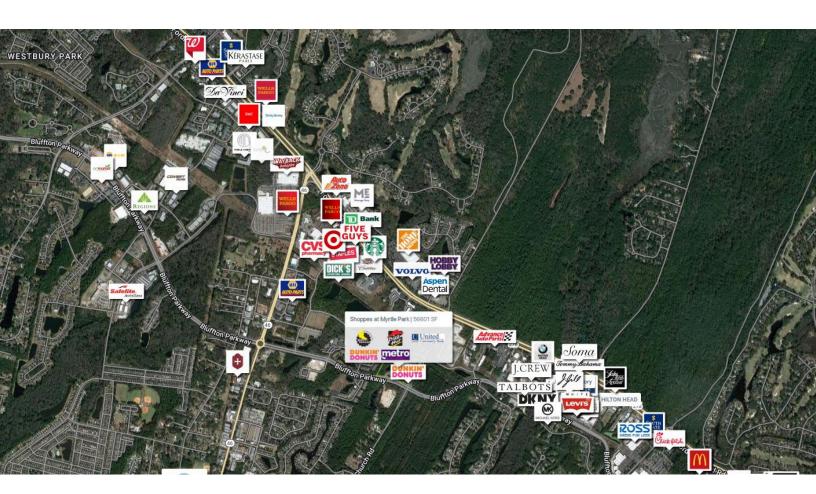

g Available 7/1/24 | 1,007 |
| 100 C     | Cocoa Rose                 | 1,007  | 100 I     | Pizza Hut                           | 1,007 |
| 100 D     | Waters Dry Cleaning        | 1,007  | 200 A     | Island Nutrition                    | 1,054 |
| 100 E     | Pink Polish                | 1,007  | 200 B     | Smoke City                          | 1,058 |
| 100 F-1   | Reverence Wrestling Club   | 12,977 | 200 C     | Muthersbaugh Chiropractic -         | 1,004 |
| 100 F-2   | Planet Fitness             | 24,724 |           | Coming Available                    |       |
| 100 F-3   | Landlord's Electrical Room | 420    | 200 D & E | A 9 Hot Pot                         | 2,104 |
| 100 G     | A-1 Liquors                | 1,007  | 300 A - E | United Community Bank               | 5,212 |





AADT: 17,321 (Burnt Church Road)

Avg. Hourly Traffic: 509 (Burnt Church Road) Avg. Hourly Traffic: 692 (Bluffton Parkway)

#### DISCLAIMER

The information contained herein has been obtained from sources we believe to be reliable; however, we have not investigated nor verified any information and make no guarantee, warranty or representation to the accuracy or completeness of information. By accepting this Marketing Brochure, you agree to release Wheeler Real Estate Company and WHLR and hold it harmless from any kind of claim, cost, expense, or liability arising out of your investigation and/or lease of this property. This Marketing Brochure and offering is subject to correction or errors and omissions, change of price, prior to sale/lease or withdrawal from the market, without notice