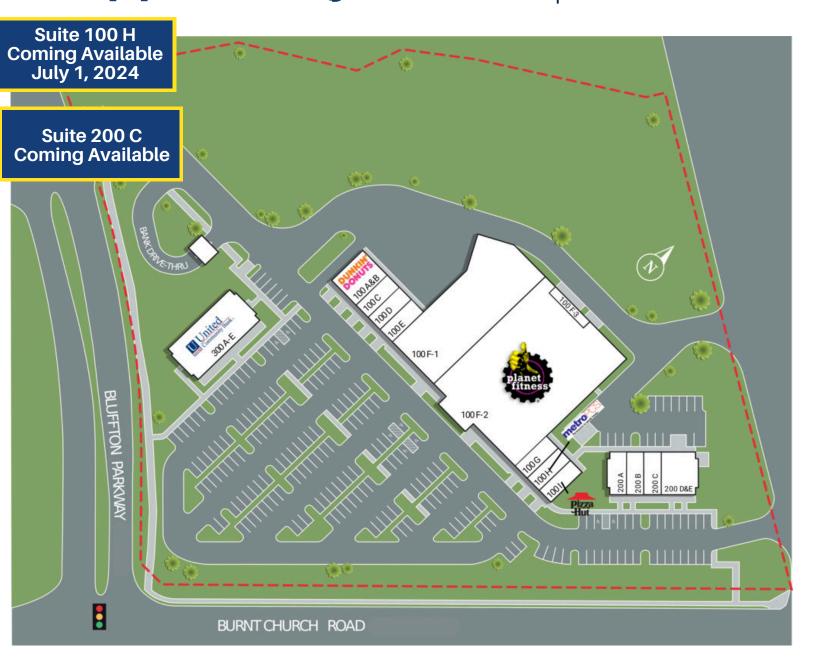

## Shoppes at Myrtle Park | 48 - 52 Burnt Church Road Bluffton, SC 29910

| SUITE     | TENANTS                    | S.F.   | SUITE     | TENANTS                             | S.F.  |
|-----------|----------------------------|--------|-----------|-------------------------------------|-------|
| 100 A & B | Dunkin'                    | 2,014  | 100 H     | Metro PCS - Coming Available 7/1/24 | 1,007 |
| 100 C     | Cocoa Rose                 | 1,007  | 100 I     | Pizza Hut                           | 1,007 |
| 100 D     | Waters Dry Cleaning        | 1,007  | 200 A     | Island Nutrition                    | 1,054 |
| 100 E     | Pink Polish                | 1,007  | 200 B     | Smoke City                          | 1,058 |
| 100 F-1   | Reverence Wrestling Club   | 12,977 | 200 C     | Muthersbaugh Chiropractic -         | 1,004 |
| 100 F-2   | Planet Fitness             | 24,724 |           | Coming Available                    |       |
| 100 F-3   | Landlord's Electrical Room | 420    | 200 D & E | A 9 Hot Pot                         | 2,104 |
| 100 G     | A-1 Liquors                | 1,007  | 300 A - E | United Community Bank               | 5,212 |