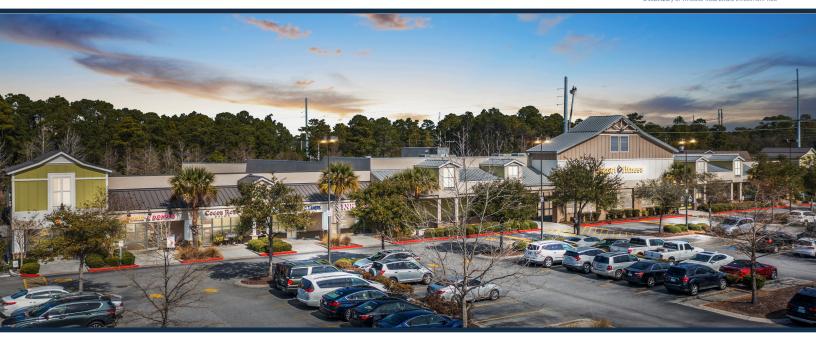

# **Shoppes At Myrtle Park**

TOTAL
VISITORS
54.2K
[12 MONTHS]

The Shoppes at Myrtle Park provide excellent access from both Burnt Church Rd. and Bluffton Pkwy. With its anchor tenant, the popular Planet Fitness, this center is also home to a variety of retailers such as Dunkin' and Pizza Hut, as well as other businesses that cater to every shopper's needs. With a remarkable visit frequency of 9.78 visits per person, the highest in WHLR's entire portfolio, this shopping center knows how to impress and retain its most loyal customers.

#### **OVERVIEW**

48 - 52 Burnt Church Road Bluffton, SC 29910

For Lease Type: Retail Total SF: 56,601