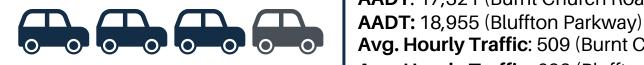

AADT: 17,321 (Burnt Church Road)

Avg. Hourly Traffic: 509 (Burnt Church Road) Avg. Hourly Traffic: 692 (Bluffton Parkway)