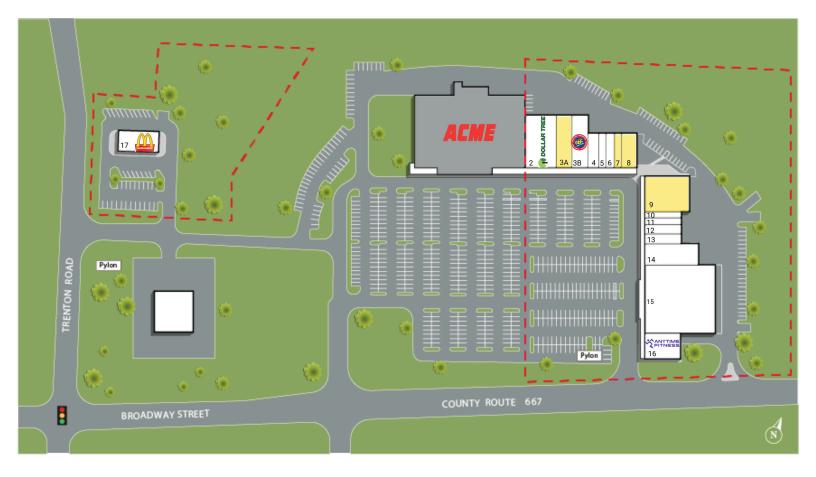

## **Pine Grove Plaza**

18 Broadway Street Browns Mills, NJ 08015

| SUITE | TENANTS                      | S.F.  | SUITE | TENANTS                       | S.F.   |
|-------|------------------------------|-------|-------|-------------------------------|--------|
| 2     | Dollar Tree                  | 9,000 | 10    | H&R Block                     | 1,200  |
| 3A    | AVAILABLE                    | 4,200 | 11    | Top Nails                     | 1,212  |
| 3B    | Rent-A-Center                | 4,200 | 12    | Wright Fight Concepts         | 1,640  |
| 4     | T-Mobile                     | 2,160 | 13    | Mills Veterinary Care         | 2,048  |
| 5     | Hair Cuttery                 | 1,200 | 14    | Happy Taps, Spirits, Liquors, | 5,640  |
| 6     | Alba Pizza                   | 1,603 |       | Wine, Beer                    |        |
| 7     | AVAILABLE                    | 1,140 | 15    | Ollie's Bargain Outlet        | 24,963 |
| 8     | AVAILABLE - Restaurant Ready | 2,800 | 16    | Anytime Fitness               | 4,800  |
| 9     | AVAILABLE                    | 8,000 | 17    | McDonald's                    | 3,500  |
|       |                              |       |       |                               |        |