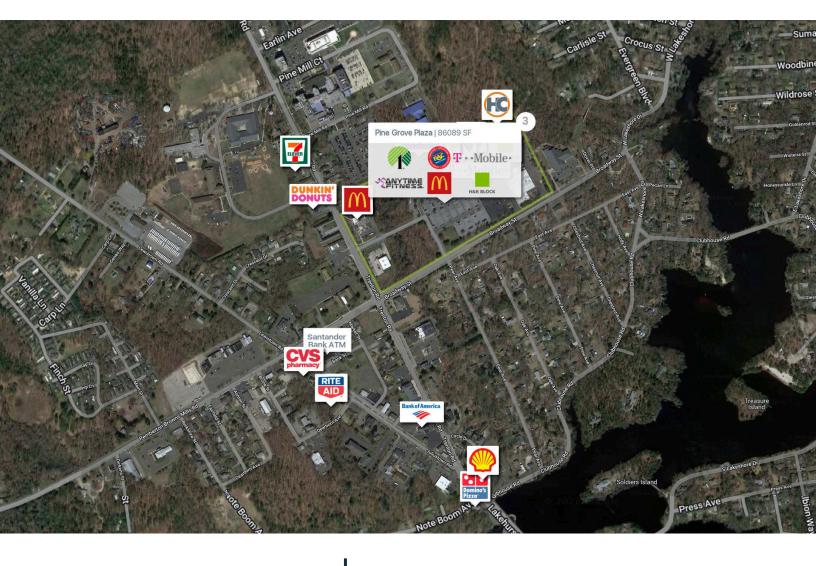

TOTAL Visitors 91.5K (12 Months)

As the most convenient grocery option in Brown Mills, Pine Grove Plaza attracts a large number of local consumers every day. This ACME shadow-anchored property offers an opportunity for an in its parking area, alongside popular additional pad establishments like McDonald's and AutoZone. Pine Grove Plaza also benefits from the presence of a high-performing Dollar Tree and its strategic location near McGuire Air Force Base, which employs nearly 7,700 individuals. Other tenants in diverse categories such as hair, nails, fast food, automotive, and health and fitness further enhance the shopping experience. With an impressive visit frequency of 6.26, Pine Grove's loval customer base continues to grow exponentially.