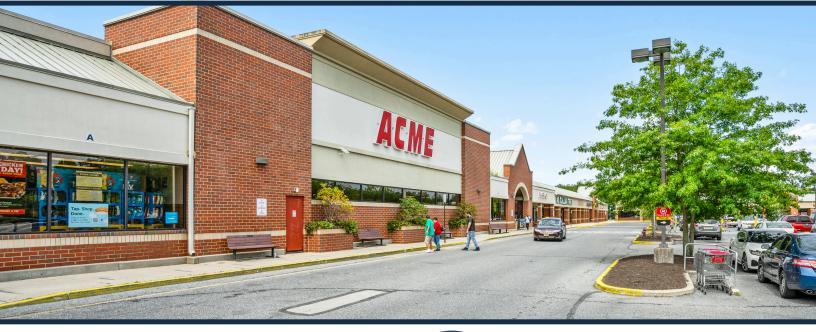

TOTAL Visitors 91.5K (12 Months)

As the most convenient grocery option in Brown Mills, Pine Grove Plaza attracts a large number of local consumers every day. This ACME shadow-anchored property offers an opportunity for an in its parking area, alongside popular additional pad establishments like McDonald's and AutoZone. Pine Grove Plaza also benefits from the presence of a high-performing Dollar Tree and its strategic location near McGuire Air Force Base, which employs nearly 7,700 individuals. Other tenants in diverse categories such as hair, nails, fast food, automotive, and health and fitness further enhance the shopping experience. With an impressive visit frequency of 6.26, Pine Grove's loval customer base continues to grow exponentially.

## **OVERVIEW**

18 Broadway Street Browns Mills, NJ 08015

**RETAILERS INCLUDE** 

For Lease County: Burlington Type: Retail Total SF: 86,089

**Raymond Hicks** *Sr. Leasing Manager* (757) 434-1168 rhicks@whlr.us