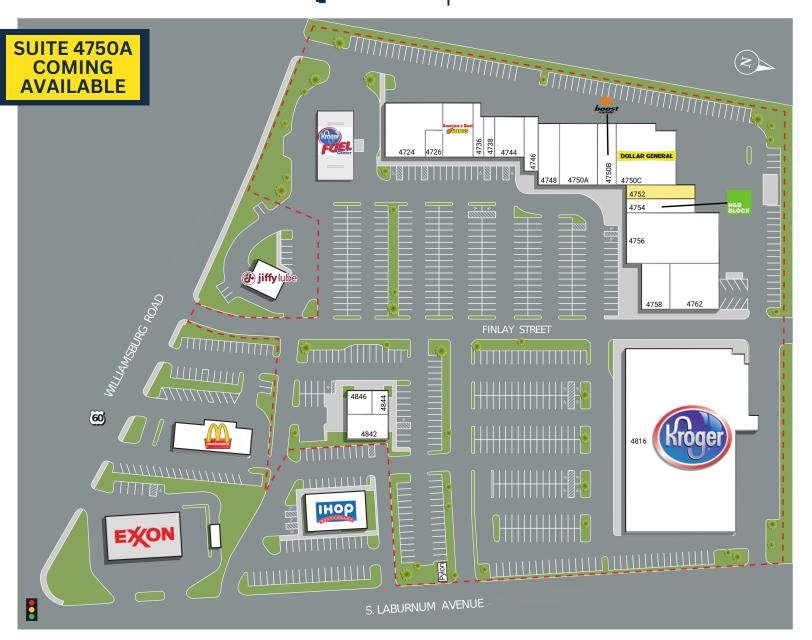

#### 4816 S. Laburnum Avenue Richmond, VA 23231

| SUITE | TENANTS                          | S.F.  | SUITE | TENANTS                       | S.F.   |
|-------|----------------------------------|-------|-------|-------------------------------|--------|
| 4724  | Best Beauty                      | 5,792 | 4752  | AVAILABLE                     | 2,000  |
| 4726  | Cigarette Hub                    | 1,008 | 4754  | H&R Block                     | 2,000  |
| 4730  | America's Best Wings             | 3,440 | 4756  | Taylor's Do it Center         | 10,080 |
| 4736  | Nail Studio 1                    | 900   | 4758  | Skrimp Shack                  | 3,154  |
| 4738  | New Day Barber Shop              | 960   | 4762  | New Beginnings Family Daycare | 3,964  |
| 4744  | Salon Suites & Studios ll        | 2,400 | 4816  | Kroger                        | 45,157 |
| 4746  | Dominion Heath Education         | 1,600 | 4842  | Gospel Book Store             | 2,019  |
| 4748  | Martial Arts World               | 2,700 | 4844  | Puritan Cleaners              | 800    |
| 4750A | Rent-A-Center - Coming Available | 3,780 | 4846  | Sistar Seafood                | 1,287  |
| 4750B | Boost Mobile                     | 1,260 | Pad   | Kroger Fuel Center            | 5,144  |
| 4750C | Dollar General                   | 9,960 |       |                               |        |