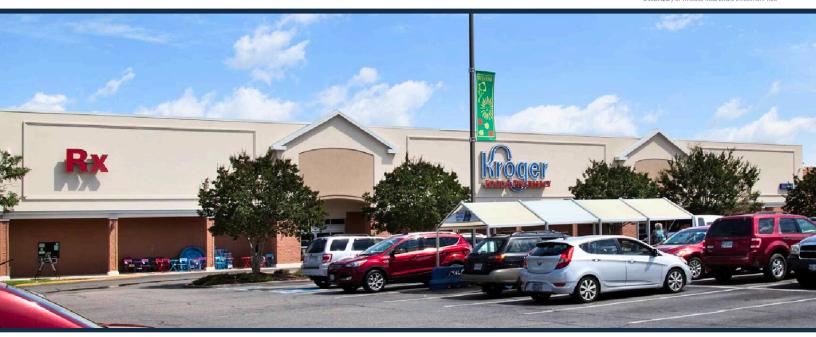

# Laburnum Square

TOTAL VISITORS 184.4K (12 MONTHS)

Laburnum Square boasts impressive daily traffic counts of 17,133 AADT on S. Laburnum Avenue and 8,075 AADT on Williamsburg Road, making it a prime location for retail. Strategically positioned at a signalized intersection, this bustling retail destination offers exceptional visibility from both major roads. With a diverse mix of national, regional, and local tenants, including popular brands like Kroger, Dollar General, Taylor's Do it Center, Boost Mobile, Rent-A-Center, America's Best Wings, and Skrimp Shack, Laburnum Square provides a vibrant and varied shopping experience for all customers. With an impressive visit frequency of 5.6, Laburnum Square truly values and retains its most loyal customers.

#### **OVERVIEW**

4816 S. Laburnum Avenue Richmond, VA 23231

For Lease Type: Retail

**Total SF:** 109,405

## 4816 S. Laburnum Avenue Richmond, VA 23231

**AADT:** 17,133 (S. Laburnum Avenue) **AADT:** 8,075 (Williamsburg Road)

**Avg. Hourly Traffic:** 1,216 (S. Laburnum Avenue) **Avg. Hourly Traffic:** 558 (Williamsburg Road)