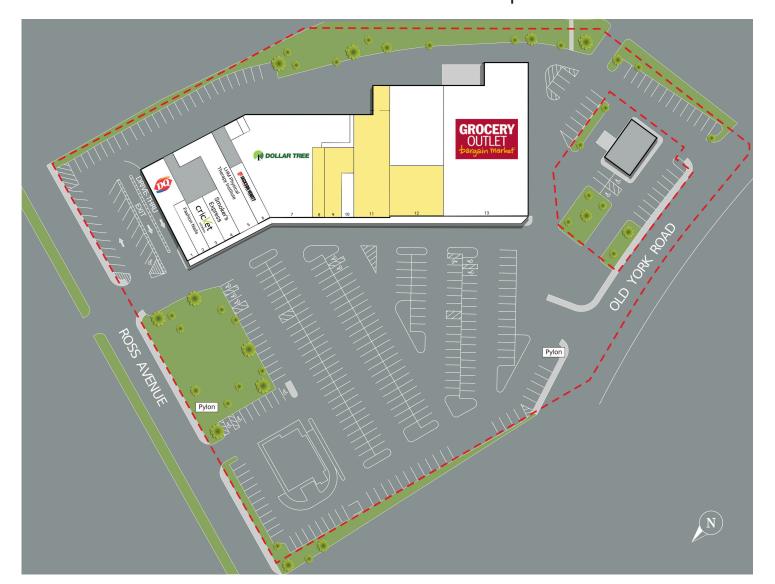

# Fairview Commons 110 Old York Road New Cumberland, PA 17070

| SUITE | TENANTS                        | <b>S</b> . <b>F</b> . |
|-------|--------------------------------|-----------------------|
| 1     | Dairy Queen                    | 2,550                 |
| 2     | Fashion Nails                  | 945                   |
| 3     | Cricket Wireless               | 1,190                 |
| 4     | Smoker's Express               | 1,190                 |
| 5     | LHM Physical Therapy Institute | 2,905                 |
| 6     | Jackson Hewitt                 | 1,106                 |
| 7     | Dollar Tree                    | 10,789                |
| 8     | AVAILABLE                      | 1,150                 |
| 9     | AVAILABLE - Former Pizzeria    | 2,114                 |
| 10    | Elegant Beauty Hub             | 750                   |
| 11    | AVAILABLE                      | 5,000                 |
| 12    | AVAILABLE                      | 3,780                 |
| 13    | Grocery Outlet                 | 16,650                |