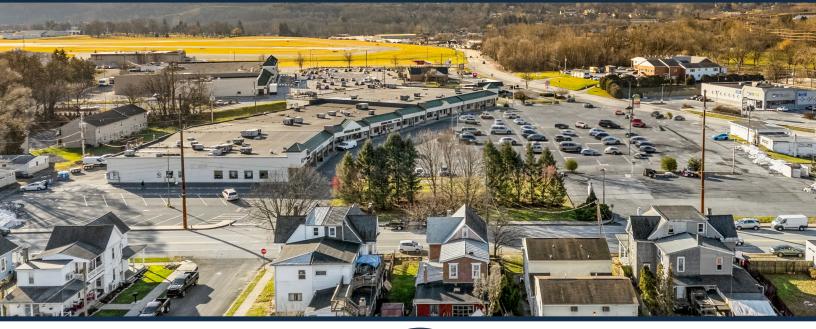

## Fairview Commons

TOTAL Visitors 62.6K (12 Months)

Fairview Commons offers a seamless and convenient shopping experience for the residents of New Cumberland. This neighborhood center proudly houses Grocery Outlet as its anchor tenant, along with a variety of retail and takeout dining options such as Dollar Tree, Dairy Queen, Fashion Nails, and Smoker's Express. With an impressive average visit frequency of 3.94 visits per person, Fairview Commons excels in keeping its most devoted customers satisfied.

### **OVERVIEW**

110 Old York Road New Cumberland, PA 17070

For Lease County: Cumberland Type: Retail Total SF: 50, 119