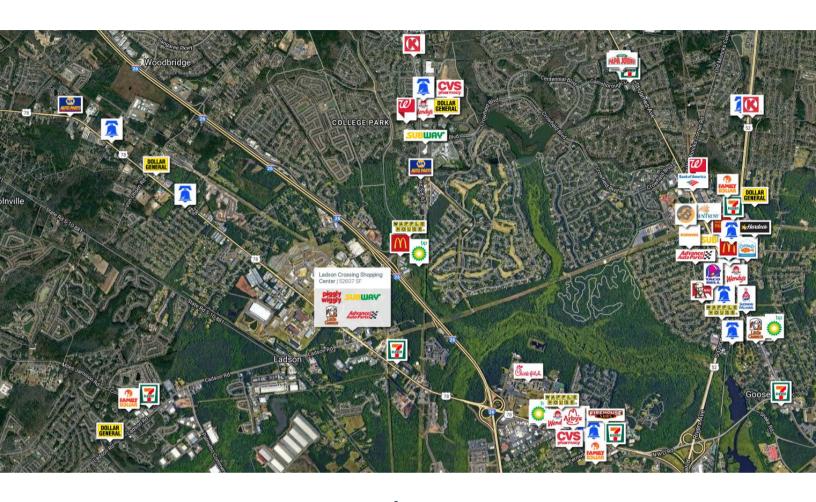

# Ladson Crossing Shopping Center

TOTAL
VISITORS
150K
(12 MONTHS)

Ladson Crossing experiences a constant flow of commuters as they traverse between the residential suburbs of Ladson, Summerville, and the Charleston employment areas. Additionally, this center enjoys the advantage of being located in close proximity to Charleston Southern University, which currently has an enrollment of 3,596 students. With the highly successful Piggly Wiggly as its anchor, this center proudly boasts an impressive visit frequency of 3.15, ensuring the loyalty of its valued customers.