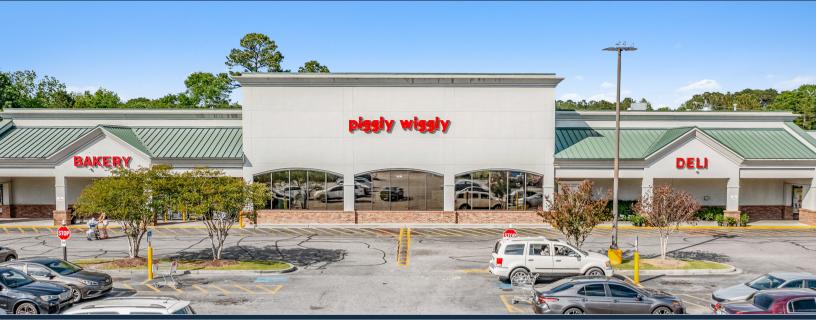

# Ladson Crossing Shopping Center

TOTAL
VISITORS
150K
(12 MONTHS)

Ladson Crossing experiences a constant flow of commuters as they traverse between the residential suburbs of Ladson, Summerville, and the Charleston employment areas. Additionally, this center enjoys the advantage of being located in close proximity to Charleston Southern University, which currently has an enrollment of 3,596 students. With the highly successful Piggly Wiggly as its anchor, this center proudly boasts an impressive visit frequency of 3.15, ensuring the loyalty of its valued customers.

## **OVERVIEW**

9616 Hwy. 78 Ladson, SC 29456

For Lease Type: Retail Total SF: 52,607