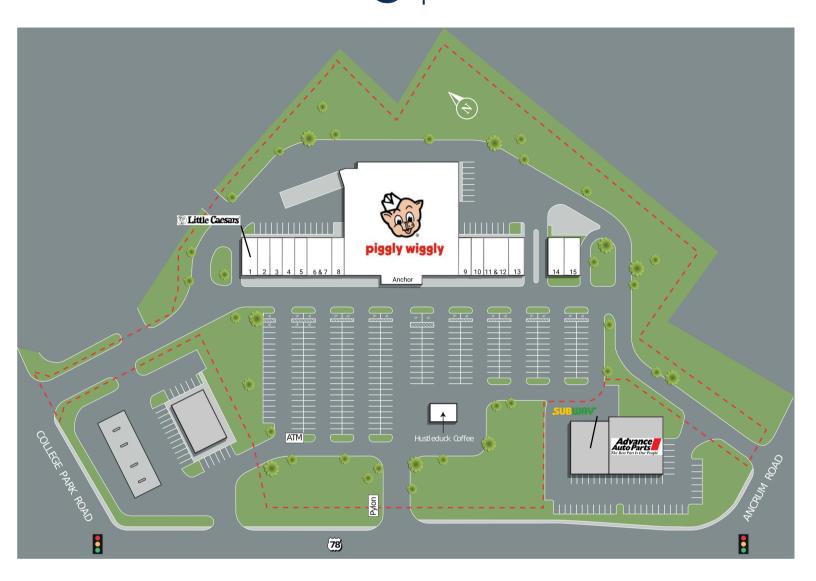

### 9616 Hwy. 78 Ladson, SC 29456

| SUITE   | TENANTS                 | S.F.   |
|---------|-------------------------|--------|
| Anchor  | Piggly Wiggly           | 33,407 |
| 1       | Little Caesars          | 1,500  |
| 2       | D'Moda                  | 1,200  |
| 3       | Naturally LOC'D         | 1,200  |
| 4       | Barbers Inc.            | 1,200  |
| 5       | China Chef              | 1,200  |
| 6 & 7   | Sunny Beauty Supply     | 2,400  |
| 8       | L.A Nail Studio         | 1,200  |
| 9       | Palmetto Wine & Spirits | 1,200  |
| 10      | LP Communications of SC | 1,200  |
| 11 & 12 | Nigel's Good Food       | 2,400  |
| 13      | Johnny's Red Tacos      | 1,500  |
| 14      | Planet Vape & Tobacco   | 1,500  |
| 15      | ACR Training Center     | 1,500  |