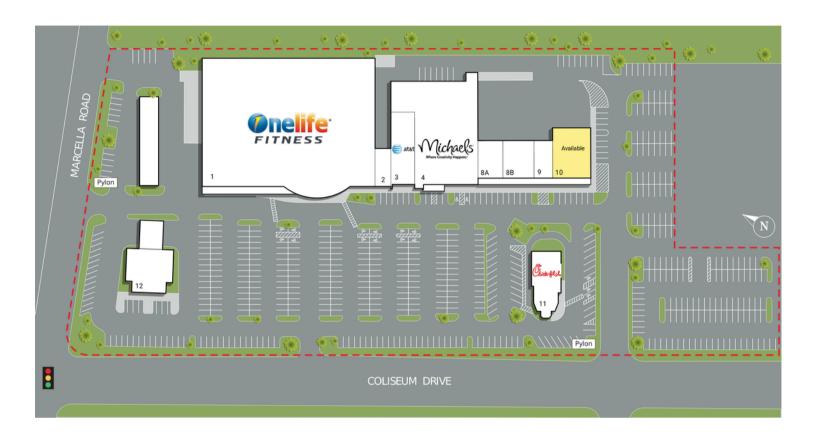

# Coliseum Marketplace

| SUITE | TENANTS                | S.F.   |
|-------|------------------------|--------|
| 1     | Onelife Fitness        | 57,662 |
| 2     | 70 East Tobacco & Vape | 1,500  |
| 3     | AT&T Wireless          | 4,334  |
| 4     | Michaels Crafts        | 23,981 |
| 8A    | China Wok              | 1,500  |
| 8B    | America's Best Wings   | 1,500  |
| 9     | Miracle Nails          | 1,800  |
| 10    | AVAILABLE              | 5,450  |
| 11    | Chick-Fil-A            | 4,211  |
| 12    | SonaBank               | 4,710  |