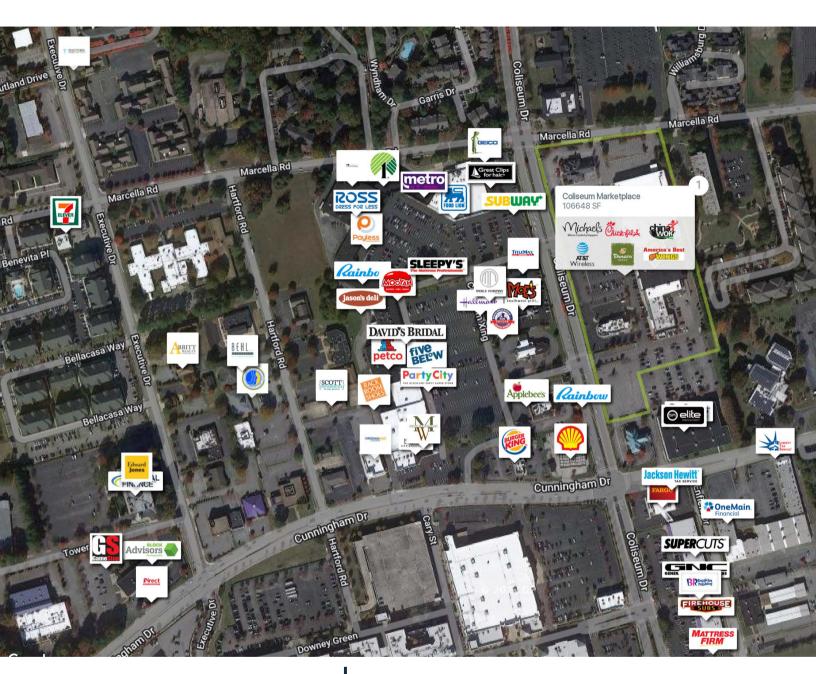

## **RETAILERS INCLUDE**

AADT: 10,245 vehicles (Cunningham Dr.) Avg. Hourly Traffic: 427 vehicles (Cunningham Dr.)