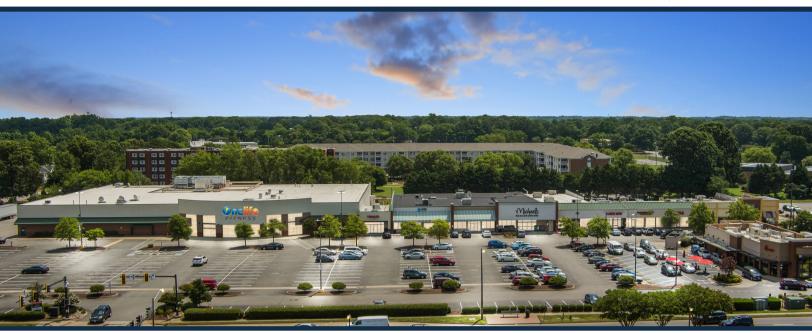

# Coliseum Marketplace

TOTAL VISITORS 294.5K (12 MONTHS)

Coliseum Marketplace, located in Hampton, VA, is a beloved and convenient destination for all your day-to-day shopping needs, from office essentials to that much-needed chicken sandwich and waffle fries. Situated in a bustling retail area, this vibrant center is home to popular establishments like Michael's and the ever-successful Michaels Crafts. With its prime location on Coliseum Drive and a diverse mix of renowned retailers including AT&T and Chick-Fil-A, Coliseum Marketplace has become an indispensable hub for the Hampton region. And the excitement doesn't stop there! Soon, the center will welcome the nationally recognized Onelife Fitness, a massive 58,000 square feet addition that will boost the Marketplace's occupancy to an impressive 90%. Get ready to experience a ten-fold increase in foot traffic as Coliseum Marketplace continues to thrive and captivate the hearts of shoppers. Coliseum proudly showcases an outstanding average of 3.19 visits per individual.

## **OVERVIEW**

2170 Coliseum Drive Hampton, VA 23466

For Lease

County: Hampton

Type: Řetail

**Total SF:** 106,648