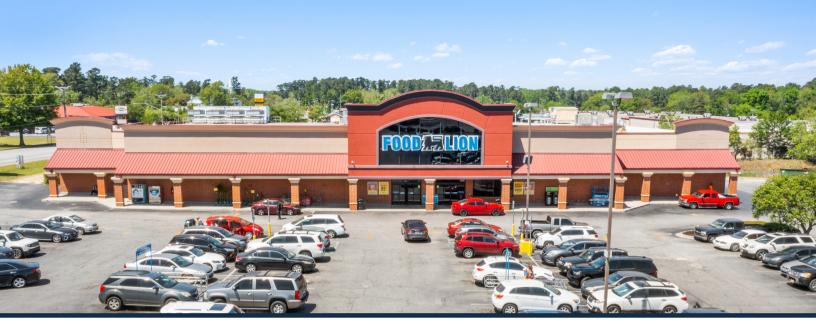

## Grove Park Shopping Center

TOTAL
VISITORS
158.2K
(12 MONTHS)

Grove Park is strategically located at the bustling intersection of Chestnut Street and St. Matthews Road, right in the heart of Orangeburg. Our center boasts excellent visibility and a vibrant mix of tenants. From well-known national retailers like Food Lion and Republic Finance to beloved local businesses like Grove Park Pharmacy and The Palms, our center is a magnet for shoppers. With an impressive visit frequency of 6.28, Grove Park proudly boasts one of the highest rates of customer loyalty in the entire area.

## OVERVIEW

1345 - 1370 Chestnut Street Orangeburg, SC 29115

For Lease Type: Retail Total SF: 106,557