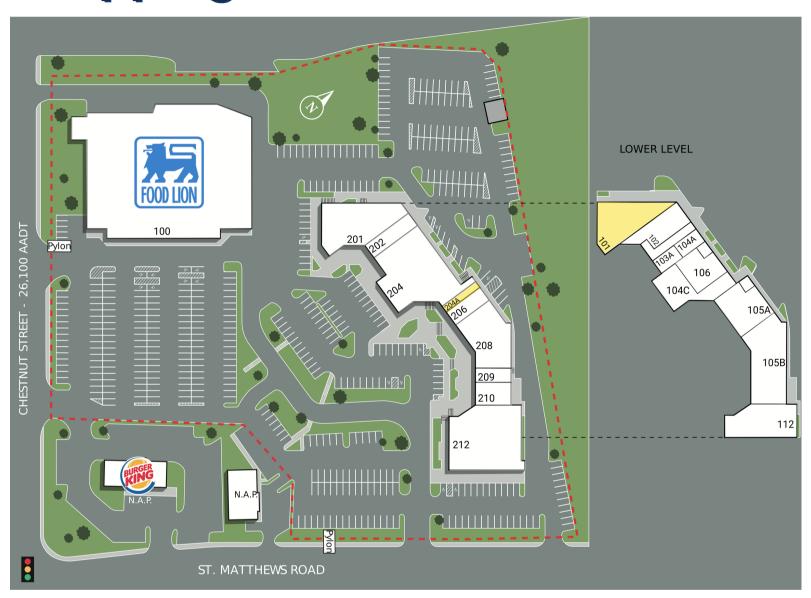

### 1345 - 1370 Chestnut Street Orangeburg, SC 29115

| SUITE                        | TENANTS                   | S.F.   | SUITE | TENANTS                 | S.F.  |
|------------------------------|---------------------------|--------|-------|-------------------------|-------|
| 100                          | Food Lion                 | 41,600 | 202   | Credit Central          | 1,695 |
| 101                          | AVAILABLE                 | 4,890  | 204   | Creston Dental & Braces | 8,541 |
| 102                          | Under the Palms           | 3,436  | 204A  | AVAILABLE               | 524   |
| 103A                         | Under the Palms (Storage) | 650    | 206   | Republic Finance        | 1,260 |
| 104A/106 Grove Park Pharmacy |                           | 3,450  | 208   | Tokyo Steak & Seafood   | 5,008 |
| 104C                         | Unavailable               | 3,482  | 209   | Tutoring Center         | 1,000 |
| 105A                         | Unavailable               | 3,810  | 210   | 70 East Tobacco         | 1,600 |
| 105B                         | Unavailable               | 6,000  | 212   | Grove Park Pharmacy     | 9,104 |
| 112                          | Grove Park Pharmacy       | 4,301  |       |                         |       |
| 201                          | Beauty Line 4             | 6,206  |       |                         |       |
|                              |                           |        |       |                         |       |