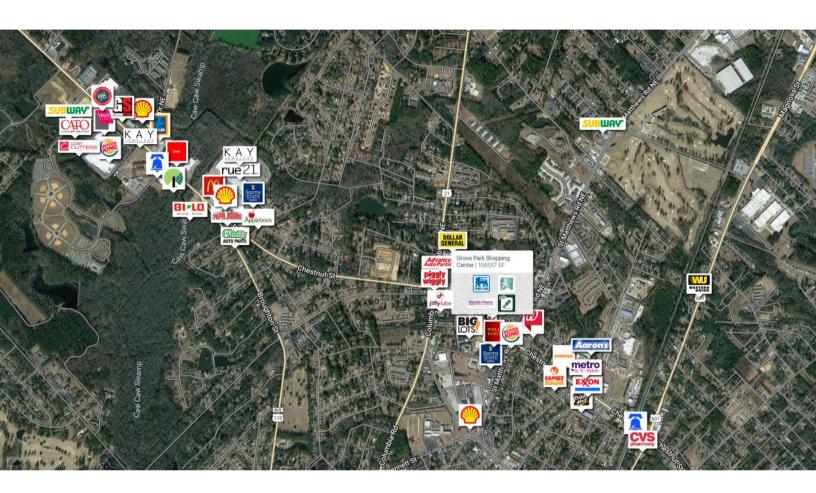

| Tokyo Steak & Seafood   | 5,008 |
| 104C                         | Unavailable               | 3,482  | 209   | Tutoring Center         | 1,000 |
| 105A                         | Unavailable               | 3,810  | 210   | 70 East Tobacco         | 1,600 |
| 105B                         | Unavailable               | 6,000  | 212   | Grove Park Pharmacy     | 9,104 |
| 112                          | Grove Park Pharmacy       | 4,301  |       |                         |       |
| 201                          | Beauty Line 4             | 6,206  |       |                         |       |
|                              |                           |        |       |                         |       |

## **Grove Park Shopping Center**

## 1345 - 1370 Chestnut Street Orangeburg, SC 29115





**AADT:** 17,238 (St. Matthews Road) **AADT:** 28,241 (Chesnut Street)

**Avg. Hourly Traffic:** 1,364 (St. Matthews Road) **Avg. Hourly Traffic:** 2,025 (Chesnut Street)

#### DISCLAIMER

The information contained herein has been obtained from sources we believe to be reliable; however, we have not investigated nor verified any information and make no guarantee, warranty or representation to the accuracy or completeness of information. By accepting this Marketing Brochure, you agree to release Wheeler Real Estate Company and WHLR and hold it harmless from any kind of claim, cost, expense, or liability arising out of your investigation and/or lease of this property. This Marketing Brochure and offering is subject to correction or errors and omissions, change of price, prior to sale/lea