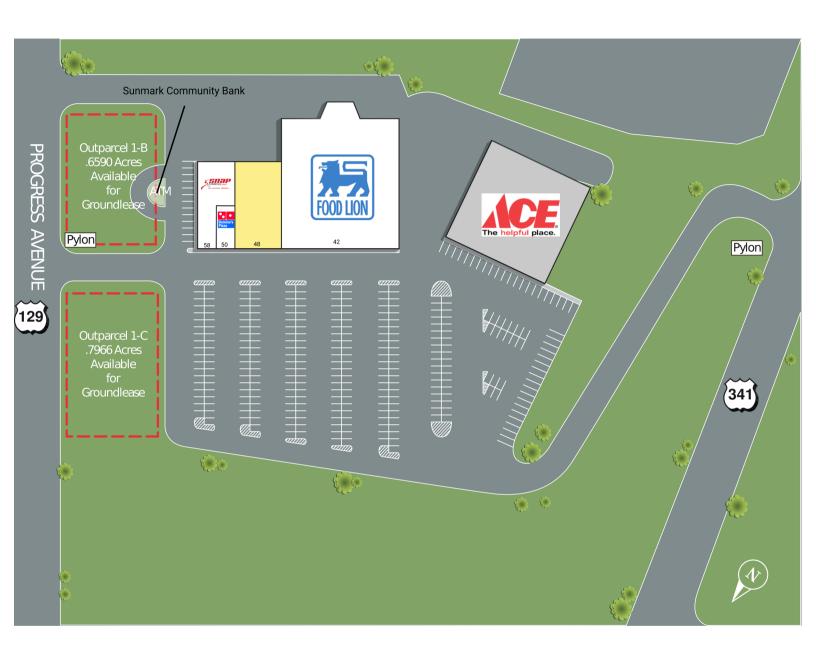

## **RETAILERS INCLUDE**

## 42 Surrey Plaza Hawkinsville, GA 31036

| SUITE | TENANTS                | S.F.   |
|-------|------------------------|--------|
| 42    | Food Lion              | 29,000 |
| 48    | AVAILABLE              | 7,680  |
| 50    | Domino's               | 1,500  |
| 58    | Snap Fitness           | 4,500  |
| ATM   | Sunmark Community Bank | N/A    |