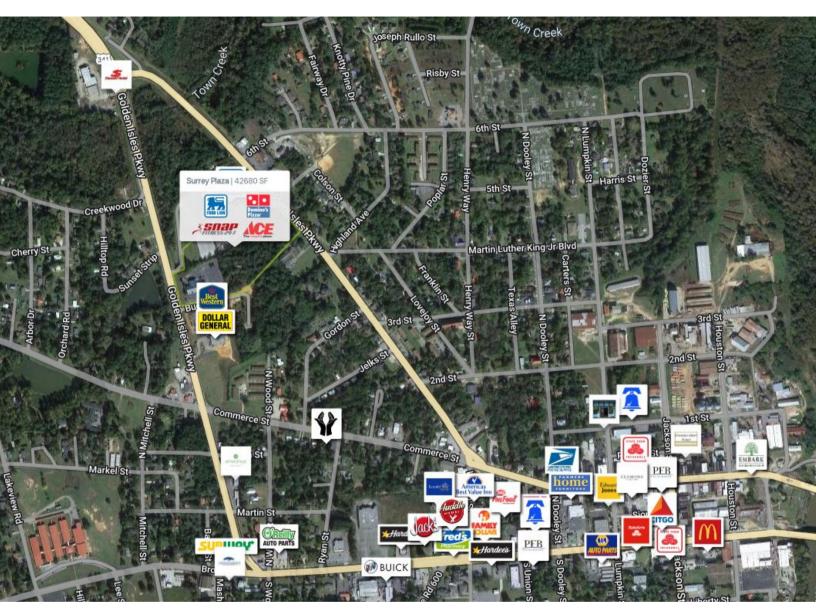

## **RETAILERS INCLUDE**

### 42 Surrey Plaza Hawkinsville, GA 31036

**AADT**: 7,654 (Route 129) **AADT**: 3,025 (Route 26)

Avg. Hourly Traffic: 502 (Route 129)
Avg. Hourly Traffic: 188 (Route 26)