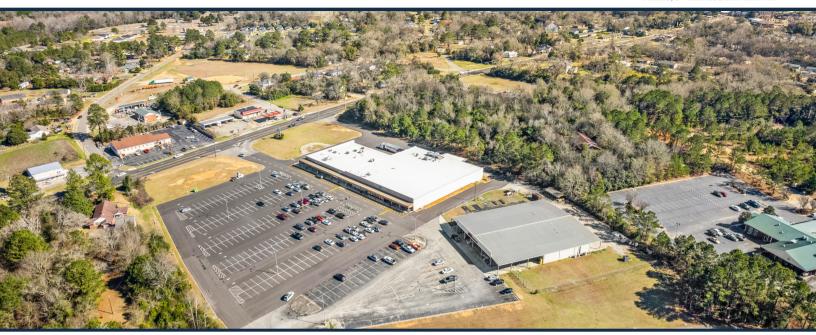

# **Surrey Plaza**

TOTAL VISITORS 47.4K (12 MONTHS)

Located just 45 miles south of Macon, GA, Hawkinsville is a vibrant city that offers a perfect blend of convenience and charm. At the heart of it all is Surrey Plaza, a thriving shopping center anchored by the renowned Food Lion. Alongside this market-leading tenant, you'll find a fantastic selection of national and local favorites, including Diva's Beauty Supply, Snap Fitness, and Dominio's. With its prime location next to the popular Ace Hardware, this center enjoys a constant flow of foot traffic. It's no wonder that Surrey Plaza boasts an impressive visit frequency of 9.49, making it the ultimate destination for our loyal customers.

## **OVERVIEW**

42 Surrey Plaza Hawkinsville, GA 31036

For Lease Type: Retail Total SF: 42,680