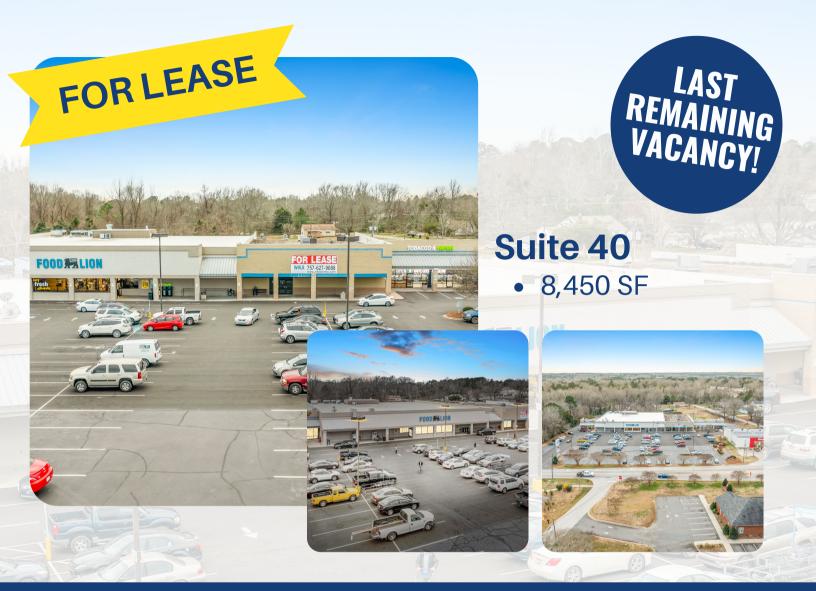

## \$5,000 BROKER BONUS

\*\*Broker Bonus for the full 8,450 SF: Provided (i) a LOI with a qualified retailer (minimum 10-year initial term) is fully executed prior to 12/1/2024 and (ii) a lease is fully executed within 60 days of the signed LOI.

#### 1730 Airport Road Lancaster, SC 29720

| SUITE | TENANTS                   | S.F.   |
|-------|---------------------------|--------|
| 10    | 88 Chinese Restaurant     | 1,200  |
| 20    | Subway                    | 1,200  |
| 30    | Food Lion                 | 29,000 |
| 40    | AVAILABLE                 | 8,450  |
| 50    | Lancaster Tobacco & Vapor | 3,000  |
| 60    | Pizza Hut                 | 1,500  |
| Kiosk | Wells Fargo ATM           | N/A    |