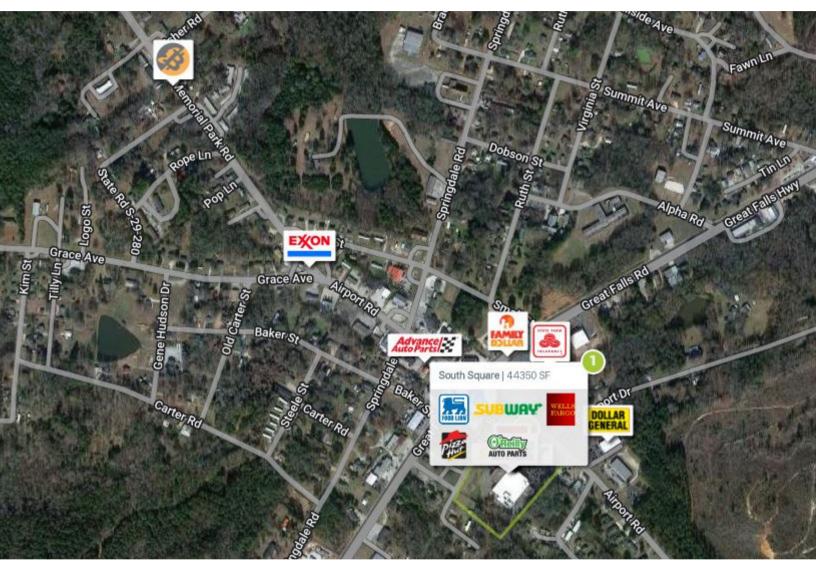

# South Square

TOTAL Visitors 60.1K (12 Months)

Lancaster, situated 46 miles south of Charlotte, NC, boasts the second-highest growth rate in South Carolina at an impressive 3.3%. As the home of renowned Food Lion, you'll be joining a vibrant community of national and local favorites such as Pizza Hut, Subway, and 88 Chinese Restaurant to name a few. With a remarkable visit frequency of 8.95 visits per person, South Square continues to thrive and cultivate its devoted clientele.

#### **OVERVIEW**

1730 Airport Road Lancaster, SC 29720

For Lease Type: Retail Total SF: 44,350

Pizza Hut.

**LEASING ASSOCIATE** 

| DEMOGRAPHICS        | 3 MILES  | 5 MILES  | 10 MILES |  |
|---------------------|----------|----------|----------|--|
| POPULATION          | 20,113   | 29,177   | 49,764   |  |
| Households          | 7,303    | 10,758   | 18,288   |  |
| AVG. HH INCOME (\$) | \$57,064 | \$58,488 | \$59,086 |  |
| Median Age          | 38       | 41       | 41       |  |

### South Square 1730 Airport Road Lancaster, SC 29720

AADT: 9,133 (Airport Road) AADT: 7,932 (Great Falls Highway) Avg. Hourly Traffic: 556 (Airport Road) Avg. Hourly Traffic: 527 (Great Falls Highway)