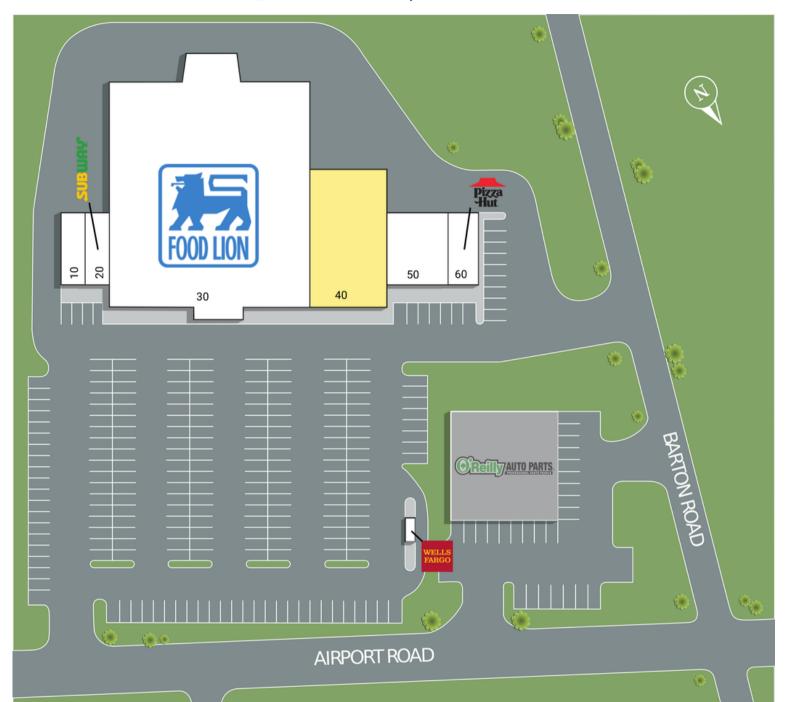

#### 1730 Airport Road Lancaster, SC 29720

| SUITE | TENANTS                   | S.F.   |
|-------|---------------------------|--------|
| 10    | 88 Chinese Restaurant     | 1,200  |
| 20    | Subway                    | 1,200  |
| 30    | Food Lion                 | 29,000 |
| 40    | AVAILABLE                 | 8,450  |
| 50    | Lancaster Tobacco & Vapor | 3,000  |
| 60    | Pizza Hut                 | 1,500  |
| Kiosk | Wells Fargo ATM           | N/A    |