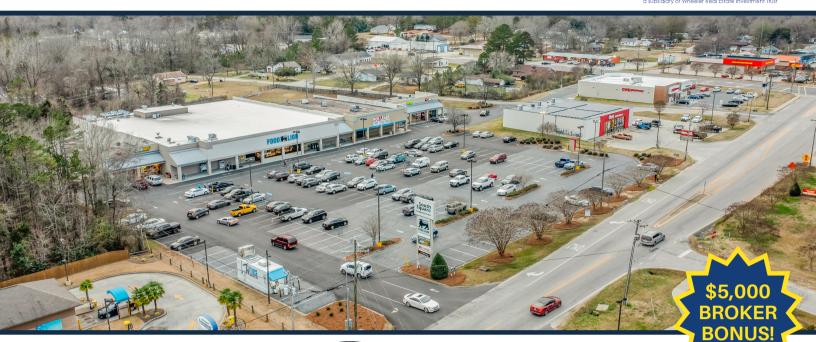

#### **SOUTH SQUARE** 1730 AIRPORT ROAD, LANCASTER, SC 29720

## \$5,000 BROKER BONUS

\*\*Broker Bonus for the full 8,450 SF: Provided (i) a LOI with a qualified retailer (minimum 10-year initial term) is fully executed prior to 12/1/2024 and (ii) a lease is fully executed within 60 days of the signed LOI.