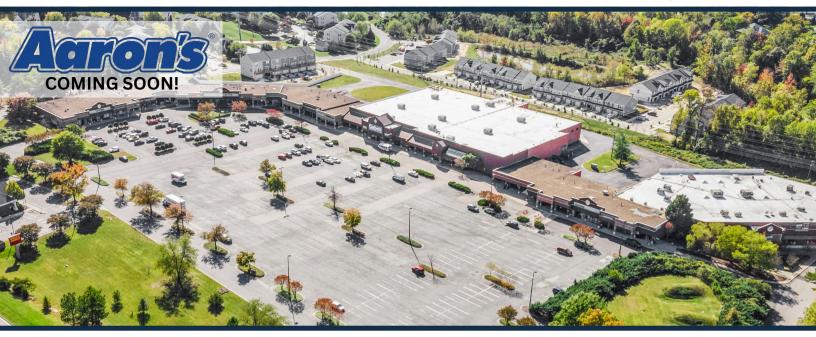

# Brook Run Shopping Center

TOTAL
VISITORS
95.4K
(12 MONTHS)

Lakeside Landing, a residential development consisting of 126 units, has experienced a complete sell-out. The introduction of Lakeside Landing 2, which includes an additional 45 townhomes, has contributed to a significant increase in traffic to the Brook Run area. The presence of renowned establishments such as Gabe's and Crunch Fitness serves as a strong anchor, attracting a large number of visitors to this center on a daily basis. Brook Run's success in retaining its most loyal customers is evident, with an impressive visit frequency of 4.76 visits per customer.

## **OVERVIEW**

5700 Brook Road Richmond, VA 23227

For Lease Type: Retail Total SF: 147,738