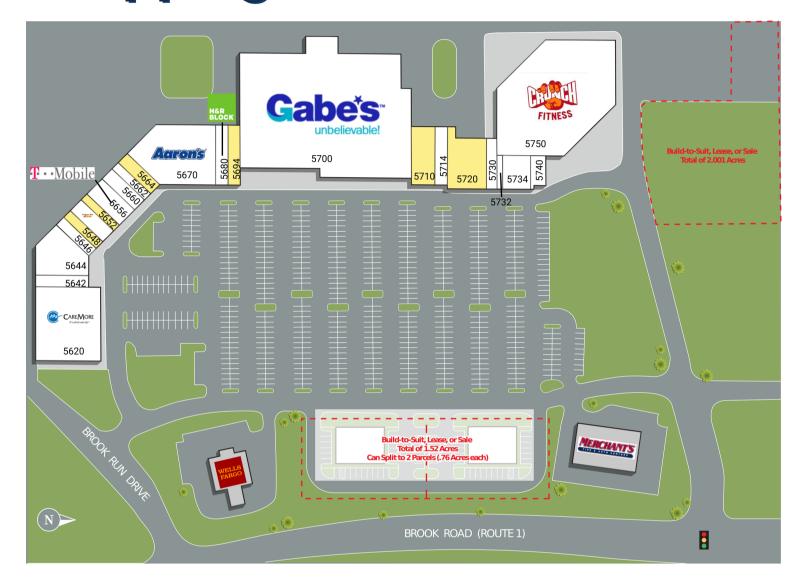

## **RETAILERS INCLUDE**

## 5700 Brook Road Richmond, VA 23227

| SUITE | TENANTS                              | S.F.   | SUITE | TENANTS                      | S.F.   |
|-------|--------------------------------------|--------|-------|------------------------------|--------|
| 5620  | CareMore Medical                     | 11,979 | 5670  | Aaron's                      | 10,344 |
| 5642  | Mr. Fix Cell Phone & Computer Repair | 1,615  | 5680  | H&R Block                    | 1,628  |
| 5644  | Darling Nails                        | 4,815  | 5694  | AVAILABLE                    | 1,629  |
| 5646  | Francisco's Pizzeria                 | 1,215  | 5700  | Gabe's                       | 58,473 |
| 5648  | AVAILABLE                            | 1,200  | 5710  | AVAILABLE                    | 3,296  |
| 5650  | America's Best Wings                 | 1,519  | 5714  | Anecdote                     | 1,125  |
| 5652  | AVAILABLE                            | 900    | 5720  | AVAILABLE                    | 4,388  |
| 5656  | T-Mobile                             | 2,400  | 5730  | Best Cleaners                | 1,515  |
| 5660  | Top's China                          | 1,519  | 5732  | Mullin's Hearing Aid Center  | 500    |
| 5662  | Cary Vape                            | 911    | 5734  | Dr. Boone, DDS               | 2,340  |
| 5664  | AVAILABLE                            | 1,215  | 5740  | Blessed for Less Thrift Shop | 1,212  |
|       |                                      |        | 5750  | Crunch Fitness               | 32,000 |