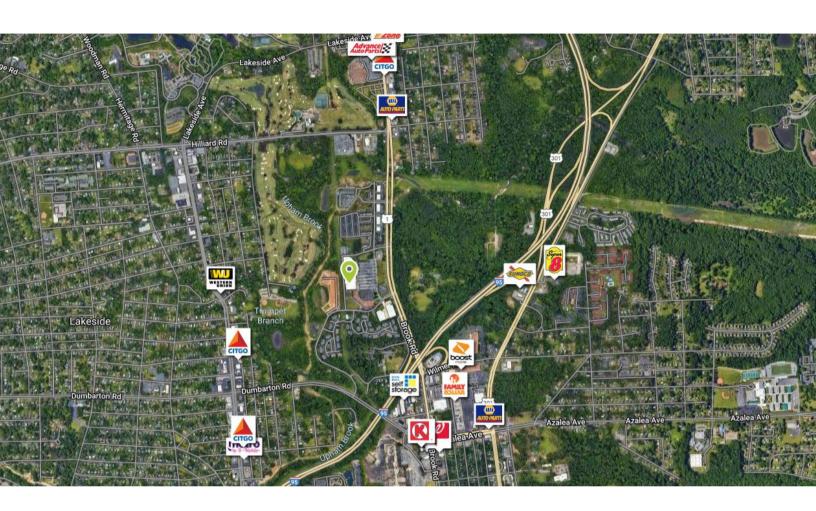

erica's Best Wings                 | 1,519  | 5714  | Anecdote                     | 1,125  |
| 5652  | AVAILABLE                            | 900    | 5720  | AVAILABLE                    | 4,388  |
| 5656  | T-Mobile                             | 2,400  | 5730  | Best Cleaners                | 1,515  |
| 5660  | Top's China                          | 1,519  | 5732  | Mullin's Hearing Aid Center  | 500    |
| 5662  | Cary Vape                            | 911    | 5734  | Dr. Boone, DDS               | 2,340  |
| 5664  | AVAILABLE                            | 1,215  | 5740  | Blessed for Less Thrift Shop | 1,212  |
|       |                                      |        | 5750  | Crunch Fitness               | 32,000 |

# Brook Run Shopping Center

### 5700 Brook Road Richmond, VA 23227





AADT: 18,440 (Brook Road)

#### DISCLAIMER

The information contained herein has been obtained from sources we believe to be reliable; however, we have not investigated nor verified any information and make no guarantee, warranty or representation to the accuracy or completeness of information. By accepting this Marketing Brochure, you agree to release Wheeler Real Estate Company and WHLR and hold it harmless from any kind of claim, cost, expense, or liability arising out of your investigation and/or lease of this property. This Marketing Brochure and offering is subject to correction or errors and omissions, change of price, prior to sale/lease or withdrawal from the market, without notice.