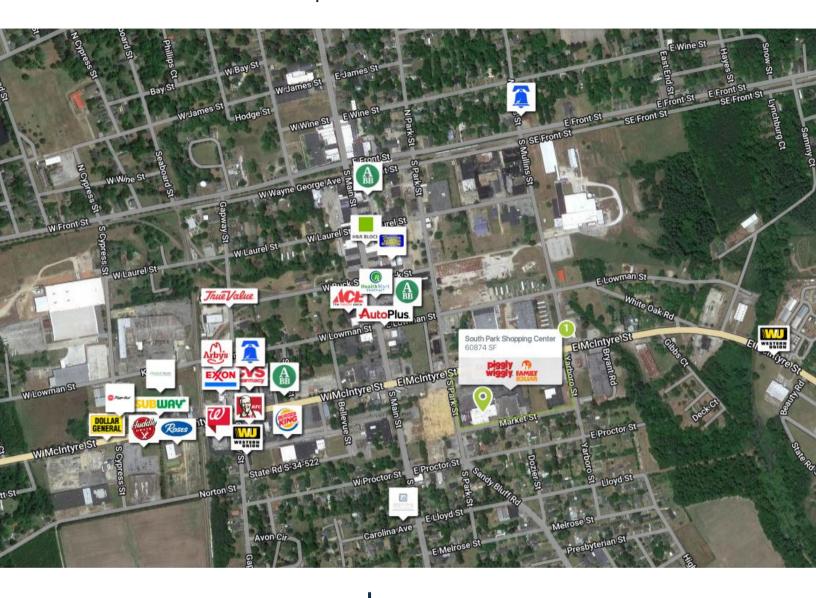

## **RETAILERS INCLUDE**

# South Park Shopping Center

TOTAL Visitors 46.6K (12 Months)

US Highway 76 serves as a vital transportation route connecting Florence, SC to eastern North Carolina, making it a bustling hub of activity. The shopping center not only caters to the local residents in the surrounding neighborhoods but also attracts shoppers from the rural areas outside of Mullins. With the renowned Piggly Wiggly as its anchor, this center has experienced a continuous surge in foot traffic over the past year. Maintaining an exceptional visit frequency of 7.35, South Park remains the go-to destination for its most loyal customers.