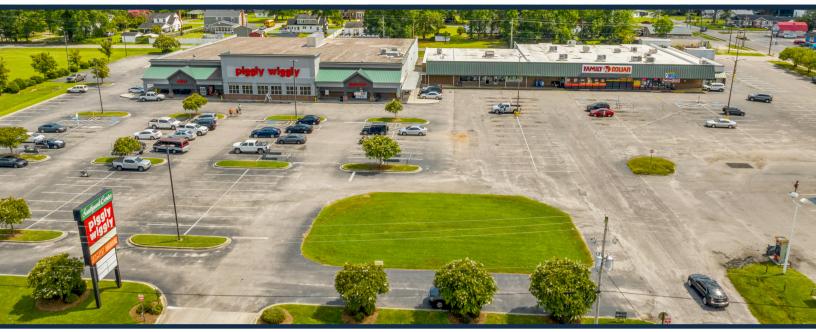

# South Park Shopping Center

TOTAL Visitors 46.6K (12 Months)

US Highway 76 serves as a vital transportation route connecting Florence, SC to eastern North Carolina, making it a bustling hub of activity. The shopping center not only caters to the local residents in the surrounding neighborhoods but also attracts shoppers from the rural areas outside of Mullins. With the renowned Piggly Wiggly as its anchor, this center has experienced a continuous surge in foot traffic over the past year. Maintaining an exceptional visit frequency of 7.35, South Park remains the go-to destination for its most loyal customers.

## **OVERVIEW**

206 E. McIntyre Street (US HWY 76) Mullins, SC 29574

For Lease Type: Retail Total SF: 60,874