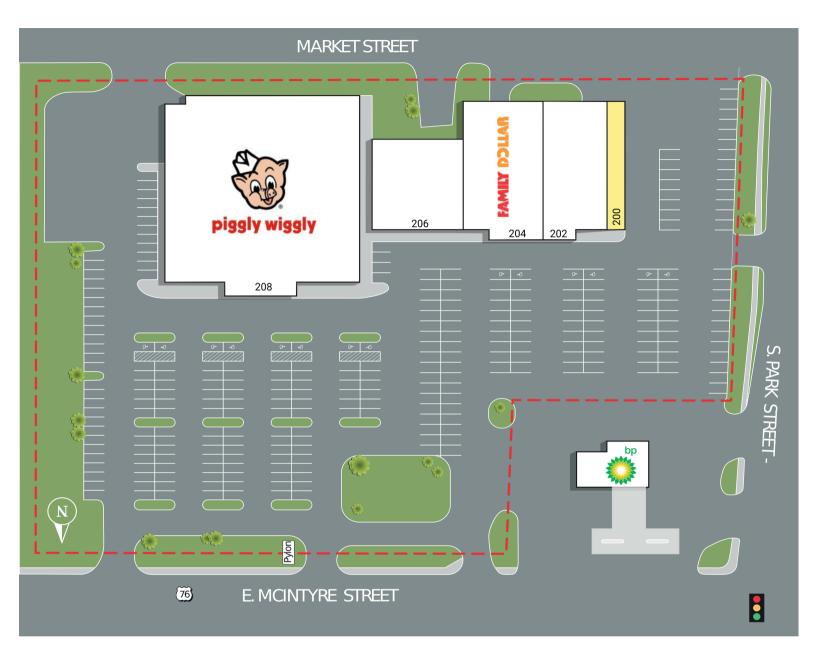

# South Park

206 E. McIntyre Street (US HWY 76) Mullins, SC 29574

| SUITE | TENANTS        | S.F.   |
|-------|----------------|--------|
| 208   | Piggly Wiggly  | 33,218 |
| 206   | Papa's Pickins | 7,291  |
| 204   | Family Dollar  | 10,000 |
| 202   | Near Perfect   | 8,325  |
| 200   | AVAILABLE      | 1,900  |

# South Park 206 E. McIntyre Street (US HWY 76) Mullins, SC 29574