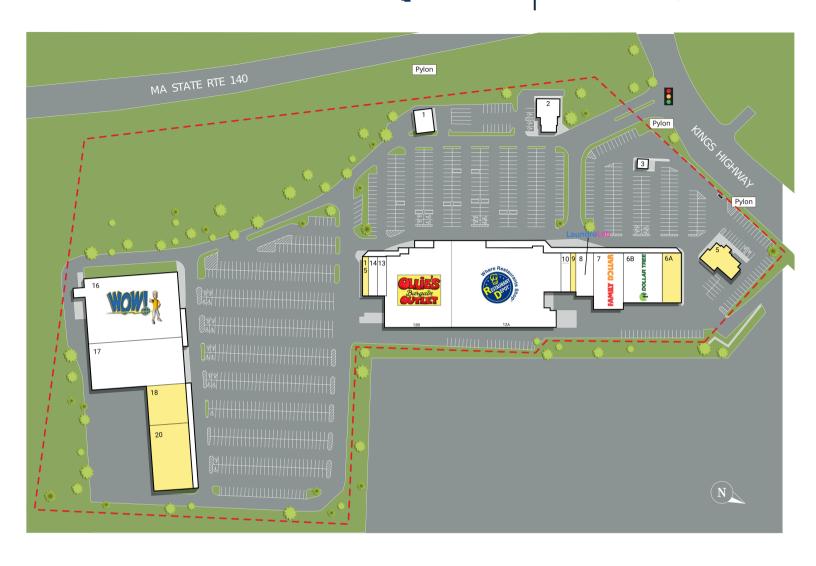

### 500 Kings Highway New Bedford, MA 02745

| SUITE | TENANTS                      | S.F.   | SUITE TENANTS |                                | S.F.   |
|-------|------------------------------|--------|---------------|--------------------------------|--------|
| 1     | Speedee Oil Change & Tune Up | 2,226  | 10            | Edgestone Staffing             | 1,570  |
| 2     | Caliente Mexican Grill       | 3,325  | 12A           | Restaurant Depot               | 46,191 |
| 3     | Dunkin'                      | 525    | 12B           | Ollie's Bargain Outlet         | 25,200 |
| 5     | AVAILABLE                    | 4,128  | 13            | Golden Star Chinese Restaurant | 1,440  |
| 6A    | AVAILABLE                    | 5,180  | 14            | Sally Beauty Supply            | 1,795  |
| 6B    | Dollar Tree                  | 10,000 | 15            | AVAILABLE                      | 1,265  |
| 7     | Family Dollar                | 8,710  | 16            | Work Out World                 | 32,250 |
| 8     | LaundroLab                   | 4,000  | 17            | Stepping Stones Healthcare     | 22,302 |
| 9     | AVAILABLE                    | 2,184  | 18            | AVAILABLE                      | 8,100  |
|       |                              |        | 20            | AVAILABLE                      | 13,445 |