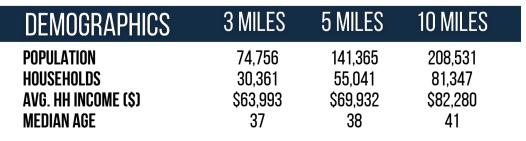

# **Fieldstone Marketplace**

TOTAL VISITORS 94.4K (12 MONTHS)

Fieldstone Marketplace stands at the forefront of New Bedford's ongoing development, benefitting from significant traffic and easy accessibility thanks to a full-traffic signal on Kings Highway. This dynamic site seamlessly blends beloved local favorites like Golden Star Chinese Restaurant with renowned national brands including Dunkin', Dollar Tree, and Sally Beauty, just to name a few. By combining these experiences, we address the diverse needs of New Bedford's customer base. With the increasing visit frequency numbers of 6.35 visits per person, Fieldstone Marketplace prides itself on catering to our most devoted customers.