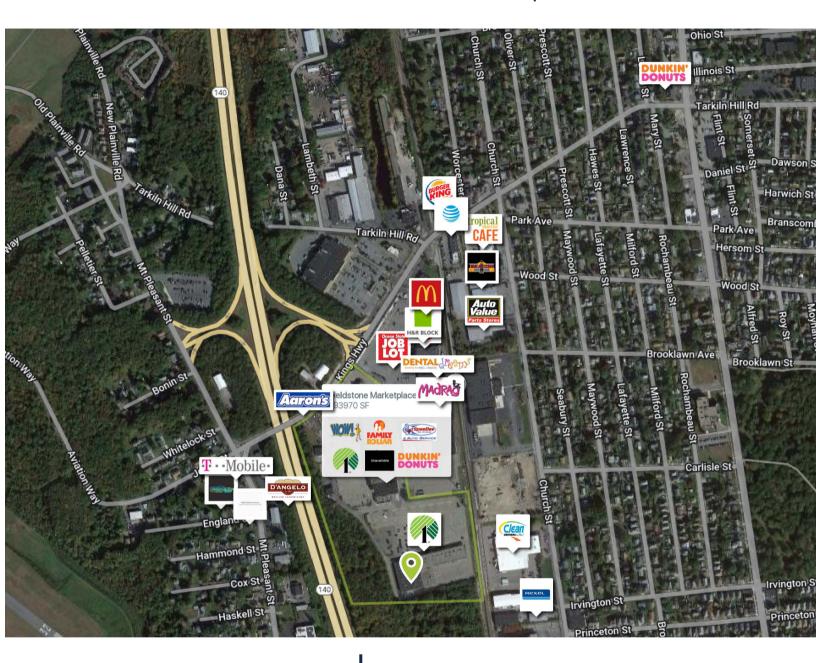

#### 500 Kings Highway New Bedford, MA 02745

**AADT**: 12,400 vehicles (Kings Hwy.) **Avg. Hourly Traffic**: 819 vehicles (Kings Hwy.)