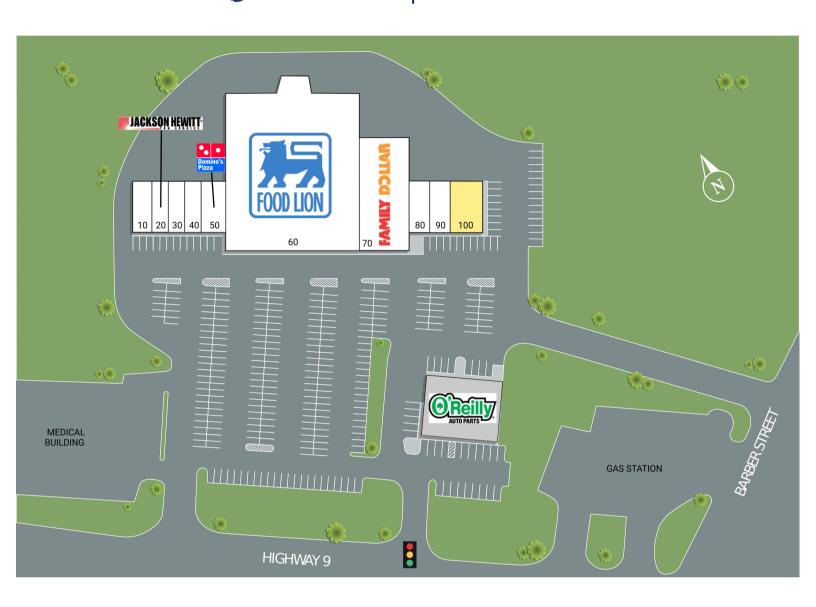

#### 3379 Highway 9 E Little River, SC 29566

| SUITE | TENANTS                      | S.F.   |
|-------|------------------------------|--------|
| 10    | Lane Coin Laundry            | 1,500  |
| 20    | Jackson Hewitt               | 1,200  |
| 30    | Waterway Pharmacy            | 1,200  |
| 40    | Waterway Plaza Liquors       | 1,200  |
| 50    | Domino's Pizza               | 1,800  |
| 60    | Food Lion                    | 29,000 |
| 70    | Family Dollar                | 8,450  |
| 80    | VK Nails                     | 1,500  |
| 90    | Hong Kong Chinese Restaurant | 1,500  |
| 100   | AVAILABLE                    | 2,400  |