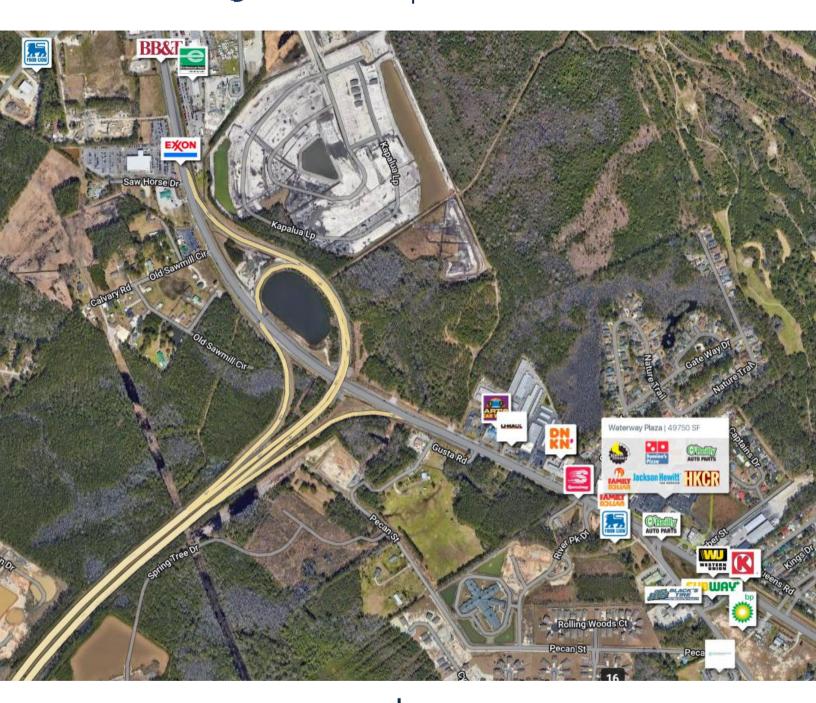

#### 3379 Highway 9 E Little River, SC 29566

**AADT**: 16,097 (Hwy 9 E.)

Avg. Hourly Traffic: 1,140 (Hwy 9 E.)