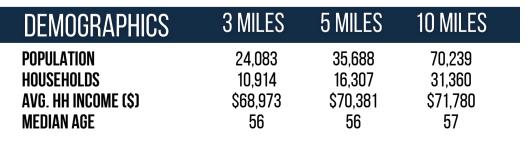

#### 3379 Highway 9 E Little River, SC 29566

**AADT**: 16,097 (Hwy 9 E.)

Avg. Hourly Traffic: 1,140 (Hwy 9 E.)