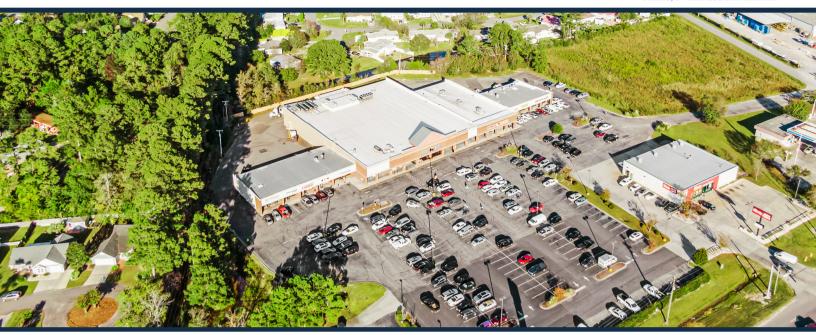

# **Waterway Plaza**

TOTAL
VISITORS
69.1K
(12 MONTHS)

Little River is a vibrant part of the famous Grand Strand in South Carolina, a stunning 60-mile stretch of land along the captivating Atlantic Coast. The consistently delightful weather in the region attracts avid golfers who can luxuriate in the opportunity to play on any of the impressive 100 championship courses available. Food Lion, a dominant player in the market, ensures a surge in foot traffic. With an impressive visit frequency of 3.6, Waterway continues to maintain its loyal and cherished customer base.

#### **OVERVIEW**

3379 Highway 9 E Little River, SC 29566

For Lease Type: Retail Total SF: 49,750