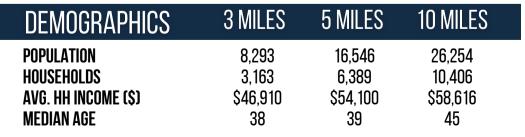

# Alex City Marketplace

TOTAL
VISITORS
162K
(12 MONTHS)

As the leading shopping destination in town, Alex City Marketplace proudly hosts popular brands including Harbor Freight Tools, Winn Dixie, Burkes Outlet, and Dollar Tree. With an impressive average visit frequency of 8.87 visits per person, Alex City continues to attract its most loyal customers. During peak months, the influx of Lake Martin seasonal tourists significantly bumps the center's total visits to a whopping 1.4M visitors.

#### **OVERVIEW**

935 Market Place Alexander City, AL 35010

For Lease

Type: Retail

**Total SF:** 151,843

### **RETAILERS INCLUDE**

Winn Dixie burkes







#### **LEASING ASSOCIATE**





**Denbeigh Marchant** VP of Leasing (757) 567-2883 denbeigh@whlr.us

## **Alex City Marketplace**



| SUITE | TENANTS                       | S.F.   | SUITE | TENANTS              | S.F.   |
|-------|-------------------------------|--------|-------|----------------------|--------|
| 1     | Domino's Pizza                | 1,400  | 11A   | Modern Nails         | 1,105  |
| 1A    | Advance America               | 1,400  | 12    | Credit Central       | 1,200  |
| 2     | Ronin Sushi                   | 1,200  | 13    | Cato                 | 5,850  |
| 3     | New China Restaurant          | 2,400  | 14    | Verizon Wireless     | 2,800  |
| 5     | Subway                        | 1,200  | 15A   | Hibbett Sports       | 5,400  |
| 6     | <b>Charter Communications</b> | 4,675  | 15B   |