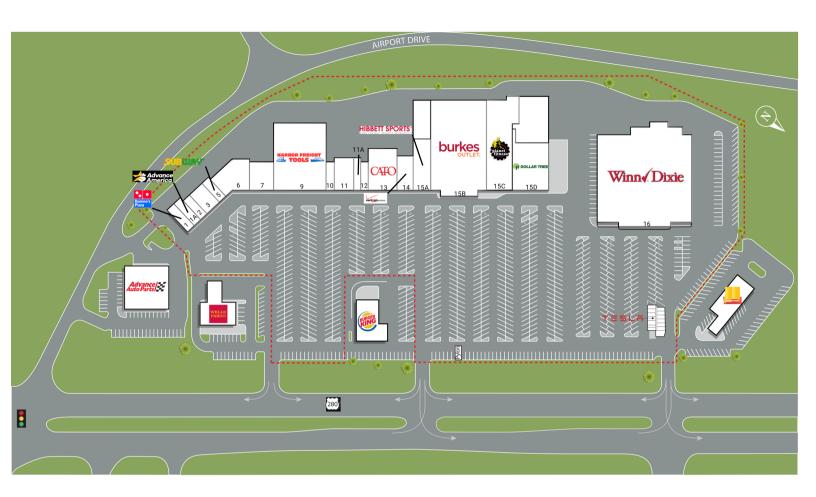

## **Alex City Marketplace**

| SUITE | TENANTS                       | S.F.   | SUITE | TENANTS              | S.F.   |
|-------|-------------------------------|--------|-------|----------------------|--------|
| 1     | Domino's Pizza                | 1,400  | 11A   | Modern Nails         | 1,105  |
| 1A    | Advance America               | 1,400  | 12    | Credit Central       | 1,200  |
| 2     | Ronin Sushi                   | 1,200  | 13    | Cato                 | 5,850  |
| 3     | New China Restaurant          | 2,400  | 14    | Verizon Wireless     | 2,800  |
| 5     | Subway                        | 1,200  | 15A   | Hibbett Sports       | 5,400  |
| 6     | <b>Charter Communications</b> | 4,675  | 15B   | <b>Burkes Outlet</b> | 28,000 |
| 7     | Alex City Tobacco & Vapor     | 3,600  | 15C   | Planet Fitness       | 13,500 |
| 9     | Harbor Freight Tools          | 17,850 | 15D   | Dollar Tree          | 8,300  |
| 10    | Regional Finance              | 1,200  | 16    | Winn Dixie           | 47,668 |
| 11    | A's Beauty Supply             | 3,095  |       |                      |        |