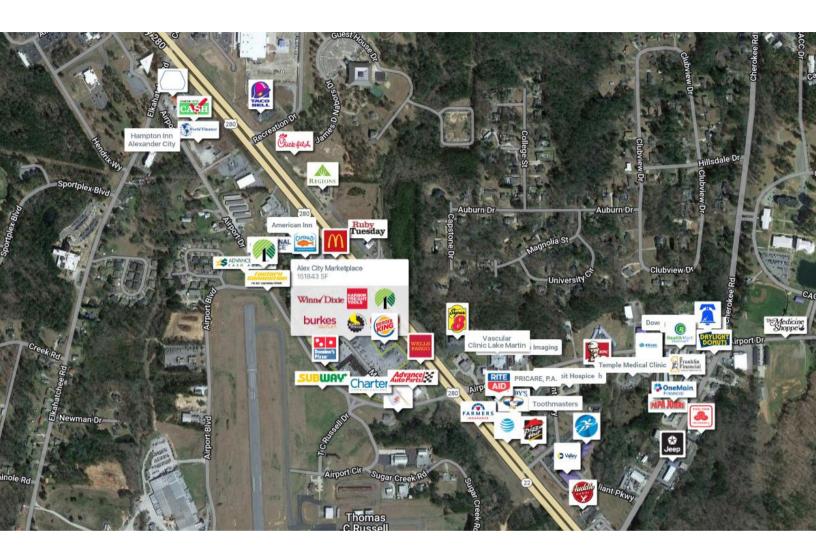

erica               | 1,400  | 12    | Credit Central       | 1,200  |
| 2     | Ronin Sushi                   | 1,200  | 13    | Cato                 | 5,850  |
| 3     | New China Restaurant          | 2,400  | 14    | Verizon Wireless     | 2,800  |
| 5     | Subway                        | 1,200  | 15A   | Hibbett Sports       | 5,400  |
| 6     | <b>Charter Communications</b> | 4,675  | 15B   | <b>Burkes Outlet</b> | 28,000 |
| 7     | Alex City Tobacco & Vapor     | 3,600  | 15C   | Planet Fitness       | 13,500 |
| 9     | Harbor Freight Tools          | 17,850 | 15D   | Dollar Tree          | 8,300  |
| 10    | Regional Finance              | 1,200  | 16    | Winn Dixie           | 47,668 |
| 11    | A's Beauty Supply             | 3,095  |       |                      |        |





**AADT**: 25,443 (US Hwy 280)

Avg. Hourly Traffic: 1,026 (US Hwy 280)

#### DISCLAIMER

The information contained herein has been obtained from sources we believe to be reliable; however, we have not investigated nor verified any information and make no guarantee, warranty or representation to the accuracy or completeness of information. By accepting this Marketing Brochure, you agree to release Wheeler Real Estate Company and WHLR and hold it harmless from any kind of claim, cost, expense, or liability arising out of your investigation and/or lease of this property. This Marketing Brochure and offering is subject to correction or errors and omissions, change of price, prior to sale/lease or withdrawal from the market, without notice.