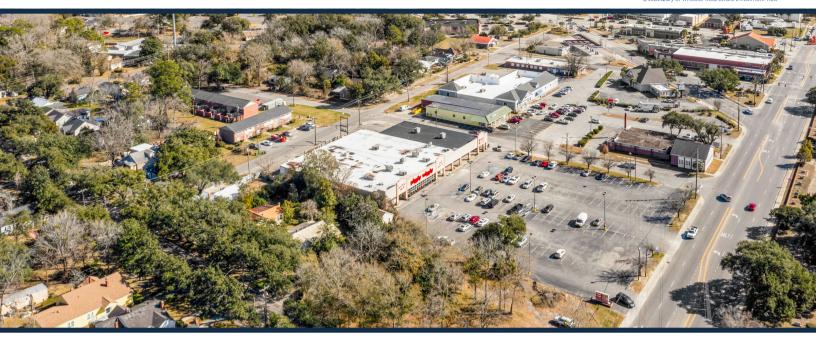

## Georgetown Shopping Center

TOTAL
VISITORS
28.5K
[12 MONTHS]

This bustling and fully leased shopping center, anchored by Piggy Wiggly, is conveniently situated at the booming intersection of US Hwy. 17A & Lynch St. It benefits from a constant flow of customers, including local shoppers and commuters traveling between Charleston & Myrtle Beach. With a visit frequency of 4.04, this center offers a wide range of products and services to satisfy the cravings of its most loyal customers, ensuring they keep coming back for more.

### **OVERVIEW**

1620 Highmarket Street Georgetown, SC 29440

For Lease Type: Retail Total SF: 29,572