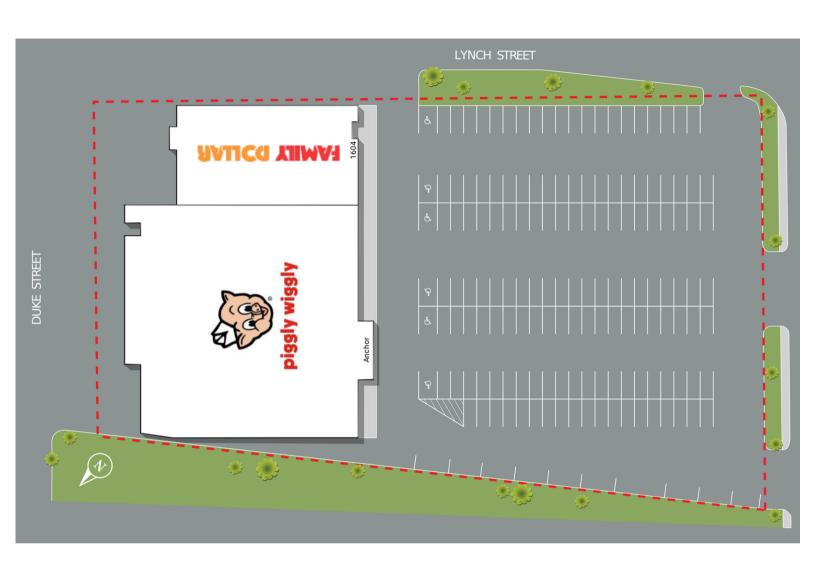

### 1620 Highmarket Street Georgetown, SC 29440

| SUITE  | TENANTS       | S.F.   |
|--------|---------------|--------|
| Anchor | Piggly Wiggly | 22,032 |
| 1604   | Family Dollar | 7,540  |