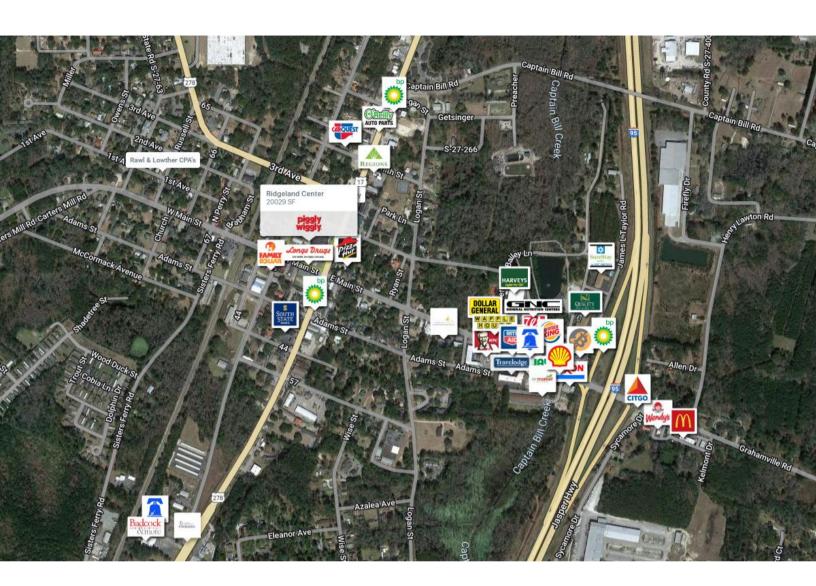

ving Beaufort, Hilton Head, and Bluffton resort and retirement markets, this Piggly Wiggly remains a steadfast favorite among locals. With an impressive visit frequency of 5.48, this cherished store continues to entice and delight its loyal customers by offering an array of the most sought-after products.

## **OVERVIEW**

113 N. Jacob Smart Boulevard Ridgeland, SC 29936

For Lease Type: Retail **Total SF:** 20,029

## RETAILERS INCLUDE



### **LEASING ASSOCIATE**





**Kevin Conway** Sr. Leasing Manager (757) 618-2932 kconway@whlr.us

# Ridgeland Center

113 N. Jacob Smart Boulevard Ridgeland, SC 29936



| SUITE  | TENANTS       | S.F.   |
|--------|---------------|--------|
| Anchor | Piggly Wiggly | 20,029 |

# Ridgeland Center

#### 113 N. Jacob Smart Boulevard Ridgeland, SC 29936





#### DISCI AIMER

The information contained herein has been obtained from sources we believe to be reliable; however, we have not investigated nor verified any information and make no guarantee, warranty or representation to the accuracy or completeness of information. By accepting this Marketing Brochure, you agree to release Wheeler Real Estate Company and WHLR and hold it harmless from any kind of claim, cost, expense, or liability arising out of your investigation and/or lease of this property. This Marketing Brochure and offering is subject to correction or errors and omissions, change of price, prior to sale/lease or withdrawal from the market, without notice.