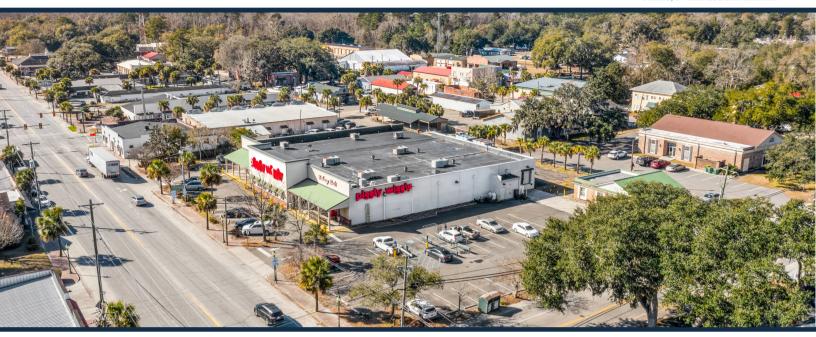

# Ridgeland Center

TOTAL **VISITORS** 33.6K (12 MONTHS)

Located at the vibrant intersection of US Highway 17 and Main Street, this independent Piggly Wiggly proudly caters to the dynamic town of Ridgeland and its surrounding areas. As Ridgeland experiences a steady surge in population, thanks to its close proximity to the thriving Beaufort, Hilton Head, and Bluffton resort and retirement markets, this Piggly Wiggly remains a steadfast favorite among locals. With an impressive visit frequency of 5.48, this cherished store continues to entice and delight its loyal customers by offering an array of the most sought-after products.