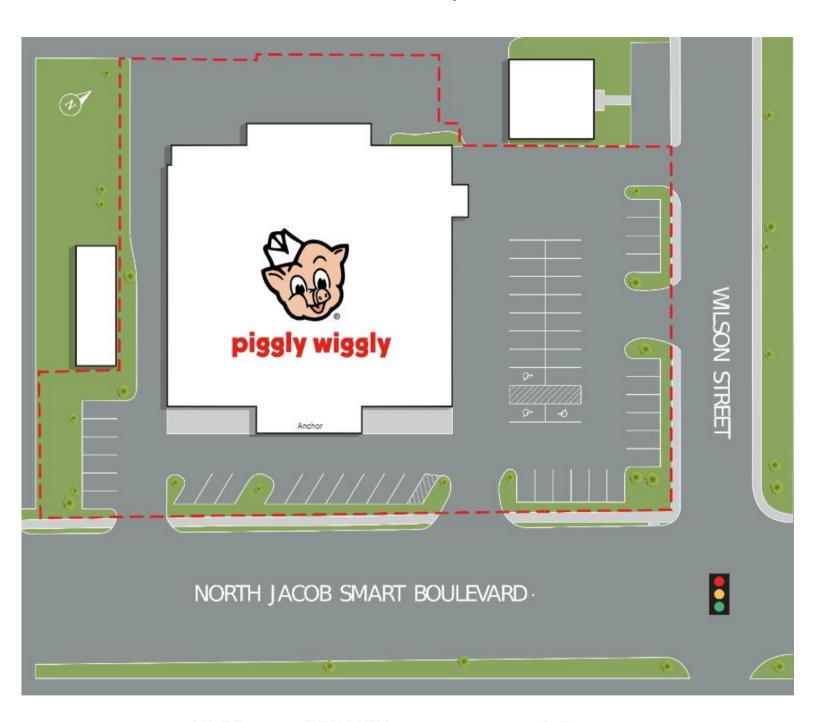

## **OVERVIEW**

113 N. Jacob Smart Boulevard Ridgeland, SC 29936

For Lease Type: Retail **Total SF:** 20,029

# Ridgeland Center

113 N. Jacob Smart Boulevard Ridgeland, SC 29936

| SUITE  | TENANTS       | S.F.   |
|--------|---------------|--------|
| Anchor | Piggly Wiggly | 20,029 |