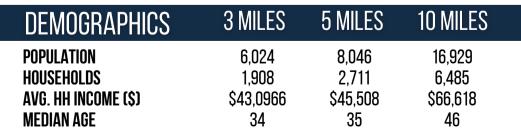

Ridgeland Center

TOTAL **VISITORS** 33.6K (12 MONTHS)

Located at the vibrant intersection of US Highway 17 and Main Street, this independent Piggly Wiggly proudly caters to the dynamic town of Ridgeland and its surrounding areas. As Ridgeland experiences a steady surge in population, thanks to its close proximity to the thriving Beaufort, Hilton Head, and Bluffton resort and retirement markets, this Piggly Wiggly remains a steadfast favorite among locals. With an impressive visit frequency of 5.48, this cherished store continues to entice and delight its loyal customers by offering an array of the most sought-after products.

## **OVERVIEW**

113 N. Jacob Smart Boulevard Ridgeland, SC 29936

For Lease Type: Retail **Total SF:** 20,029

## RETAILERS INCLUDE



### **LEASING ASSOCIATE**





**Kevin Conway** Sr. Leasing Manager (757) 618-2932 kconway@whlr.us

# Ridgeland Center

113 N. Jacob Smart Boulevard Ridgeland, SC 29936



| SUITE  | TENANTS       | S.F.   |
|--------|---------------|--------|
| Anchor | Piggly Wiggly | 20,029 |

# Ridgeland Center

#### 113 N. Jacob Smart Boulevard Ridgeland, SC 29936





#### DISCI AIMER

The information contained herein has been obtained from sources we believe to be reliable; however, we have not investigated nor verified any information and make no guarantee, warranty or representation to the accuracy or completeness of information. By accepting this Marketing Brochure, you agree to release Wheeler Real Estate Company and WHLR and hold it harmless from any kind of claim, cost, expense, or liability arising out of your investig