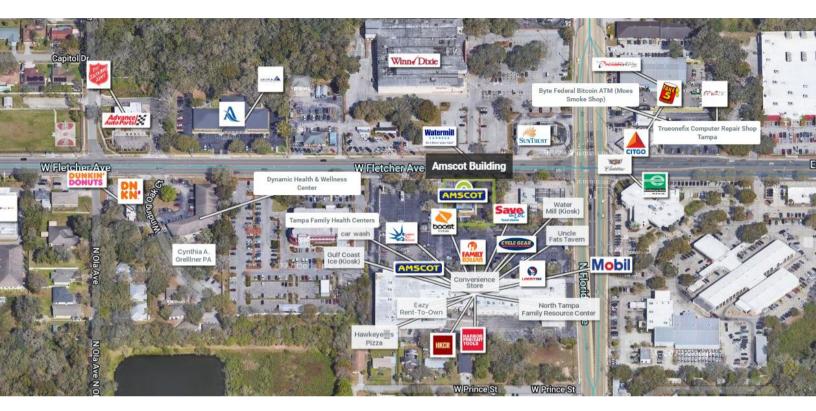

## Amscot Building

160 W. Fletcher Avenue Tampa, FL 33612

AADT: 38,475 (W. Fletcher Avenue) Avg. Hourly Traffic: 1,281 (W. Fletcher Avenue)

2529 VIRGINIA BEACH BLVD., VIRGINIA BEACH, VA 23452 | P: (757) 627-9088 | WHLR.US