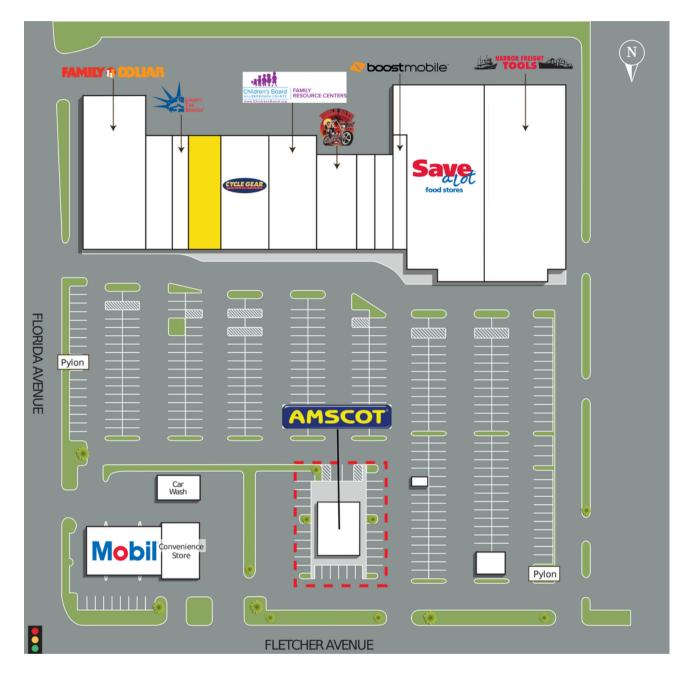

## **RETAILERS INCLUDE**

#### 160 W. Fletcher Avenue Tampa, FL 33612

| SUITE | TENANTS | <b>S</b> . <b>F</b> . |
|-------|---------|-----------------------|
| 160   | Amscot  | 2,500                 |