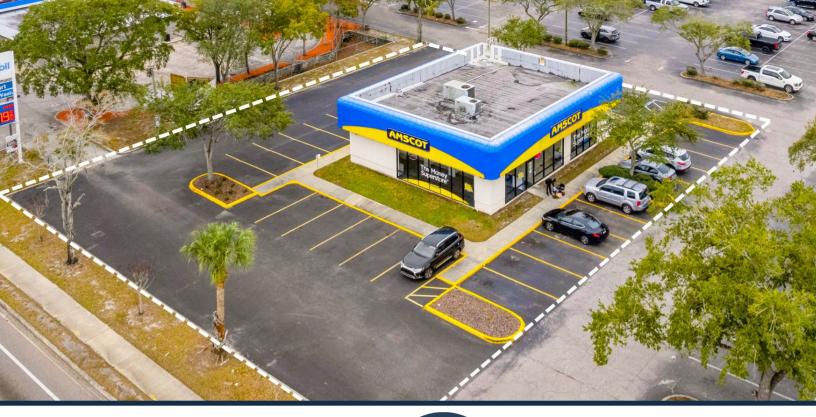

# Amscot Building

Located within the parameters of a shopping center home to national tenants like Save-A-Lot, Family Dollar, and Harbor Freight Tools, Amscot Building occupies a total of 2,500 SF. Specializing in financial services, this tenant has brought in 30.4K visitors in the last 12 months.

## **OVERVIEW**

160 W. Fletcher Avenue Tampa, FL 33612

For Lease

Type: Retail Total SF: 2,500