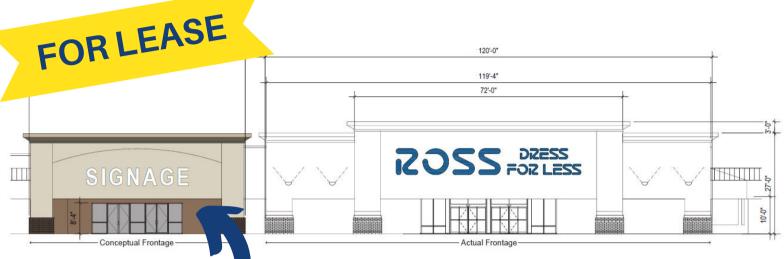

## FORREST GALLERY

1905 N. JACKSON STREET, TULLAHOMA, TN 37388

SUITE 300A10,680 SF

### Forrest Gallery 1905 S. Jackson Street Tullahoma, TN 37388

| SUITE | TENANTS                      | S.F.   | SUITE | TENANTS                       | S.F.   |
|-------|------------------------------|--------|-------|-------------------------------|--------|
| 100   | Tractor Supply               | 25,709 | 500   | Kroger                        | 48,780 |
| 110   | Planet Fitness               | 24,945 | 600   | Dollar General                | 8,470  |
| 120   | Goodwill                     | 15,277 | 710   | Marti & Liz Shoes             | 2,800  |
| 200   | AVAILABLE                    | 4,400  | 720   | Nail First                    | 1,200  |
| 220   | Beltone                      | 1,200  | 740   | Security Finance              | 1,200  |
| 230   | Great Clips                  | 1,200  | 750   | People Link Staffing          | 1,200  |
| 240   | Herbalife                    | 1,600  | 800   | El Coastal Mexican Restaurant | 6,800  |
| 250   | Credit Central Loans & Taxes | 1,600  | 850   | Shoe Sensation                | 5,206  |
| 270   | Cosmo Prof                   | 2,182  | 905   | 1st Franklin Financial        | 2,100  |
| 280   | LifeAid Medical Equipment    | 3,818  | 910   | China Wok Buffet              | 2,735  |
| 300A  | AVAILABLE                    | 10,680 | 920   | AVAILABLE                     | 2,185  |
| 300B  | Ross Dress for Less          | 22,000 | 925   | Glam Room Salon & Spa         | 2,135  |
| 410   | Factory Connection           | 5,600  | 930   | AVAILABLE                     | 1,165  |
| 440   | Sushi Thai                   | 750    | 945   | Sun Credit                    | 1,500  |
| 450   | Sushi Thai                   | 1,900  | 950   | All Things E-Cigs             | 1,200  |
| 455   | Storage                      | 150    | 955   | Subway                        | 1,020  |
| 460   | Sally Beauty Supply          | 1,550  |       |                               |        |