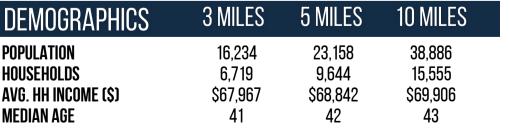

### **OVERVIEW**

1905 N. Jackson Street Tullahoma, TN 37388

For Lease Type: Retail Total SF: 214,450

## FORREST GALLERY

1905 N. JACKSON STREET, TULLAHOMA, TN 37388

SUITE 300A10,680 SF

### Forrest Gallery 1905 S. Jackson Street Tullahoma, TN 37388

| SUITE | TENANTS                      | S.F.   | SUITE | TENANTS                       | S.F.   |
|-------|------------------------------|--------|-------|-------------------------------|--------|
| 100   | Tractor Supply               | 25,709 | 500   | Kroger                        | 48,780 |
| 110   | Planet Fitness               | 24,945 | 600   | Dollar General                | 8,470  |
| 120   | Goodwill                     | 15,277 | 710   | Marti & Liz Shoes             | 2,800  |
| 200   | AVAILABLE                    | 4,400  | 720   | Nail First                    | 1,200  |
| 220   | Beltone                      | 1,200  | 740   | Security Finance              | 1,200  |
| 230   | Great Clips                  | 1,200  | 750   | People Link Staffing          | 1,200  |
| 240   | Herbalife                    | 1,600  | 800   | El Coastal Mexican Restaurant | 6,800  |
| 250   | Credit Central Loans & Taxes | 1,600  | 850   | Shoe Sensation                | 5,206  |
| 270   | Cosmo Prof                   | 2,182  | 905   | 1st Franklin Financial        | 2,100  |
| 280   | LifeAid Medical Equipment    | 3,818  | 910   | China Wok Buffet              | 2,735  |
| 300A  | AVAILABLE                    | 10,680 | 920   | AVAILABLE                     | 2,185  |
| 300B  | Ross Dress for Less          | 22,000 | 925   | Glam Room Salon & Spa         | 2,135  |
| 410   | Factory Connection           | 5,600  | 930   | AVAILABLE                     | 1,165  |
| 440   | Sushi Thai                   | 750    | 945   | Sun Credit                    | 1,500  |
| 450   | Sushi Thai                   | 1,900  | 950   | All Things E-Cigs             | 1,200  |
| 455   | Storage                      | 150    | 955   | Subway                        | 1,020  |
| 460   | Sally Beauty Supply          | 1,550  |       |                               |        |