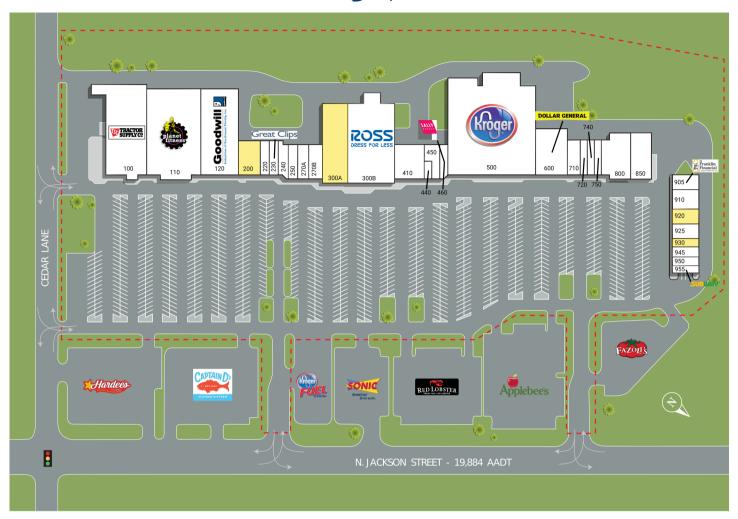

### **RETAILERS INCLUDE**

**DOLLAR GENERAL** 

## FORREST GALLERY

1905 N. JACKSON STREET, TULLAHOMA, TN 37388

SUITE 300A10,680 SF

### Forrest Gallery 1905 S. Jackson Street Tullahoma, TN 37388

| SUITE | TENANTS                      | S.F.   | SUITE | TENANTS                       | S.F.   |
|-------|------------------------------|--------|-------|-------------------------------|--------|
| 100   | Tractor Supply               | 25,709 | 500   | Kroger                        | 48,780 |
| 110   | Planet Fitness               | 24,945 | 600   | Dollar General                | 8,470  |
| 120   | Goodwill                     | 15,277 | 710   | Marti & Liz Shoes             | 2,800  |
| 200   | AVAILABLE                    | 4,400  | 720   | Nail First                    | 1,200  |
| 220   | Beltone                      | 1,200  | 740   | Security Finance              | 1,200  |
| 230   | Great Clips                  | 1,200  | 750   | People Link Staffing          | 1,200  |
| 240   | Herbalife                    | 1,600  | 800   | El Coastal Mexican Restaurant | 6,800  |
| 250   | Credit Central Loans & Taxes | 1,600  | 850   | Shoe Sensation                | 5,206  |
| 270   | Cosmo Prof                   | 2,182  | 905   | 1st Franklin Financial        | 2,100  |
| 280   | LifeAid Medical Equipment    | 3,818  | 910   | China Wok Buffet              | 2,735  |
| 300A  | AVAILABLE                    | 10,680 | 920   | AVAILABLE                     | 2,185  |
| 300B  | Ross Dress for Less          | 22,000 | 925   | Glam Room Salon & Spa         | 2,135  |
| 410   | Factory Connection           | 5,600  | 930   | AVAILABLE                     | 1,165  |
| 440   | Sushi Thai                   | 750    | 945   | Sun Credit                    | 1,500  |
| 450   | Sushi Thai                   | 1,900  | 950   | All Things E-Cigs             | 1,200  |
| 455   | Storage                      | 150    | 955   | Subway                        | 1,020  |
| 460   | Sally Beauty Supply          | 1,550  |       |                               |        |