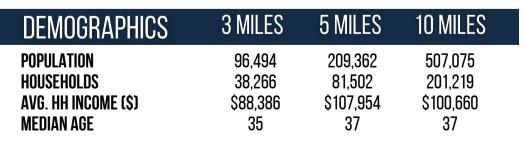

## **OVERVIEW**

9125 West Broad Street Richmond, VA 23294

For Lease Type: Retail Total SF: 93,440