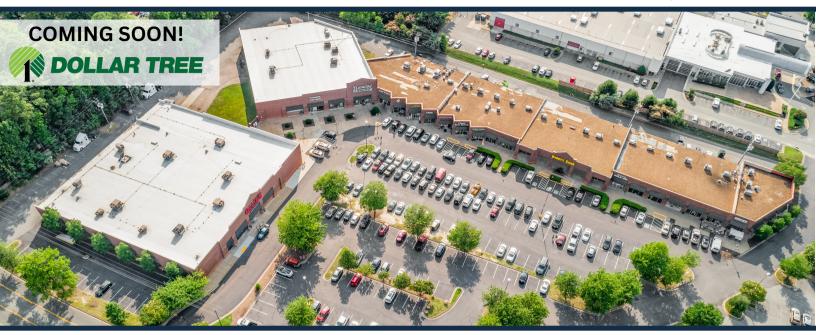

# Tuckernuck Commons

TOTAL VISITORS 311K (12 MONTHS)

Tuckernuck Commons offers a fantastic opportunity for your business to thrive on the bustling West Broad Street, and all at affordable rates. With renowned retail giants like Dollar Tree, Ollie's Bargain Outlet, Sushi King, and Beauty Zone, among others, Tuckernuck Commons guarantees a continuous stream of foot traffic. In addition to the local favorites, this center boasts an impressive visit frequency of 2.51 visits per customer, ensuring that our most loyal patrons keep coming back for more.

## **OVERVIEW**

9125 West Broad Street Richmond, VA 23294

For Lease Type: Retail Total SF: 93,440