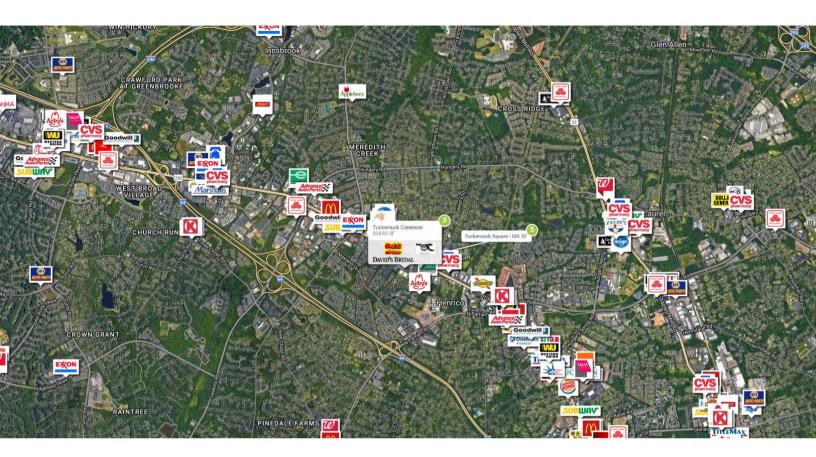

AADT: 54,685 (West Broad Street)

Avg. Hourly Traffic: 2,890 (West Broad Street)

Avg. Hourly Traffic: 3,520 (I-64)