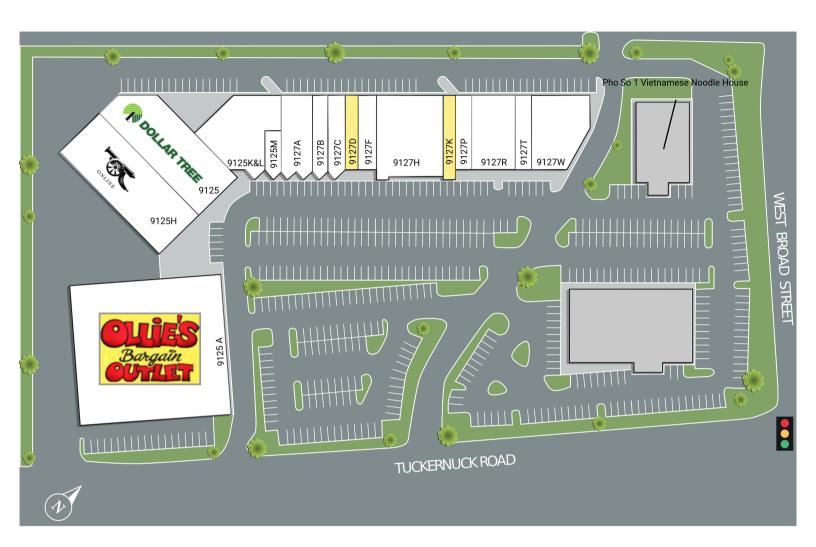

### **RETAILERS INCLUDE**

# **LEASING ASSOCIATE**

Raymond Hicks Sr. Leasing Manager (757) 434-1168 rhicks@whlr.us

| SUITE    | TENANTS                  | S.F.   | SUITE  | TENANTS                  | S.F.  |
|----------|--------------------------|--------|--------|--------------------------|-------|
| 9125 A   | Ollie's Bargain Outlet   | 32,400 | 9127 D | AVAILABLE                | 1,267 |
| 9125 H   | Cannon's Online Auctions | 11,041 | 9127 F | <b>Evolve Smoke Shop</b> | 2,212 |
| 9125     | Dollar Tree              | 10,568 | 9127 H | Beauty Zone              | 6,020 |
| 9125 K&L | Sushi King               | 6,325  | 9127 K | AVAILABLE                | 1,662 |
| 9125 M   | Brecotea                 | 1,000  | 9127 P | Artisan Nails            | 1,755 |
| 9127 A   | Capriccio Pizza          | 3,666  | 9127 R | Poseidon Boil            | 4,956 |
| 9127 B   | Classic Party Rentals    | 1,833  | 9127 T | Atelier #1 VIP           | 1,695 |
| 9127 C   | Xi Restaurant            | 1,851  | 9127 W | Breakers Sports Grill    | 5,140 |