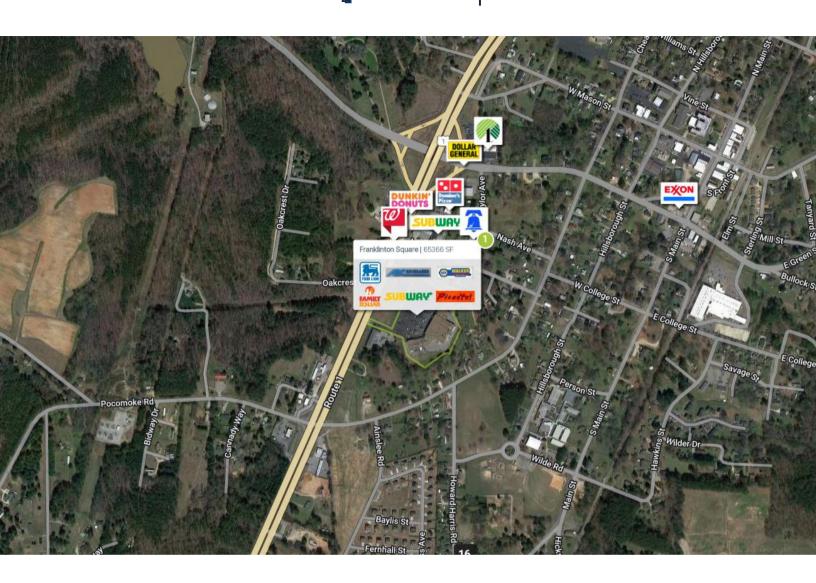

## Franklinton Square 3364 - 3392 U.S Highway 1 Franklinton, NC 27525

**AADT**: 19,551 (US Hwy 1)

Avg. Hourly Traffic: 1,218 (US Hwy 1)