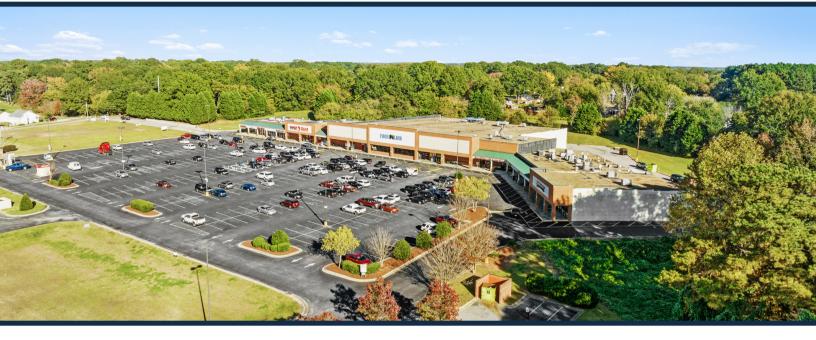

# Franklinton Square

**DEMOGRAPHICS** 

**POPULATION** 

HOUSEHOLDS

MEDIAN AGE

AVG. HH INCOME (\$)

TOTAL VISITORS 94.3K (12 MONTHS)

Franklinton Square stands out as the leading shopping center in Franklinton, boasting popular national tenants such as Food Lion, Subway, and Family Dollar, among others. Located in eastern North Carolina, about 20 miles northeast of Raleigh, the City of Franklinton is the perfect destination for shoppers. With an impressive average of 5.82 visits per person, Franklinton Square has mastered the art of keeping its most devoted customers coming back for more.