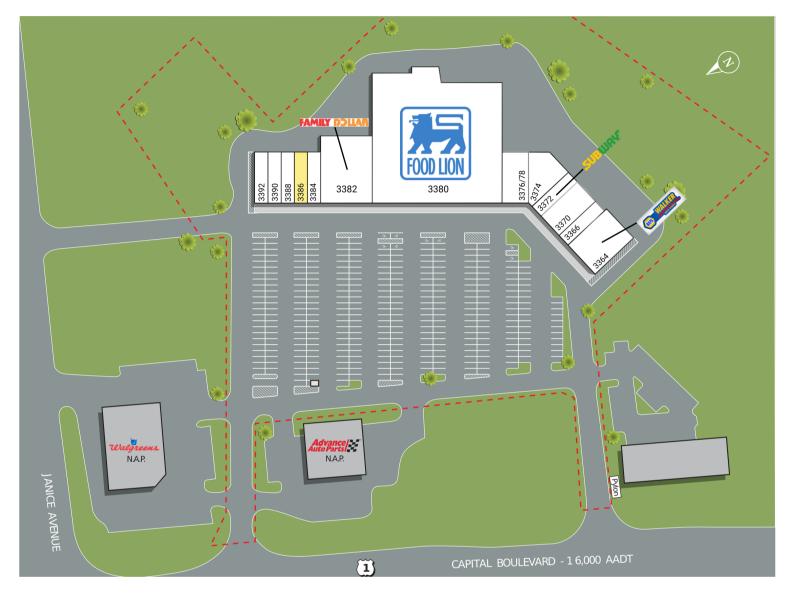

#### **RETAILERS INCLUDE**

### **LEASING ASSOCIATE**

**Kevin Conway** Sr. Leasing Manager (757) 618-5932 kconway@whlr.us

3364 - 3392 U.S Highway 1 Franklinton, NC 27525

| SUITE   | TENANTS                     | S.F.   |
|---------|-----------------------------|--------|
| 3364    | Walker Automotive Supply    | 4,800  |
| 3366    | OneCare Behavioral Services | 1,500  |
| 3370    | Hometown Cafe               | 3,000  |
| 3372    | Subway                      | 1,500  |
| 3374    | OneCare Behavioral Services | 3,066  |
| 3376/78 | ABC Store                   | 3,000  |
| 3380    | Food Lion                   | 33,000 |
| 3382    | Family Dollar               | 8,000  |
| 3384    | Tobacco World               | 1,500  |
| 3386    | AVAILABLE                   | 1,500  |
| 3388    | Roma Pizza                  | 1,500  |
| 3390    | Julie's Nails               | 1,500  |
| 3392    | Chen's Restaurant           | 1,500  |
|         |                             |        |