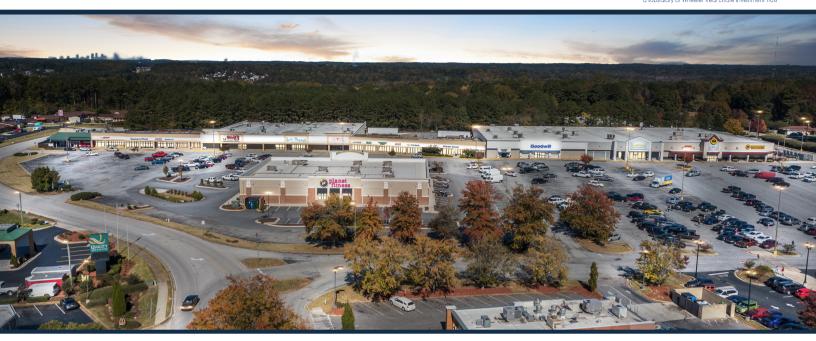

# **Freeway Junction**

TOTAL **VISITORS** 251.2K (12 MONTHS)

Located next to I-675 and surrounded by nearly 1 million square feet of retail space, Freeway Junction is a thriving community center. It boasts a successful lineup of anchor stores including Ollie's Bargain Outlet, Goodwill, Northern Tool, and Smart Home Furniture, attracting a constant stream of visitors. With an impressive visit frequency of 3.6, this center excels at keeping its most loval customers coming back for more.

#### **OVERVIEW**

3797 - 3879 GA Highway 138 SE Stockbridge, GA 30281

For Lease Type: Retail Total SF: 156,834