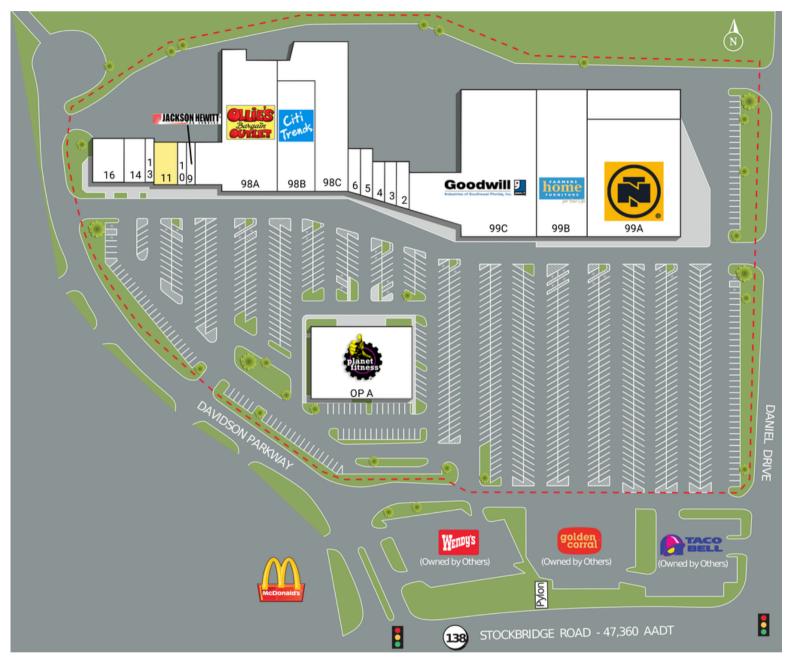

## Freeway Junction

3797 - 3879 GA Highway 138 SE Stockbridge, GA 30281

| SUITE | TENANTS               | S.F.  | SUITE | TENANTS                   | <b>S.F.</b> |
|-------|-----------------------|-------|-------|---------------------------|-------------|
| 2     | TranMazon Pack & Ship | 1,491 | 14    | Simran's Smoke & Grocery  | 2,450       |
| 3     | Ivana's Beauty Garden | 1,375 | 16    | 1942 Social               | 3,535       |
| 4     | Covington Credit      | 1,258 | 98A   | Ollie's Bargain Outlet    | 22,575      |
| 5     | Security Finance      | 1,575 | 98B   | Citi Trends               | 11,000      |
| 6     | The Nail Shop         | 1,458 | 98C   | Smart Home Furniture      | 15,730      |
| 9     | Jackson Hewitt        | 1,050 | 99A   | Northern Tool & Equipment | 29,270      |
| 10    | Kre8 Vibez            | 1,050 | 99B   | Farmers Home Furniture    | 20,152      |
| 11    | AVAILABLE             | 2,800 | 99C   | Goodwill Industries       | 36,015      |
| 13    | Touched By An Angel   | 1,050 | OP A  | Planet Fitness            | 20,000      |