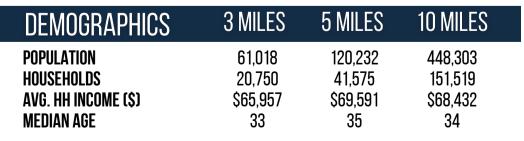

### 3797 - 3879 GA Highway 138 SE Stockbridge, GA 30281

Avg. Hourly Traffic: 2,513 (I-675)