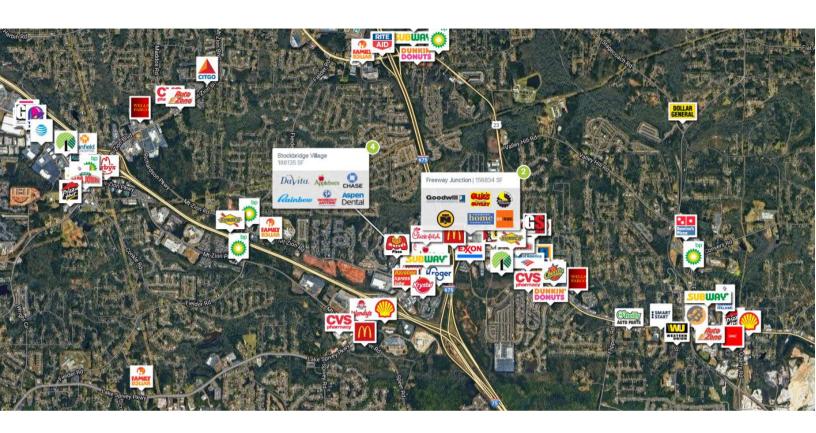

s Beauty Garden | 1,375 | 16    | 1942 Social               | 3,535       |
| 4     | Covington Credit      | 1,258 | 98A   | Ollie's Bargain Outlet    | 22,575      |
| 5     | Security Finance      | 1,575 | 98B   | Citi Trends               | 11,000      |
| 6     | The Nail Shop         | 1,458 | 98C   | Smart Home Furniture      | 15,730      |
| 9     | Jackson Hewitt        | 1,050 | 99A   | Northern Tool & Equipment | 29,270      |
| 10    | Kre8 Vibez            | 1,050 | 99B   | Farmers Home Furniture    | 20,152      |
| 11    | AVAILABLE             | 2,800 | 99C   | Goodwill Industries       | 36,015      |
| 13    | Touched By An Angel   | 1,050 | OP A  | Planet Fitness            | 20,000      |

### Freeway Junction

### 3797 - 3879 GA Highway 138 SE Stockbridge, GA 30281





Avg. Hourly Traffic: 2,513 (I-675)

#### DISCLAIMER

The information contained herein has been obtained from sources we believe to be reliable; however, we have not investigated nor verified any information and make no guarantee, warranty or representation to the accuracy or completeness of information. By accepting this Marketing Brochure, you agree to release Wheeler Real Estate Company and WHLR and hold it harmless from any kind of claim, cost, expense, or liability arising out of your investigation and/or lease of this property. This Marketing Brochure and offering is subject to correction or errors and omissions, change of price, prior to sale/lease or withdrawal from the market, without notice