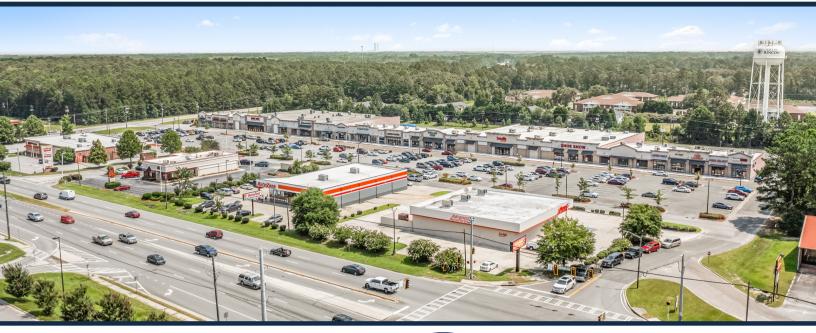

# Fort Howard Square

TOTAL **VISITORS** 176.7K (12 MONTHS)

Situated in one of the fastest-growing submarkets of Savannah, Fort Howard Square proudly boasts a robust lineup of renowned national retailers such as Dollar Tree, Goodwill, Bealls, and Harbor Freight Tools. Moreover, its advantageous location across the street from the recently developed Kroger Marketplace adds to its appeal. With an impressive visit frequency of 5.84 visits per person, this center certainly knows how to captivate and retain its most loval customers.

### **OVERVIEW**

410 S. Columbia Avenue Rincon, GA 31326

For Lease Type: Retail Total SF: 113,652