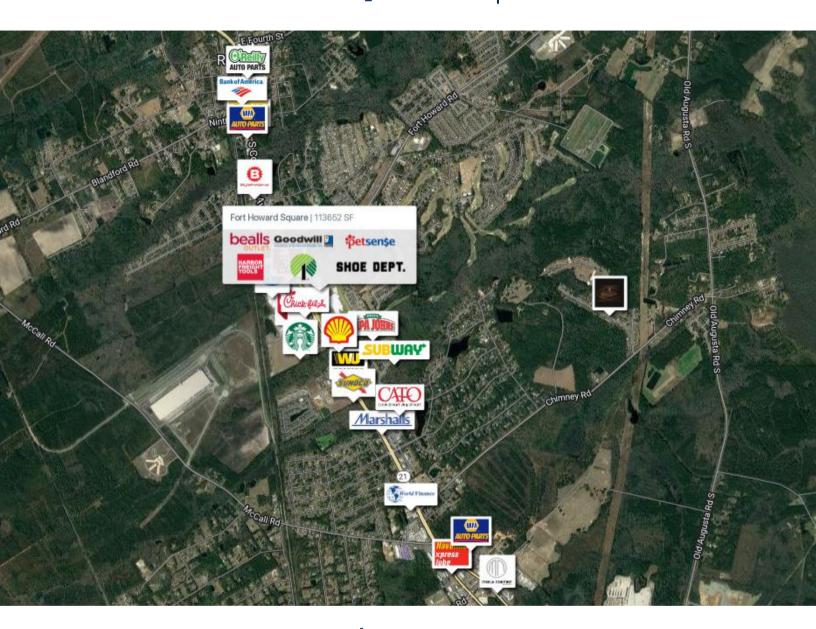

Tree   | 8,470  |
| BB    | Kobe Japanese Restaurant | 1,339  | G     | Bealls Outlet | 23,275 |
| CC    | Sally Beauty             | 1,692  | Н     | Shoe Show     | 5,500  |
| DD    | Little Caesars           | 1,692  | 1     | PetSense      | 5,532  |
| EE    | Sports Clips             | 1,230  | J     | Lovely Nails  | 1,800  |
| Α     | Harbor Freight           | 20,976 | K     | Get Fruity    | 1,800  |
| В     | Goodwill                 | 20,328 | L     | Coin Laundry  | 1,800  |
| С     | iVape                    | 2,700  | M     | China Delight | 1,800  |
| D     | Cato                     | 4,950  | N     | Gamestop      | 1,800  |
| E     | Hibbett Sports           | 4,950  |       |               |        |

## Fort Howard Square

#### 410 S. Columbia Avenue Rincon, GA 31326





AADT: 30,590 (S. Columbia Avenue)

Avg. Hourly Traffic: 2,000 (S. Columbia Avenue)

#### DISCLAIMER

The information contained herein has been obtained from sources we believe to be reliable; however, we have not investigated nor verified any information and make no guarantee, warranty or representation to the accuracy or completeness of information. By accepting this Marketing Brochure, you agree to release Wheeler Real Estate Company and WHLR and hold it harmless from any kind of claim, cost, expense, or liability arising out of your investigation and/or lease of this property. This Marketing Brochure and offering is subject to correction or errors and omissions, change of price, prior to sale/lease or withdrawal from the market, without notice.