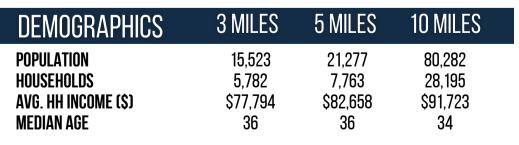

#### 410 S. Columbia Avenue Rincon, GA 31326

AADT: 30,590 (S. Columbia Avenue)

Avg. Hourly Traffic: 2,000 (S. Columbia Avenue)