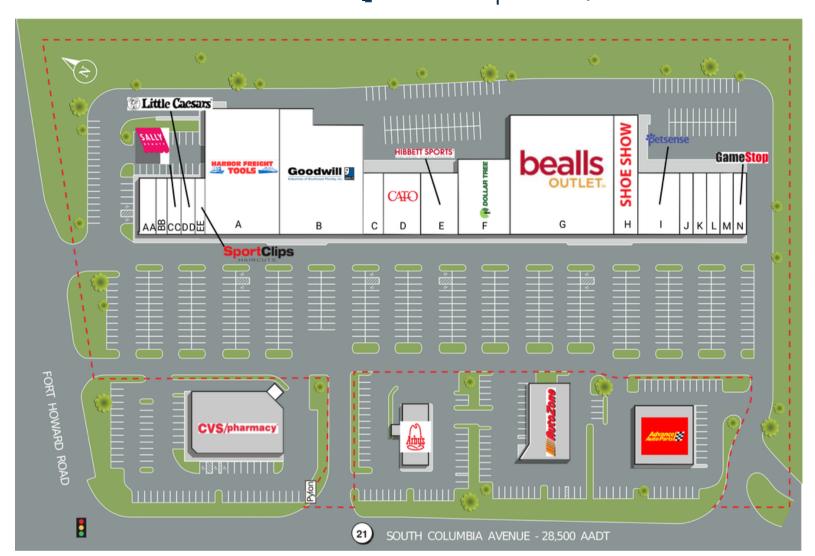

### **RETAILERS INCLUDE**

#### 410 S. Columbia Avenue Rincon, GA 31326

| SUITE | TENANTS                  | S.F.   | SUITE | TENANTS       | S.F.   |
|-------|--------------------------|--------|-------|---------------|--------|
| AA    | Omelette Cafe            | 2,018  | F     | Dollar Tree   | 8,470  |
| BB    | Kobe Japanese Restaurant | 1,339  | G     | Bealls Outlet | 23,275 |
| CC    | Sally Beauty             | 1,692  | Н     | Shoe Show     | 5,500  |
| DD    | Little Caesars           | 1,692  | 1     | PetSense      | 5,532  |
| EE    | Sports Clips             | 1,230  | J     | Lovely Nails  | 1,800  |
| Α     | Harbor Freight           | 20,976 | K     | Get Fruity    | 1,800  |
| В     | Goodwill                 | 20,328 | L     | Coin Laundry  | 1,800  |
| С     | iVape                    | 2,700  | M     | China Delight | 1,800  |
| D     | Cato                     | 4,950  | N     | Gamestop      | 1,800  |
| E     | Hibbett Sports           | 4,950  |       |               |        |