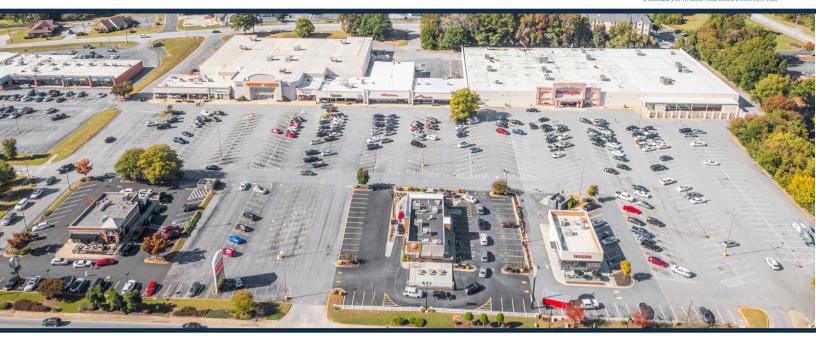

# **Conyers Crossing**

TOTAL
VISITORS
288K
[12 MONTHS]

Conyers Crossing boasts an alluring array of well-known national and regional tenants such as Burlington, Hobby Lobby, Rainbow, and Burger King, just to name a few. These businesses are renowned for their ability to meet the diverse needs of the surrounding community. The center enjoys exceptional visibility and store frontage, along with the added advantage of 5 convenient points of ingress/egress. With an impressive visit frequency of 3.07, the center continues to attract its most devoted customers.

### **OVERVIEW**

1485 - 1527 Highway 138 SE Convers, GA 30013

For Lease Type: Retail Total SF: 170,475