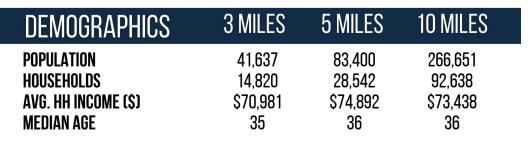

### **OVERVIEW**

1485 - 1527 Highway 138 SE Convers, GA 30013

For Lease Type: Retail Total SF: 170,475