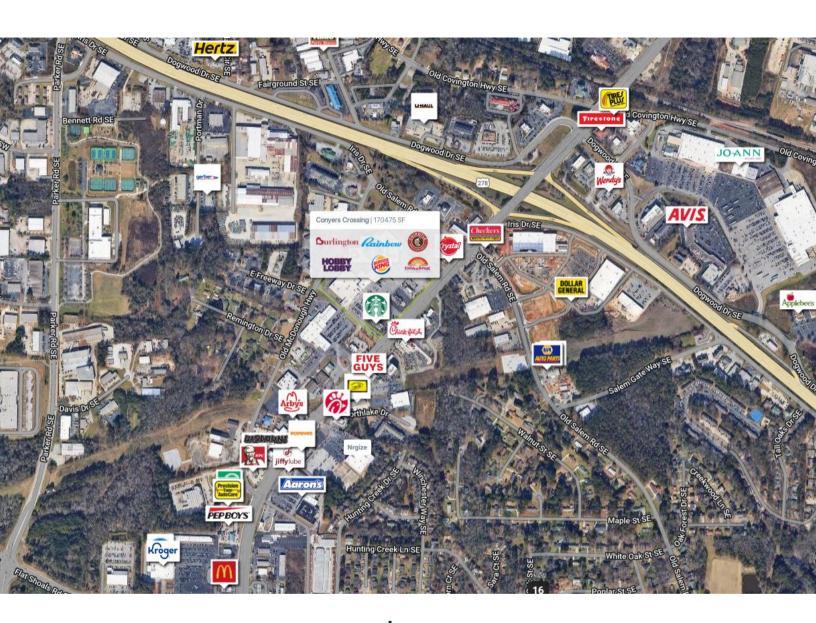

# **Conyers Crossing**

TOTAL
VISITORS
288K
[12 MONTHS]

Conyers Crossing boasts an alluring array of well-known national and regional tenants such as Burlington, Hobby Lobby, Rainbow, and Burger King, just to name a few. These businesses are renowned for their ability to meet the diverse needs of the surrounding community. The center enjoys exceptional visibility and store frontage, along with the added advantage of 5 convenient points of ingress/egress. With an impressive visit frequency of 3.07, the center continues to attract its most devoted customers.