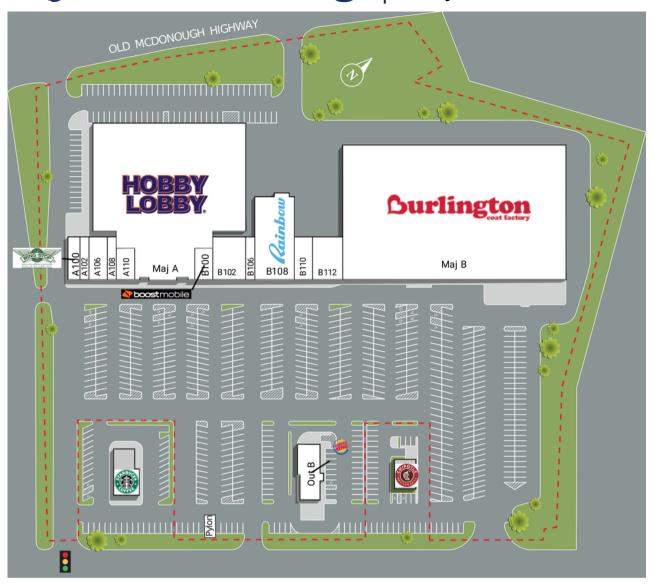

### 1485 - 1527 Highway 138 SE Conyers, GA 30013

| SUITE | TENANTS                       | S.F.   |
|-------|-------------------------------|--------|
| A100  | Wingstop                      | 1,400  |
| A102  | True Hair                     | 1,050  |
| A106  | Golden Krust Caribbean Bakery | 2,100  |
| A108  | Rose Couture Boutique         | 1,050  |
| A110  | Republic Finance              | 1,500  |
| MAJ A | Hobby Lobby                   | 55,363 |
| B100  | Boost Mobile                  | 1,500  |
| B102  | Tasteful Tom's                | 3,825  |
| B106  | F & D Barber Shop             | 1,075  |
| B108  | Rainbow                       | 8,640  |
| B110  | Mindy's Nails & Spa           | 2,100  |
| B112  | Appliances 4 Less America     | 3,500  |
| MAJ B | Burlington Coat Factory       | 83,552 |
| OUT B | Burger King                   | 3,820  |
|       |                               |        |