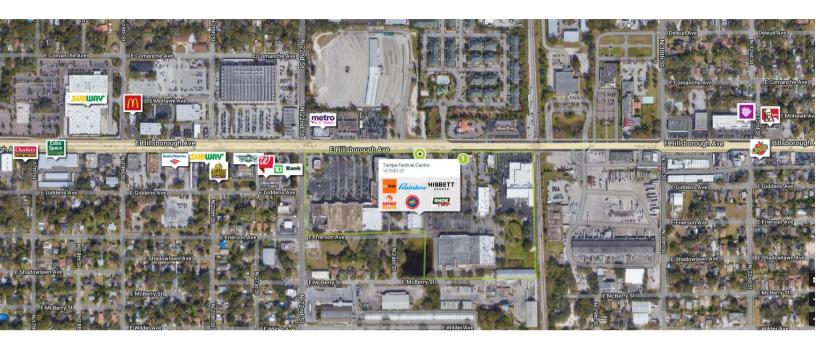

# Tampa Festival Centre | 2525 E. Hillsborough Ave. Tampa, FL 33610

AADT: 47,655 (E. Hillsborough Ave.)

Avg. Hourly Traffic: 1,986 (E. Hillsborough Ave.)

The information contained herein has been obtained from sources we believe to be reliable; however, we have not investigated nor verified any information and make no guarantee, warranty or representation to the accuracy or completeness of information. By accepting this Marketing Brochure, you agree to release Wheeler Real Estate Company and WHLR and hold it harmless from any kind of claim, cost, expense, or liability arising out of your investigation and/or lease of this property. This Marketing Brochure and offering is subject to correction or errors and omissions, change of price, prior to sale/lease or withdrawal from the market, without notice.