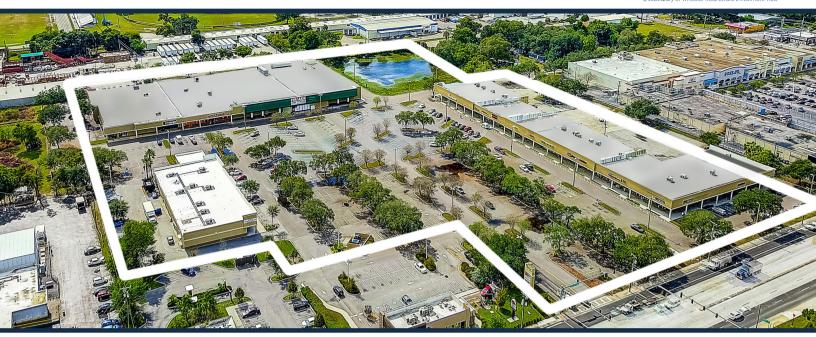

## Tampa Festival Centre

TOTAL
VISITORS
105.4K
(12 MONTHS)

Experience the vibrant community of Tampa Festival Centre, anchored by the thriving Key Food Supermarket. Our diverse range of tenants, including Citi Trends, Rainbow, Family Dollar, Rent-A-Center, Hibbett Sports, T-Mobile, and Little Caesars, create a dynamic shopping experience for all. Conveniently located on a spacious 14.6-acre site on Hillsborough Avenue, just east of I-275 and north of the Central Business District, our center is nestled in one of Tampa's most bustling neighborhoods. With easy access, ample parking, and exceptional visibility, we ensure a seamless and enjoyable visit for our valued customers. Our above-average visit frequency of 3.23 showcases our commitment to catering to the needs of our loyal patrons. Come and discover the heart of Tampa at Tampa Festival Centre.

### **OVERVIEW**

2525 E. Hillsborough Avenue Tampa, FL 33610

For Lease Type: Retail

**Total SF:** 141,580