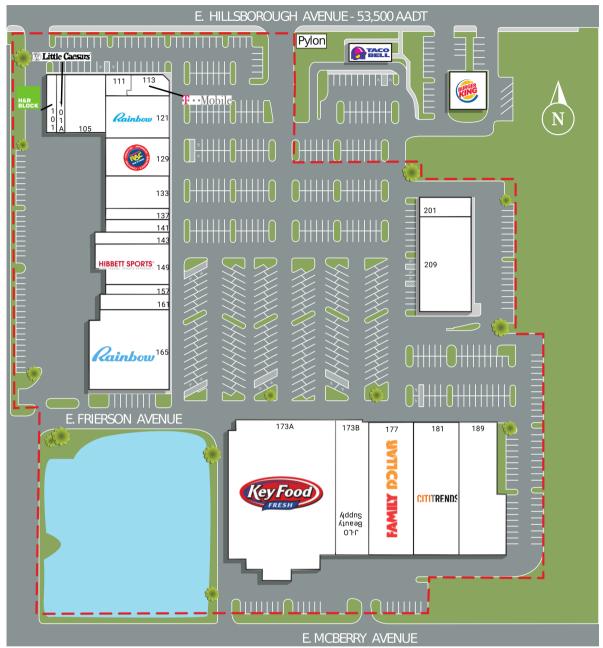

## Tampa Festival Centre

2525 E. Hillsborough Ave. Tampa, FL 33610

|       | ETTESET (TOTAL)    |       |       |                      |        |
|-------|--------------------|-------|-------|----------------------|--------|
| SUITE | TENANTS            | S.F.  | SUITE | TENANTS              | S.F.   |
| 101   | H&R Block          | 1,536 | 149   | Hibbett Sports       | 4,782  |
| 101A  | Little Caesars     | 1,264 | 157   | Top China            | 1,600  |
| 105   | Laundromat         | 4,100 | 161   | Golden Krust         | 1,600  |
| 111   | Swann Chiropractic | 1,171 | 165   | Rainbow              | 11,000 |
| 113   | T-Mobile           | 1,804 | 173A  | Key Food Supermarket | 35,600 |
| 121   | Rainbow Women's    | 5,800 | 173B  | J-LO Beauty Supply   | 10,000 |
| 129   | Rent-A-Center      | 4,800 | 177   | Family Dollar        | 15,000 |
| 133   | Shoe Time          | 3,900 | 181   | Citi Trends          | 15,159 |
| 137   | Experience the One | 1,200 | 189   | The Juice Bar        | 6,814  |
| 141   | ATL Deli           | 1,600 | 201   | Alpha Medical        | 1,900  |
| 143   | City Nails         | 1,200 | 209   | Dialysis Center      | 9,750  |
|       |                    |       |       |                      |        |