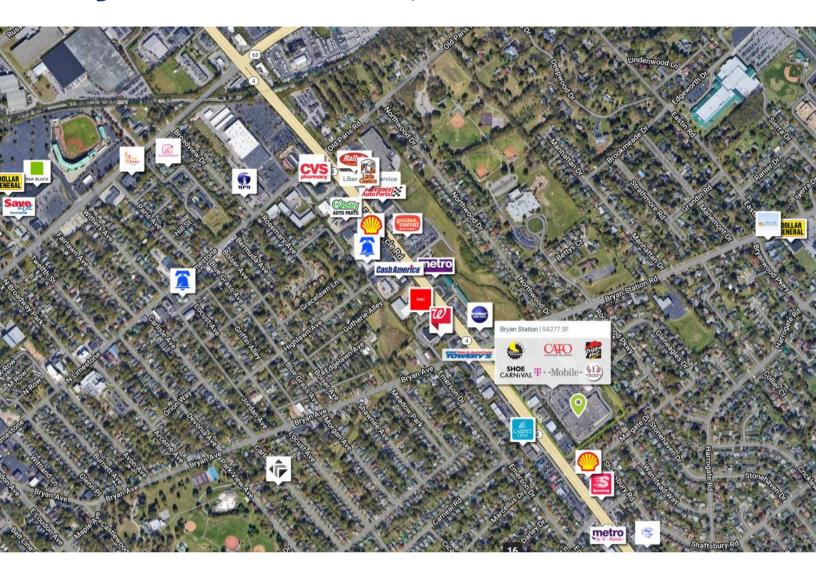

# Bryan Station | 1650 Bryan Station Road Lexington, KY 40505

AADT: 33,591 (E New Circle Road)

Avg. Hourly Traffic: 358 (Bryan Station Road)