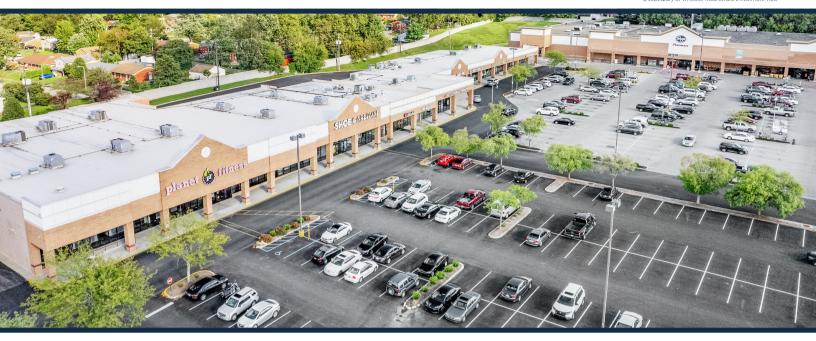

# **Bryan Station**

TOTAL VISITORS 83.3K (12 MONTHS)

Bryan Station stands as a thriving hub in the community, with the mighty presence of Kroger, a daily traffic powerhouse in the area. With Planet Fitness as its anchor and situated next to a leading Kroger, Bryan Station's impressive visit frequency of 6.07 is a testament to its ability to attract and retain a devoted customer base.

### **OVERVIEW**

1650 Bryan Station Road Lexington, KY 40505

For Lease Type: Retail Total SF: 54.277