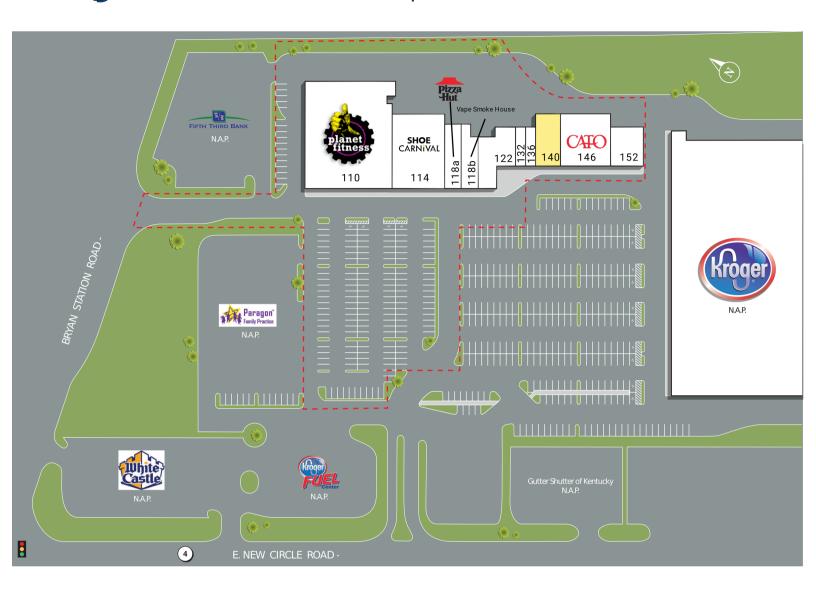

### **RETAILERS INCLUDE**

### 1650 Bryan Station Road Lexington, KY 40505

| SUITE | TENANTS               | S.F.   |
|-------|-----------------------|--------|
| 110   | Planet Fitness        | 20,955 |
| 114   | Shoe Carnival         | 10,350 |
| 118a  | Pizza Hut             | 1,940  |
| 118b  | Vape Smoke House      | 1,940  |
| 122   | Kort Physical Therapy | 5,000  |
| 132   | China King            | 1,050  |
| 136   | Nail Pro II           | 900    |
| 140   | AVAILABLE             | 3,002  |
| 146   | Cato                  | 6,08   |
| 152   | New York Fashions     | 3,060  |
|       |                       |        |