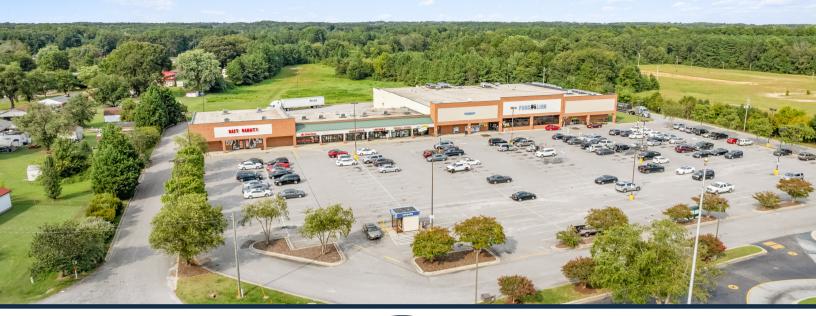

# Cardinal Plaza

TOTAL **VISITORS** 72.9K (12 MONTHS)

Situated in eastern North Carolina, the charming city of Henderson beckons just 40 miles northeast of Raleigh and a mere 16 miles from the Virginia - North Carolina border. Cardinal Plaza, boasting an impressive lineup of national retailers such as Food Lion, Subway, and StateFarm, Cardinal continues to draw in a steady stream of eager shoppers. With an astounding visit frequency of 7.91 visits per person, Cardinal Plaza proudly maintains one of the highest loyalty rates in the entire area.

## **OVERVIEW**

1405 - 1419 E. Andrews Avenue Henderson, NC 27536

For Lease Type: Retail **Total SF:** 50,000