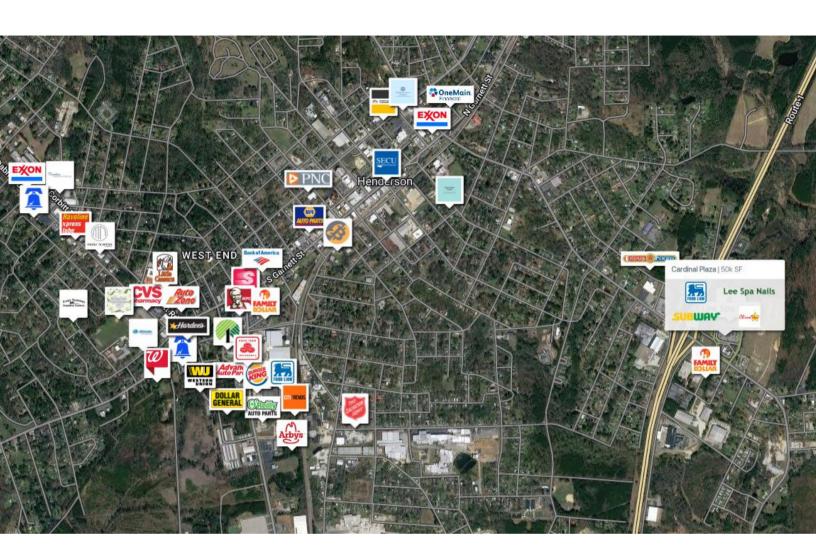

#### 3 MILES **DEMOGRAPHICS** 5 MILES 10 MILES 8,293 26.254 **POPULATION** 16.546 3,163 HOUSEHOLDS 6.389 10.406 \$54,100 AVG. HH INCOME (\$) \$46.910 \$58.616 45 MEDIAN AGE 38 39