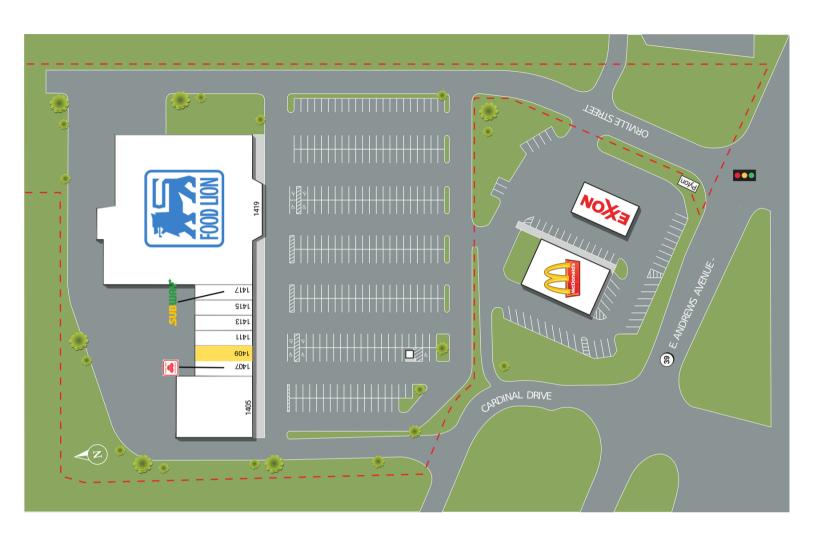

### RETAILERS INCLUDE

### 1405 - 1419 E. Andrews Avenue Henderson, NC 27536

| SUITE | TENANTS                    | S.F.   |
|-------|----------------------------|--------|
| 1405  | Best Beauty                | 8,000  |
| 1407  | State Farm                 | 1,500  |
| 1409  | Flava Boutique (AVAILABLE) | 1,500  |
| 1411  | China Star                 | 1,500  |
| 1413  | Lee Nails                  | 1,500  |
| 1415  | Tobacco World              | 1,500  |
| 1417  | Subway                     | 1,500  |
| 1419  | Food Lion                  | 33,000 |