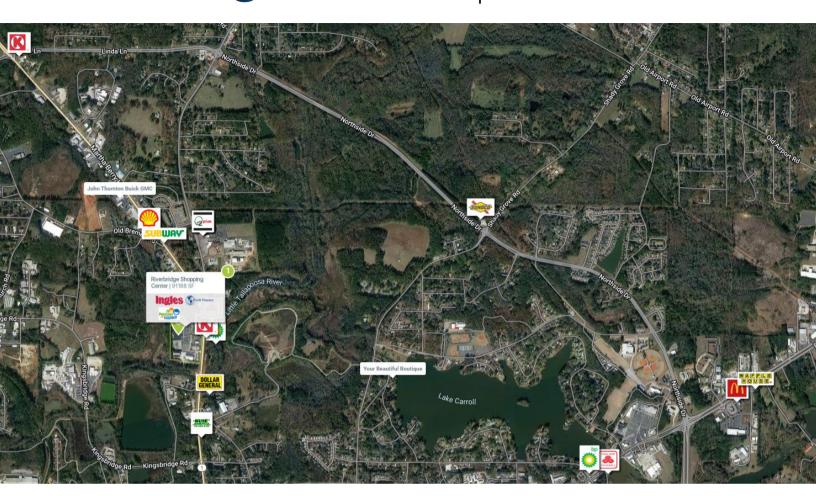

# Riverbridge Shopping Center

TOTAL
VISITORS
111.4K
(12 MONTHS)

Riverbridge Shopping Center, home to the market-leading Ingles, is a vibrant neighborhood hub that boasts excellent visibility from N. Park Street. Strategically positioned at a conveniently signalized intersection, accessing the center is a breeze whether you're heading north or south. With the added advantage of being in close proximity to retail powerhouses like Waffle House and McDonald's, it comes as no surprise that Riverbridge enjoys a visit frequency of 5.57.

### **OVERVIEW**

1124 N. Park Street Carrollton, GA 30117

For Lease Type: Retail Total SF: 91,188