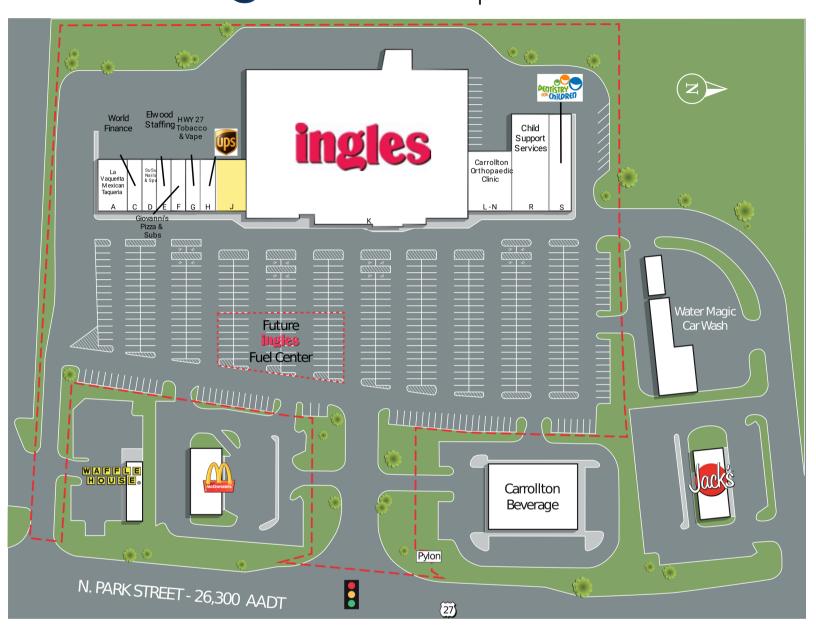

## Riverbridge Center

#### 1124 N. Park Street Carrollton, GA 30117

| SUITE | TENANTS                       | S.F.   |
|-------|-------------------------------|--------|
| Α     | La Vaquerita Mexican Taqueria | 2,800  |
| С     | World Finance                 | 1,400  |
| D     | SuSu Nails & Spa              | 1,400  |
| Е     | Elwood Staffing Services      | 1,400  |
| F     | Giovanni's Pizza & Subs       | 1,400  |
| G     | HWY 27 Tobacco & Vape         | 1,400  |
| Н     | The UPS Store                 | 1,400  |
| J     | AVAILABLE                     | 2,813  |
| K     | Ingles Markets                | 62,000 |
| L-N   | Carrollton Orthopaedic Clinic | 4,800  |
| R     | Child Support Services        | 6,475  |
| S     | Dentistry for Children        | 3,900  |
|       |                               |        |

#### 1124 N. Park Street Carrollton, GA 30117