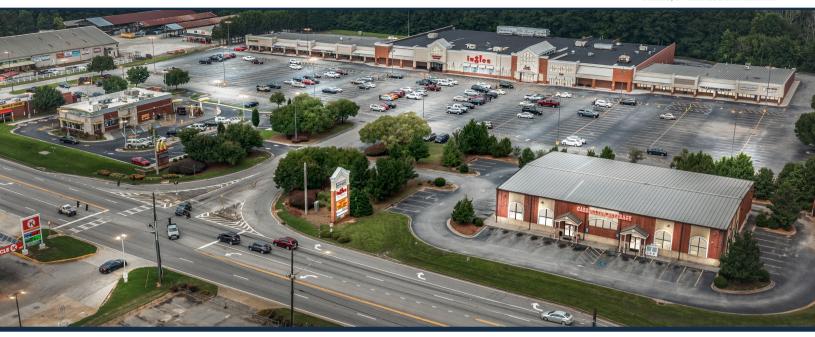

# Riverbridge Shopping Center

TOTAL
VISITORS
111.4K
(12 MONTHS)

Riverbridge Shopping Center, home to the market-leading Ingles, is a vibrant neighborhood hub that boasts excellent visibility from N. Park Street. Strategically positioned at a conveniently signalized intersection, accessing the center is a breeze whether you're heading north or south. With the added advantage of being in close proximity to retail powerhouses like Waffle House and McDonald's, it comes as no surprise that Riverbridge enjoys a visit frequency of 5.57.

### **OVERVIEW**

1124 N. Park Street Carrollton, GA 30117

For Lease Type: Retail Total SF: 91,188