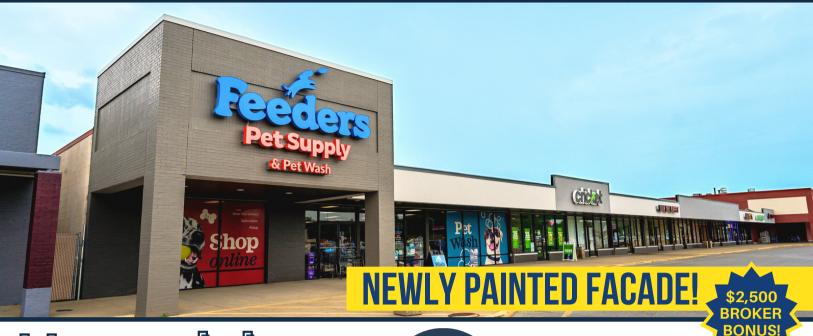

# **Harrodsburg Marketplace**

TOTAL VISITORS 73.6K (12 MONTHS)

With our final available space measuring 5,400 square feet, you will have the opportunity to join prominent national retailers such as Arby's and Kroger at our impeccably maintained shopping center. Harrodsburg Marketplace is an established hub for the community, consistently attracting a steady stream of foot traffic. With an impressive visit frequency of 8.85 visits per person, Harrodsburg continues to cater to its valued and loyal customers.

### RETAILERS INCLUDE

## \$2,500 BROKER BONUS

\*\*Broker Bonus for the full 5,400 SF: Provided (i) a LOI with a qualified retailer (minimum 5-year initial term) is fully executed prior to 3/1/2024 and (ii) a lease is fully executed within 45 days of the signed LOI.