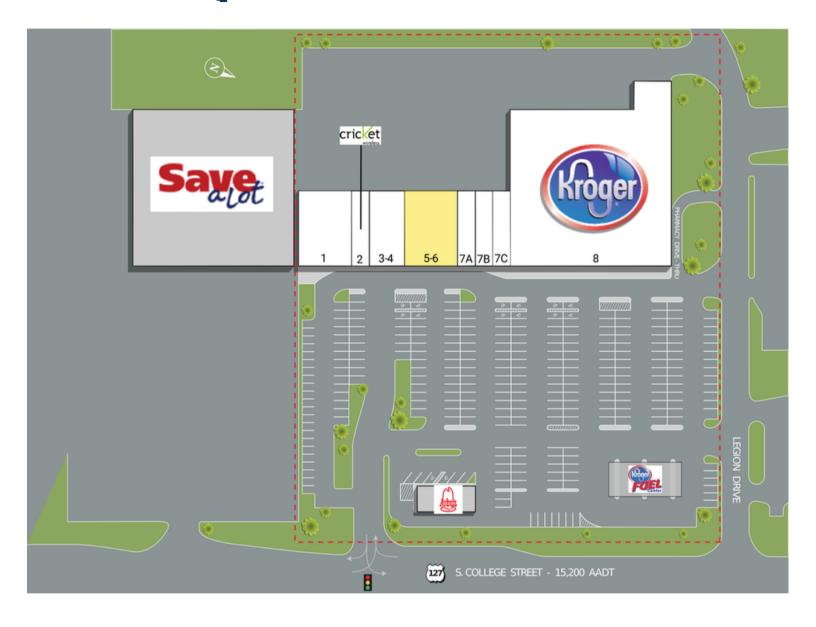

### RETAILERS INCLUDE

### 844 S. College Street Harrodsburg, KY 40330

| SUITE     | TENANTS                    | S.F.   |
|-----------|----------------------------|--------|
| Outparcel | Arby's                     | 2,290  |
| 1         | Feeders Supply             | 5,400  |
| 2         | Cricket Wireless           | 1,800  |
| 3-4       | Wah Mei Chinese Restaurant | 3,600  |
| 5-6       | AVAILABLE                  | 5,400  |
| 7A        | Emily Nails III            | 1,800  |
| 7B        | Smoke World 3              | 1,800  |
| 7C        | Urgent Care of Kentucky    | 1,800  |
| 8         | Kroger                     | 36,158 |