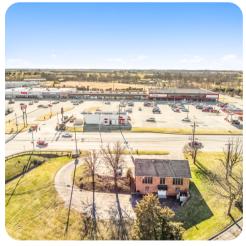

# **Harrodsburg Marketplace**

TOTAL VISITORS 73.6K (12 MONTHS)

With our final available space measuring 5,400 square feet, you will have the opportunity to join prominent national retailers such as Arby's and Kroger at our impeccably maintained shopping center. Harrodsburg Marketplace is an established hub for the community, consistently attracting a steady stream of foot traffic. With an impressive visit frequency of 8.85 visits per person, Harrodsburg continues to cater to its valued and loyal customers.

### HARRODSBURG MARKETPLACE

844 S. COLLEGE STREET, HARRODSBURG, KY 40330