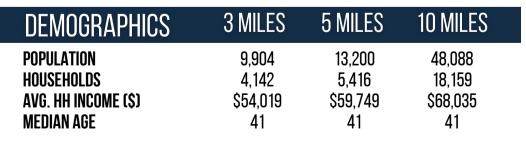

### **OVERVIEW**

844 S. College Street Harrodsburg, KY 40330

For Lease Type: Retail Total SF: 60,048

#### 844 S. College Street Harrodsburg, KY 40330

AADT: 17,250 (S. College Street)

Avg. Hourly Traffic: 718 (S. College Street)