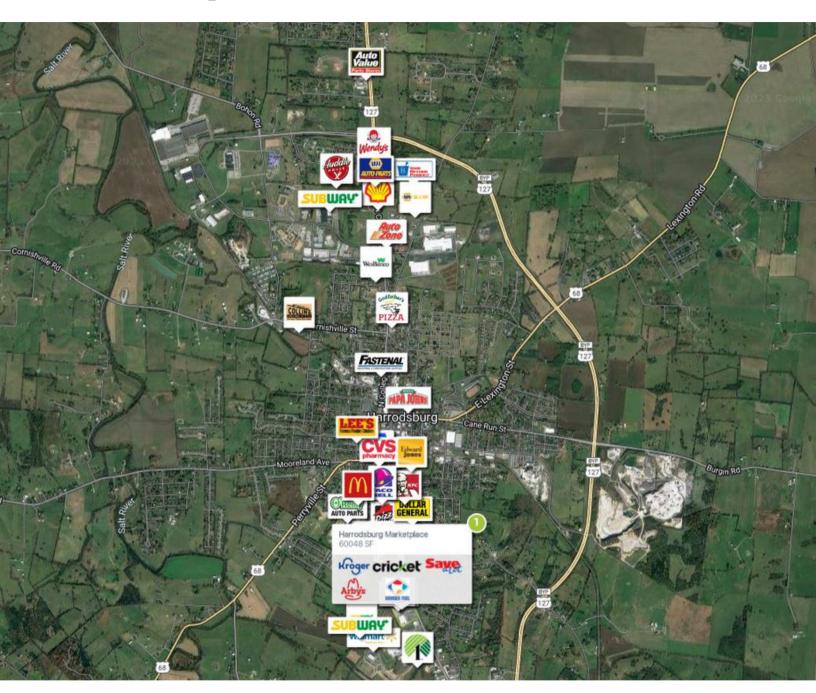

#### 844 S. College Street Harrodsburg, KY 40330

AADT: 17,250 (S. College Street)

Avg. Hourly Traffic: 718 (S. College Street)