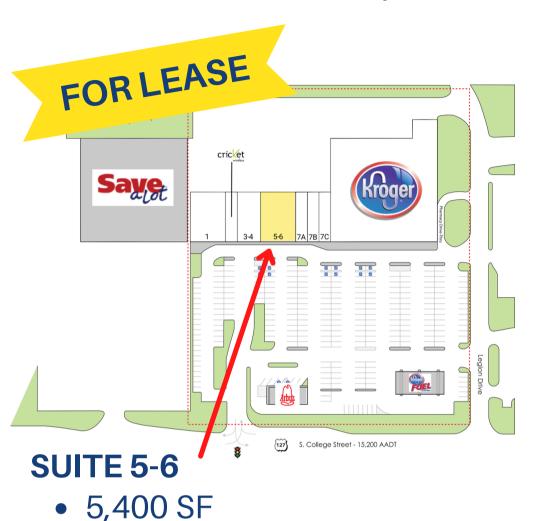

### 844 S. College Street Harrodsburg, KY 40330

| SUITE     | TENANTS                    | S.F.   |
|-----------|----------------------------|--------|
| Outparcel | Arby's                     | 2,290  |
| 1         | Feeders Supply             | 5,400  |
| 2         | Cricket Wireless           | 1,800  |
| 3-4       | Wah Mei Chinese Restaurant | 3,600  |
| 5-6       | AVAILABLE                  | 5,400  |
| 7A        | Emily Nails III            | 1,800  |
| 7B        | Smoke World 3              | 1,800  |
| 7C        | Urgent Care of Kentucky    | 1,800  |
| 8         | Kroger                     | 36,158 |