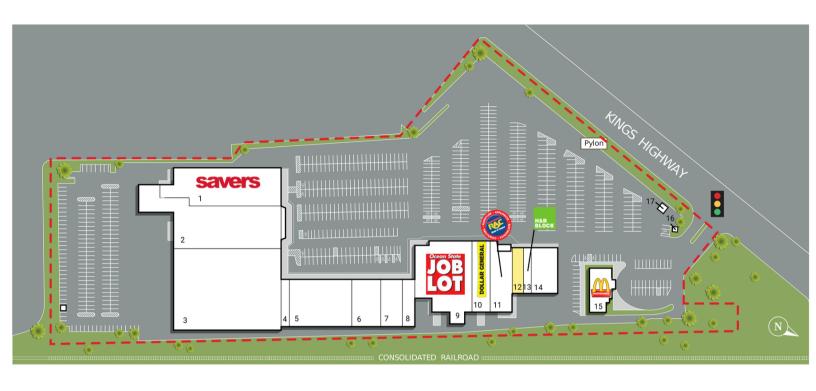

### 1024 Kings Highway New Bedford, MA 02745

| SUITE | TENANTS               | S.F.   | SUITE | TENANTS                      | S.F.  |
|-------|-----------------------|--------|-------|------------------------------|-------|
| 1     | Savers                | 19,339 | 11    | Rent-A-Center                | 5,400 |
| 2     | E.C. Barton & Company | 28,504 | 12    | AVAILABLE                    | 2,500 |
| 3     | Fun Z Trampoline Park | 42,997 | 13    | H&R Block                    | 1,500 |
| 4     | P.A. Landers, Inc.    | 2,000  | 14    | New Bedford Liquor Warehouse | 6,000 |
| 5     | Madrag                | 14,400 | 15    | McDonald's                   | 4,453 |
| 6     | Expressions Footwear  | 4,200  | 16    | Bank of America ATM          | 550   |
| 7     | PCX                   | 2,700  | 17    | Rocky Mountain Spring Water  |       |
| 8     | Dental Dreams         | 5,000  | 18    | Green Mountain Tower         |       |
| 9     | Ocean State Job Lot   | 20,300 |       |                              |       |
| 10    | Dollar General        | 8,400  |       |                              |       |