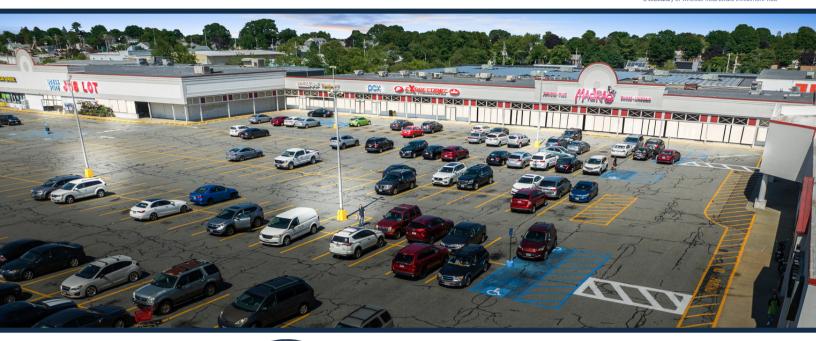

TOTAL VISITORS 216K (12 MONTHS)

Kings Plaza plays a vital role in the ongoing development of New Bedford and experiences a significant amount of traffic and accessibility, thanks to its fully operational traffic signal on Kings Highway. Situated right next to Fieldstone Marketplace, Kings Plaza offers a diverse range of upscale consumer products and services, including fashionable clothing, trendy footwear, well reliable wireless exquisite home goods, as communications and top-notch family medical services. Moreover, the center proudly boasts a newly refurbished McDonald's. With a visitor frequency of 1.45, Kings Plaza attracts a higher number of devoted customers compared to the average.

# **OVERVIEW**

1024 Kings Highway New Bedford, MA 02745

For Lease County: Bristol Type: Retail Total SF: 168,243