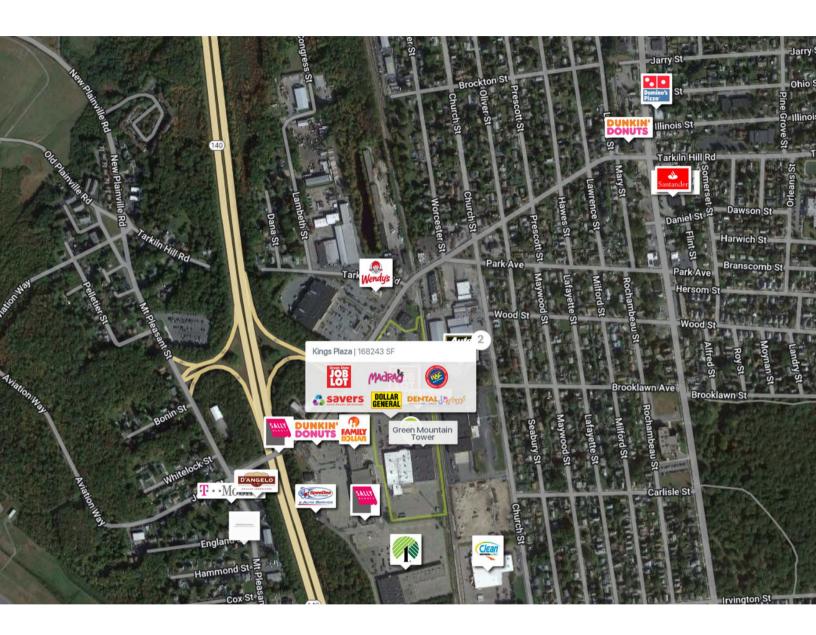

## **RETAILERS INCLUDE**

### 1024 Kings Highway New Bedford, MA 02745

| SUITE | TENANTS               | S.F.   | SUITE | TENANTS                      | S.F.  |
|-------|-----------------------|--------|-------|------------------------------|-------|
| 1     | Savers                | 19,339 | 11    | Rent-A-Center                | 5,400 |
| 2     | E.C. Barton & Company | 28,504 | 12    | AVAILABLE                    | 2,500 |
| 3     | Fun Z Trampoline Park | 42,997 | 13    | H&R Block                    | 1,500 |
| 4     | P.A. Landers, Inc.    | 2,000  | 14    | New Bedford Liquor Warehouse | 6,000 |
| 5     | Madrag                | 14,400 | 15    | McDonald's                   | 4,453 |
| 6     | Expressions Footwear  | 4,200  | 16    | Bank of America ATM          | 550   |
| 7     | PCX                   | 2,700  | 17    | Rocky Mountain Spring Water  |       |
| 8     | Dental Dreams         | 5,000  | 18    | Green Mountain Tower         |       |
| 9     | Ocean State Job Lot   | 20,300 |       |                              |       |
| 10    | Dollar General        | 8,400  |       |                              |       |