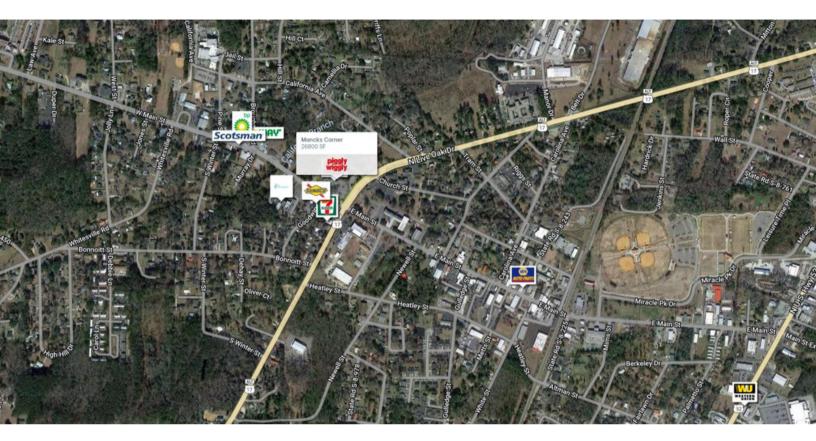

# Moncks Corner

TOTAL Visitors 60.9K (12 Months)

This stand-alone Piggly Wiggly is a bustling hub, benefiting from the constant flow of commuters accessing Charleston and the I-26 employment corridor via Hwy 17A. With an outstanding visit frequency of 3.87, Moncks Corner consistently attracts its most devoted customers.

#### **OVERVIEW**

100 West Main Street Moncks Corner, SC 29461

For Lease Type: Retail Total SF: 26,800

## **RETAILERS INCLUDE**



### **LEASING ASSOCIATE**



Kevin Conway Sr. Leasing Manager (757) 618-5932 kconway@whlr.us

## Moncks Corner 100 West Main Street Moncks Corner, SC 29461



| SUITE  | TENANTS       | S.F.   |
|--------|---------------|--------|
| Anchor | Piggly Wiggly | 26,800 |

## Moncks Corner | 100 West Main Street Moncks Corner, SC 29461





AADT: 10,404 (N. LIVE COMPANY) AADT: 10,703 (E. Main Street) Avg. Hourly Traffic: 630 (N. Live Oak Drive) Avg. Hourly Traffic: 446 (E. Main Street)

#### DISCLAIMER

The information contained herein has been obtained from sources we believe to be reliable; however, we have not investigated nor verified any information and make no guarantee, warranty or representation to the accuracy or completeness of information. By accepting this Marketing Brochure, you agree to release Wheeler Real Estate Company and WHLR and hold it harmless from any kind of claim, cost, expense, or liability arising out of your investigation and/or lease of this property. This Marketing Brochure and offering is subject to correction or errors and omissions, change of price, prior to sale/lease or withdrawal from t