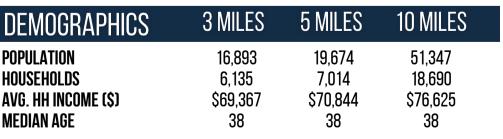

# Moncks Corner

TOTAL Visitors 60.9K (12 Months)

This stand-alone Piggly Wiggly is a bustling hub, benefiting from the constant flow of commuters accessing Charleston and the I-26 employment corridor via Hwy 17A. With an outstanding visit frequency of 3.87, Moncks Corner consistently attracts its most devoted customers.