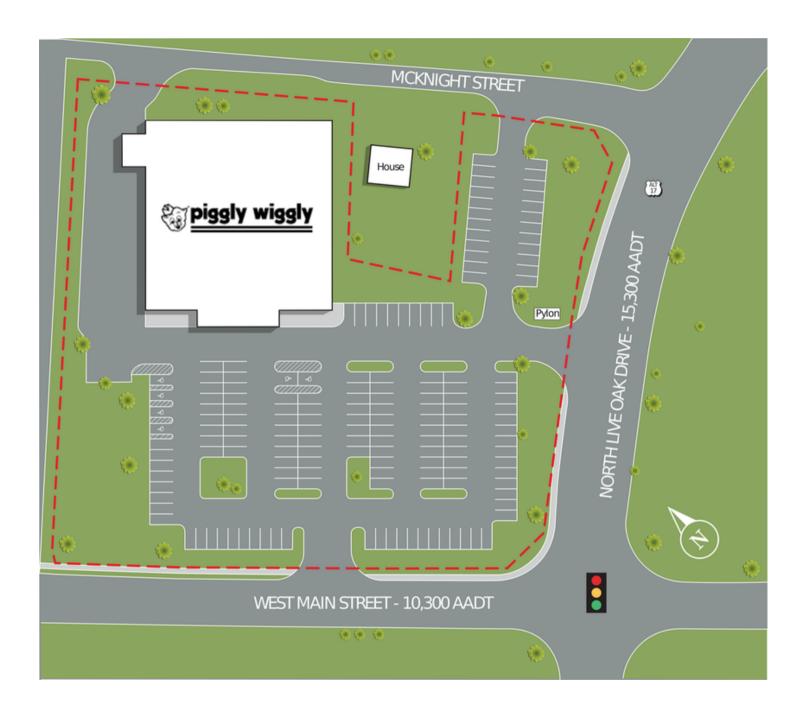

#### **OVERVIEW**

100 West Main Street Moncks Corner, SC 29461

For Lease Type: Retail Total SF: 26,800

## Moncks Corner 100 West Main Street Moncks Corner, SC 29461

| SUITE  | TENANTS       | S.F.   |
|--------|---------------|--------|
| Anchor | Piggly Wiggly | 26,800 |

## Moncks Corner | 100 West Main Street Moncks Corner, SC 29461

AADT: 10,404 (N. LIVE COMPANY) AADT: 10,703 (E. Main Street) Avg. Hourly Traffic: 630 (N. Live Oak Drive) Avg. Hourly Traffic: 446 (E. Main Street)