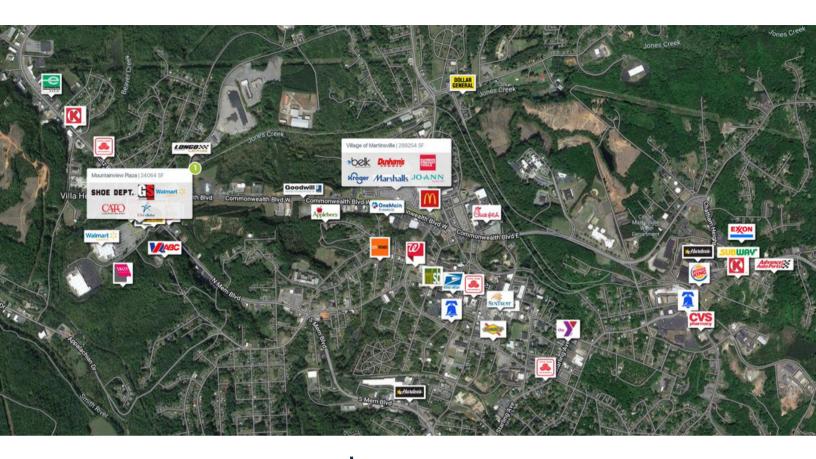

## Village of Martinsville

TOTAL Visitors 231.2K (12 Months)

Located at the bustling intersection of Commonwealth Blvd. West and Liberty Street, Village of Martinsville stands out as a thriving grocery anchored power/lifestyle center. With its prime position along Martinsville's main commercial thoroughfare, Commonwealth Blvd. offers easy access to the property through three signalized entrances. This center boasts an impressive lineup of retail giants including Kroger, Dunham's, Marshall's, Harbor Freight Tools, Belk, JoAnn Stores, and Maurices, among others. The presence of these national retailers has led to a continuous increase in foot traffic. With a remarkable visit frequency of 10.05, the Village of Martinsville has successfully cultivated a loyal customer base.

## Village of Martinsville 240 Commonwealth Blvd. W Martinsville, VA 24112

AADT: 15,796 (Commonwealth Blvd. W) Avg. Hourly Traffic: 658 (Commonwealth Blvd. W)

DISCLAIMER

The information contained herein has been obtained from sources we believe to be reliable; however, we have not investigated nor verified any information and make no guarantee, warranty or representation to the accuracy or completeness of information. By accepting this Marketing Brochure, you agree to release Wheeler Real Estate Company and WHLR and hold it harmless from any kind of claim, cost, expense, or liability arising out of your investigation and/or lease of this property. This Marketing Brochure and offering is subject to correction or errors and omissions, change of price, prior to sale/lease or withdrawal from the market, without notice