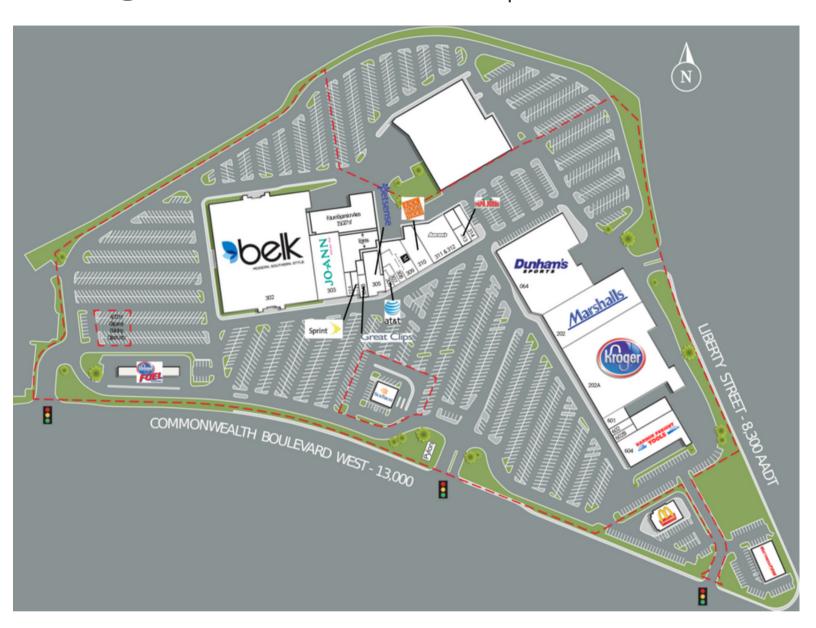

# Village of Martinsville 240 Commonwealth Blvd. W Martinsville, VA 24112

| SUITE | TENANTS                     | S.F.   | SUITE     | TENANTS          | S.F.   |
|-------|-----------------------------|--------|-----------|------------------|--------|
| 064   | Dunham's                    | 43,872 | 304A      | Sprint           | 1,200  |
| 202   | Marshall's                  | 24,100 | 304B      | Great Clips      | 1,500  |
| 202A  | Kroger                      | 55,969 | 305       | Petsense         | 5,532  |
| 601   | US Army Recruiting          | 2,409  | 306       | AT&T             | 1,137  |
| 602   | Martinsville Tobacco & Vape | 1,500  | 307       | Surge Staffing   | 1,203  |
| 602B  | Mountain Valley Hospice     | 1,500  | 308       | Luxury Nails     | 2,627  |
| 604   | Harbor Freight Tools        | 15,338 | 309       | Maurices         | 5,108  |
| 302   | Belk                        | 85,000 | 310       | Rack Room Stores | 5,881  |
| 303   | JoAnn Stores                | 14,957 | 311 & 312 | Aaron's          | 10,301 |
| 304   | Beltone                     | 1,200  | 313       | Papa John's      | 1,700  |
|       |                             |        | 314       | Itech & Repairs  | 2,140  |
|       |                             |        |           | Kroger Fuel      | 4,080  |