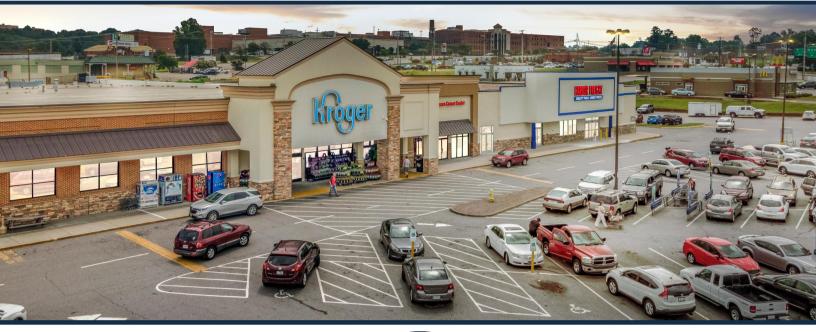

## Village of Martinsville

TOTAL Visitors 231.2K (12 Months)

Located at the bustling intersection of Commonwealth Blvd. West and Liberty Street, Village of Martinsville stands out as a thriving grocery anchored power/lifestyle center. With its prime position along Martinsville's main commercial thoroughfare, Commonwealth Blvd. offers easy access to the property through three signalized entrances. This center boasts an impressive lineup of retail giants including Kroger, Dunham's, Marshall's, Harbor Freight Tools, Belk, JoAnn Stores, and Maurices, among others. The presence of these national retailers has led to a continuous increase in foot traffic. With a remarkable visit frequency of 10.05, the Village of Martinsville has successfully cultivated a loyal customer base.