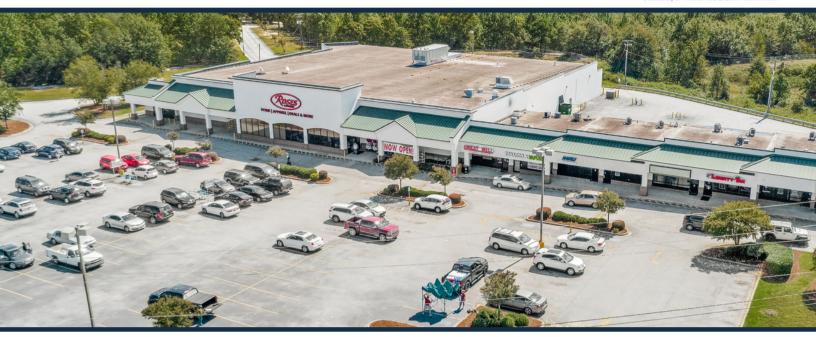

# **South Lake Pointe**

TOTAL VISITORS 74.4K (12 MONTHS)

South Lake Pointe experiences a consistent flow of commuters traveling between Lexington and downtown Columbia. The area's robust single-family residential development is a direct result of the thriving job market along the I-20 corridor. Alongside the anchor store, Roses, this retail hub is home to beloved local establishments such as Dunkin', Southlake Family Chiropractic, and Glossy Nails and Spa, among others. With a visit frequency of 2.44, it is clear that South Lake not only retains its loyal customers but also excels in attracting new visitors.

### **OVERVIEW**

1123 South Lake Drive Lexington, SC 29073

For Lease Type: Retail Total SF: 151,843