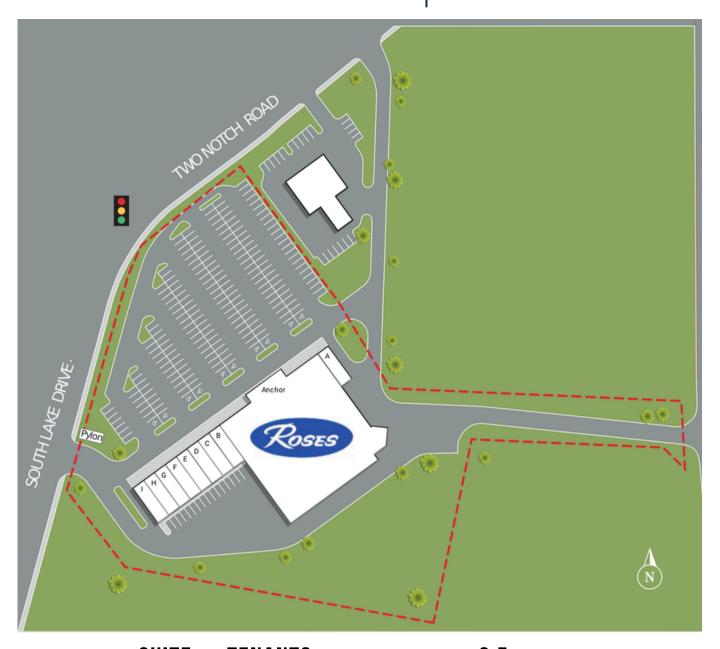

## 1123 South Lake Drive Lexington, SC 29073

| SUITE  | TENANTS S                     | S.F.   |  |
|--------|-------------------------------|--------|--|
| Anchor | Roses                         | 33,218 |  |
| Α      | Shimmery Hair & Beauty Bar    | 1,500  |  |
| В      | Great Wall Chinese Restaurant | 1,200  |  |
| С      | 20 Tobacco & Vape             | 1,200  |  |
| D      | Mau Workforce Solutions       | 1,200  |  |
| E      | Glossy Nails and Spa          | 1,200  |  |
| F      | Southlake Family Chiropractic | 1,200  |  |
| G      | Tax Team Two                  | 1,200  |  |
| Н      | Southern Cuts Barber Shop     | 1,200  |  |
| I      | Dunkin'                       | 1,200  |  |
|        |                               |        |  |