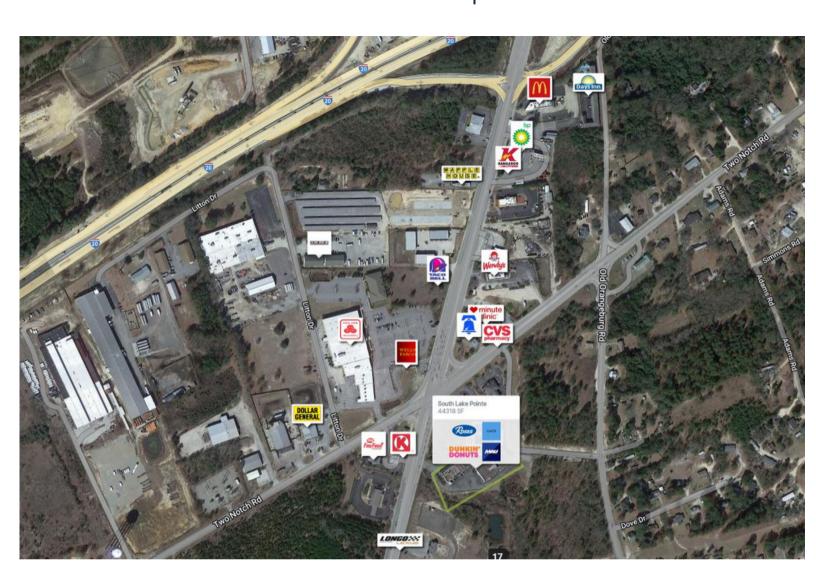

# South Lake Pointe 1123 South Lake Drive Lexington, SC 29073

**AADT:** 23,900 (S. Lake Drive)

Avg. Hourly Traffic: 336 (Two Notch Road)