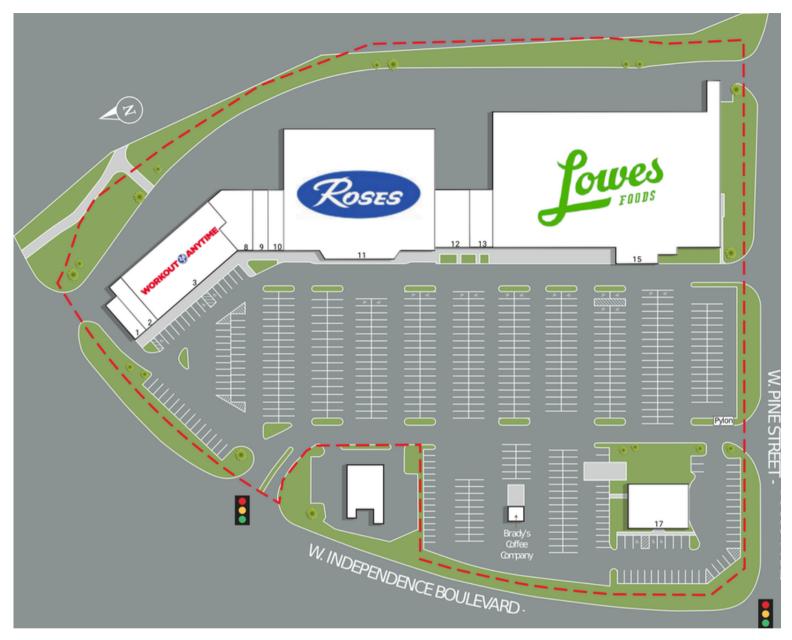

## New Market Crossing 715 W. Independence Blvd. Mount Airy, NC 27030

| SUITE | TENANTS                        | S.F.   |
|-------|--------------------------------|--------|
| 1     | Essence Nails & Spa            | 1,200  |
| 2     | OneMain Financial              | 1,500  |
| 3     | Workout Anytime                | 11,338 |
| 8     | Thai Cafe                      | 2,300  |
| 9     | Vape and Tobacco               | 1,500  |
| 10    | Bee Ink'd                      | 1,600  |
| 11    | Roses                          | 32,000 |
| 12    | El Algavero Mexican Restaurant | 3,600  |
| 13    | Boom Therapy                   | 2,400  |
| 15    | Lowes Food                     | 54,383 |
| 17    | Mt. Airy Drug                  | 5,000  |
|       |                                |        |