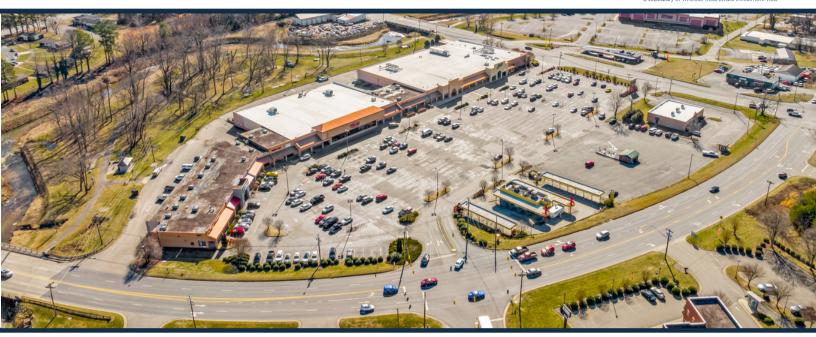

# New Market Crossing

TOTAL
VISITORS
145K
(12 MONTHS)

Located at the bustling intersection of W. Independence Blvd. & W. Pine Street, New Market Crossing is perfectly situated in the heart of Mount Airy. With Lowes Foods at its core, this vibrant center underwent a remarkable transformation in 2018. Offering a diverse range of retailers including Roses, Workout Anytime, and OneMain Financial, New Market is a haven for shoppers. Boasting an impressive visit frequency of 7.91, this center has everything needed to keep its loyal customers coming back for more.

### **OVERVIEW**

715 W. Independence Boulevard Mount Airy, NC 27030

For Lease Type: Retail Total SF: 117,376

## New Market Crossing 715 W. Independence Blvd. Mount Airy, NC 27030

| SUITE | TENANTS                        | S.F.   |
|-------|--------------------------------|--------|
| 1     | Essence Nails & Spa            | 1,200  |
| 2     | OneMain Financial              | 1,500  |
| 3     | Workout Anytime                | 11,338 |
| 8     | Thai Cafe                      | 2,300  |
| 9     | Vape and Tobacco               | 1,500  |
| 10    | Bee Ink'd                      | 1,600  |
| 11    | Roses                          | 32,000 |
| 12    | El Algavero Mexican Restaurant | 3,600  |
| 13    | Boom Therapy                   | 2,400  |
| 15    | Lowes Food                     | 54,383 |
| 17    | Mt. Airy Drug                  | 5,000  |
|       |                                |        |