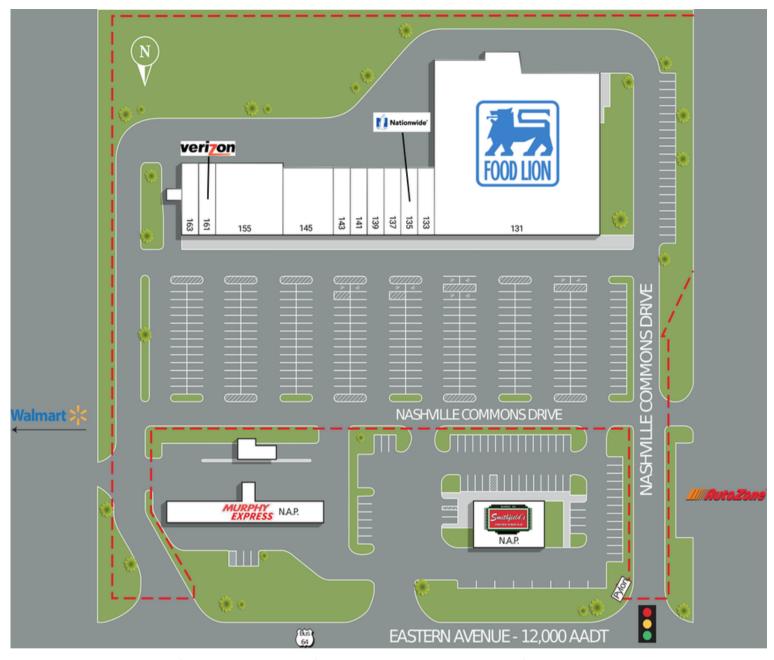

### **Nashville Commons**

131 - 163 Nashville Commons Dr. Nashville, NC 27856

| SUITE | TENANTS                            | S.F.   |
|-------|------------------------------------|--------|
| 131   | Food Lion                          | 33,000 |
| 133   | Tops Nails                         | 1,500  |
| 135   | Nationwide Insurance               | 1,500  |
| 137   | Highway 55                         | 1,500  |
| 139   | U.S. Cellular                      | 1,500  |
| 141   | Great Wall Chinese Restaurant      | 1,500  |
| 143   | Nashville Tobacco and Vape         | 1,500  |
| 145   | Advantage Therapy & Rehabilitation | 4,500  |
| 155   | Eastern NC Medical Group           | 6,400  |
| 161   | Version Wireless                   | 1,600  |
| 163   | Drugco Pharmacy                    | 1,600  |
|       |                                    |        |