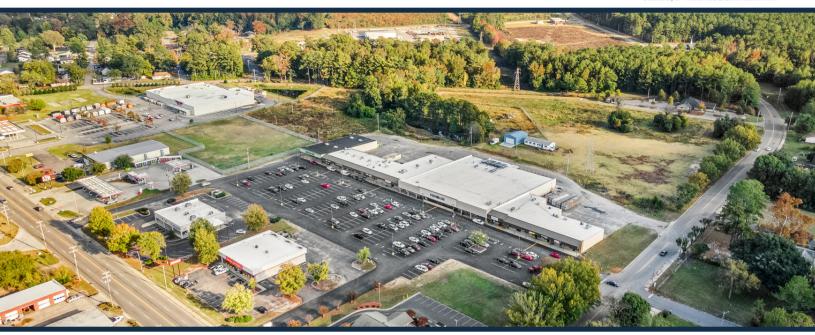

# Lumber River Village

TOTAL
VISITORS
100K
(12 MONTHS)

Lumberton, located in Robeson County, not only serves as the county seat but also boasts a thriving hub for national retailers. With renowned brands like Dollar Tree, Pizza Hut, Rent-A-Center, and Subway, this bustling center is anchored by the leading market player, Food Lion. What truly sets this center apart is its remarkable visit frequency, surpassing the average at an impressive 5.48.

## **OVERVIEW**

2779 W. 5th Street Lumberton, NC 28358

For Lease Type: Retail Total SF: 66,701