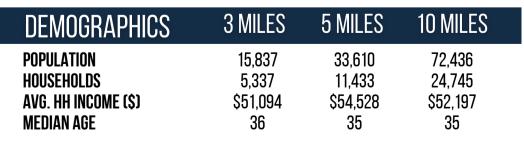

## Lumber River Village 2779 W. 5th Street Lumberton, NC 28358

**AADT**: 15,905 (NC Hwy 72)

Avg. Hourly Traffic: 1,310 (I-95)