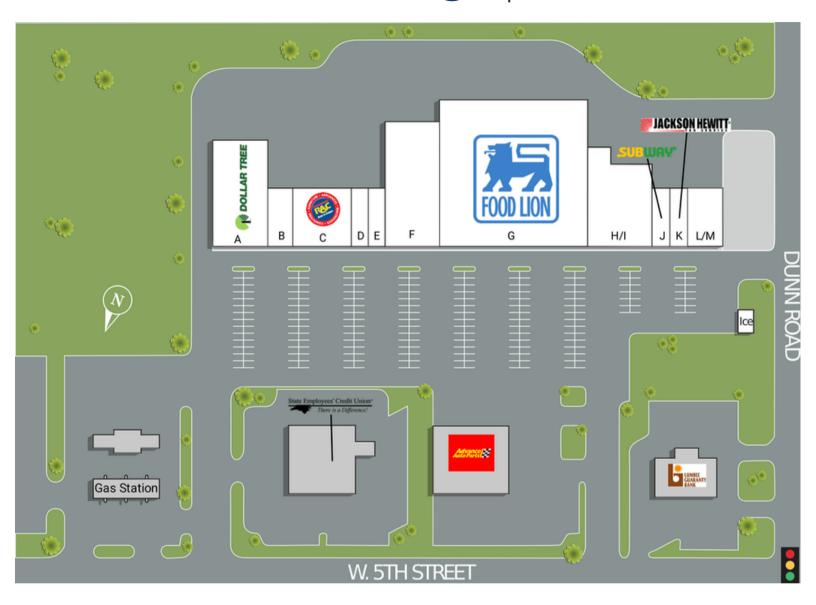

## **RETAILERS INCLUDE**

## Lumber River Village

2779 W. 5th Street Lumberton, NC 28358

| SUITE | TENANTS                    | S.F.   |
|-------|----------------------------|--------|
| A     | Dollar Tree                | 8,001  |
| В     | Little China               | 1,800  |
| С     | Rent-A-Center              | 4,200  |
| D     | Pizza Hut                  | 1,200  |
| E     | Top Nails                  | 1,200  |
| F     | Missy Beauty Supply        | 9,100  |
| G     | Food Lion                  | 30,280 |
| H/I   | Pawn Plus                  | 6,120  |
| J     | Subway                     | 1,200  |
| K     | Jackson Hewitt             | 1,200  |
| L/M   | Express & Discount Tobacco | 2,400  |