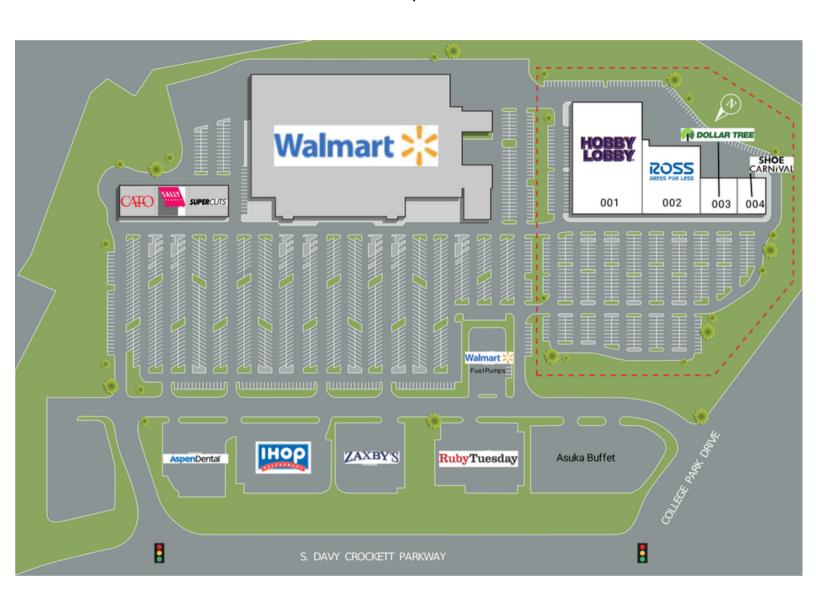

## **Crockett Square**

507 - 513 S. Davy Crockett Pkwy. Morristown, TN 37813

| SUITE | TENANTS             | <b>S.F.</b> |
|-------|---------------------|-------------|
| 001   | Hobby Lobby         | 58,935      |
| 002   | Ross Dress for Less | 30,187      |
| 003   | Dollar Tree         | 10,000      |
| 004   | Shoe Carnival       | 8,000       |
|       |                     |             |

## **Crockett Square**

### 507 - 513 S. Davy Crockett Pkwy. Morristown, TN 37813