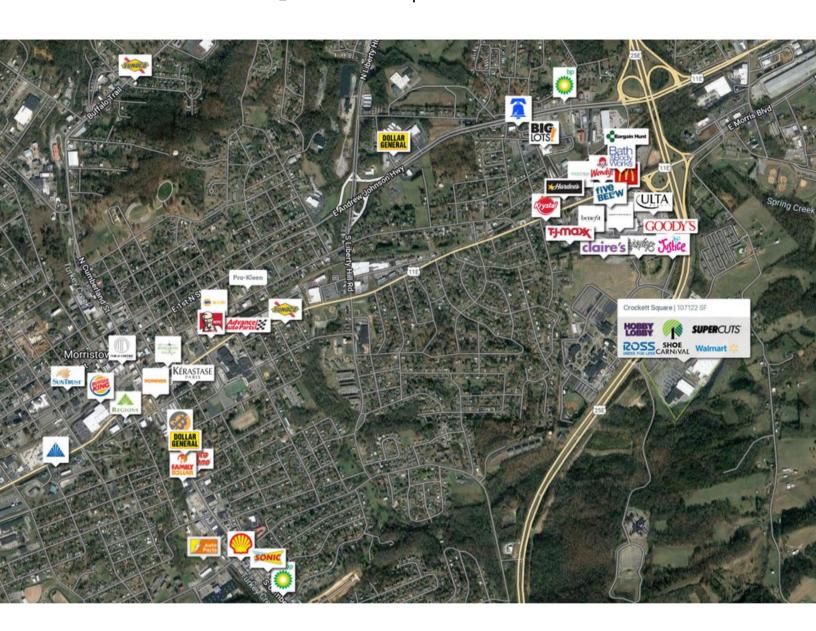

### **RETAILERS INCLUDE**

#### 10 MILES **DEMOGRAPHICS** 3 MILES 5 MILES 44.993 **POPULATION** 24.139 81.262 HOUSEHOLDS 9.419 17.063 31.231 AVG. HH INCOME (\$) \$42.984 \$53.041 \$58,273 38 39 MEDIAN AGE 41