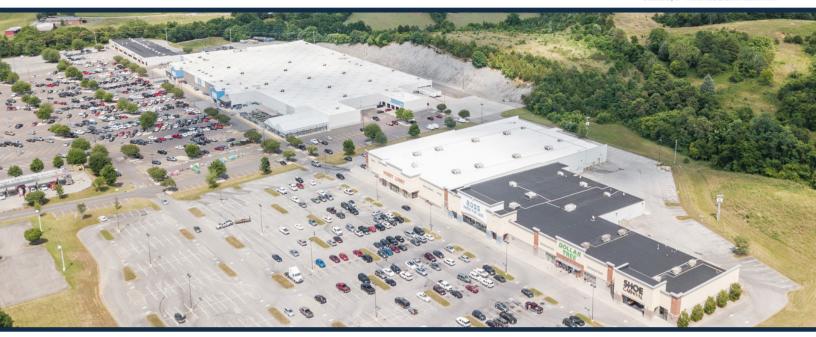

# Crockett Square

TOTAL
VISITORS
96K
[12 MONTHS]

Located near Walters State Community College and strategically anchored by a Walmart Supercenter, Crockett Square boasts exceptional accessibility and high visibility. This bustling retail destination is home to renowned national retailers and esteemed anchor tenants such as Hobby Lobby, Ross Dress for Less, Shoe Carnival, and Dollar Tree. With an impressive visit frequency of 3.75, Crockett Square continues to entice and retain its most devoted customers.

## **OVERVIEW**

507 - 513 S. Davy Crockett Pkwy. Morristown, TN 37813

For Lease Type: Retail Total SF: 107,122