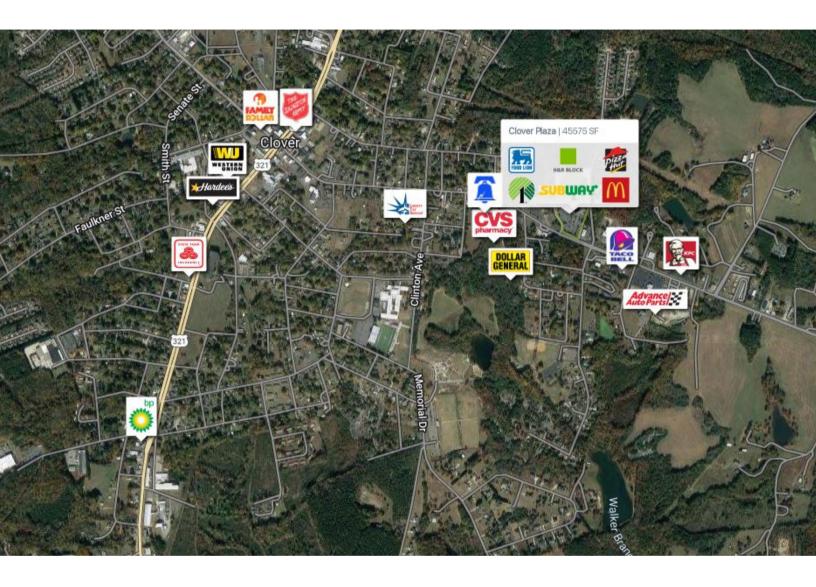

TOTAL Visitors 75.7K (12 Months)

Food Lion dominates the grocery market in Clover with its impressive per square foot sales, making it the top choice for shoppers. Our shopping center, recently revamped with a fresh coat of paint, is now more appealing than ever! Alongside major retailers like Dollar Tree, Subway, H&R Block, and Pizza Hut, Clover continues to attract a steady stream of customers. With one of the highest visit frequencies in our portfolio, Clover boasts an impressive average of 8.46 visits per person.

AADT: 11,707 (Bethel Street) AADT: 11,707 (Bethet Street) AADT: 9,457 (S Main Street) Avg. Hourly Traffic: 488 (Bethel Street) Avg. Hourly Traffic: 394 (S Main Street)

DISCLAIMER

The information contained herein has been obtained from sources we believe to be reliable; however, we have not investigated nor verified any information and make no guarantee, warranty or representation to the accuracy or completeness of information. By accepting this Marketing Brochure, you agree to release Wheeler Real Estate Company and WHLR and hold it harmless from any kind of claim, cost, expense, or liability arising out of your investigation and/or lease of this property. This Marketing Brochure and offering is subject to correction or errors and omissions, change of price, prior to sale/lease or withdrawal from the market, without notice.