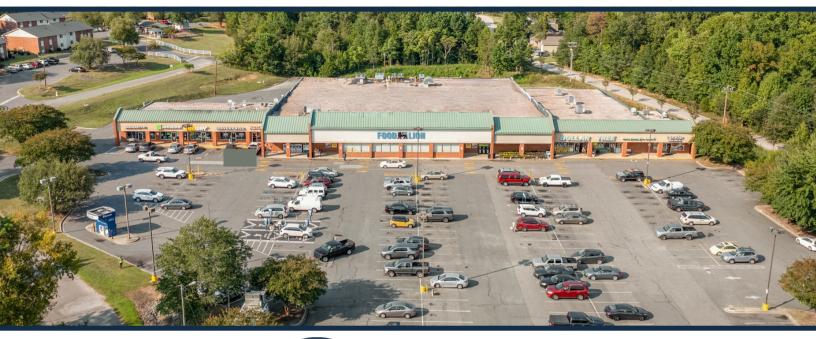

## **OVERVIEW**

825 - 853 Bethel Street Clover, SC 29710

For Lease Type: Retail Total SF: 45,575

**Kevin Conway** *Sr. Leasing Manager* (757) 618-5932 kconway@whlr.us

| SUITE | TENANTS                    | S.F.   |
|-------|----------------------------|--------|
| 825   | Clover Plaza Washerette    | 1,625  |
| 829   | H & R Block                | 1,300  |
| 833   | Subway                     | 1,300  |
| 837   | Clover Tobacco & Vape      | 1,300  |
| 841   | Pizza Hut                  | 975    |
| 845   | Food Lion                  | 29,000 |
| 849   | Dollar Tree                | 8,450  |
| 853   | Nagoya Japanese Restaurant | 1,625  |