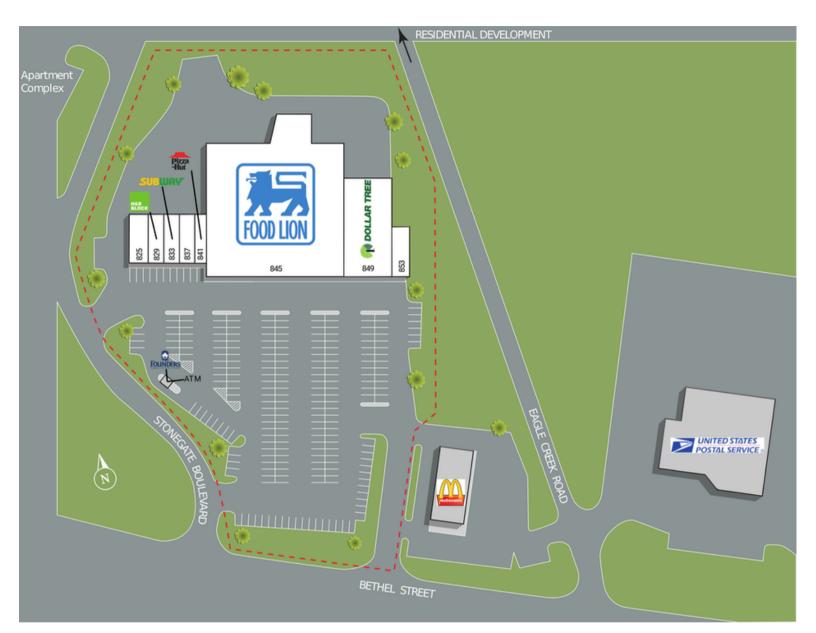

## **OVERVIEW**

825 - 853 Bethel Street Clover, SC 29710

For Lease Type: Retail Total SF: 45,575

**Kevin Conway** *Sr. Leasing Manager* (757) 618-5932 kconway@whlr.us

| SUITE | TENANTS                    | S.F.   |
|-------|----------------------------|--------|
| 825   | Clover Plaza Washerette    | 1,625  |
| 829   | H & R Block                | 1,300  |
| 833   | Subway                     | 1,300  |
| 837   | Clover Tobacco & Vape      | 1,300  |
| 841   | Pizza Hut                  | 975    |
| 845   | Food Lion                  | 29,000 |
| 849   | Dollar Tree                | 8,450  |
| 853   | Nagoya Japanese Restaurant | 1,625  |