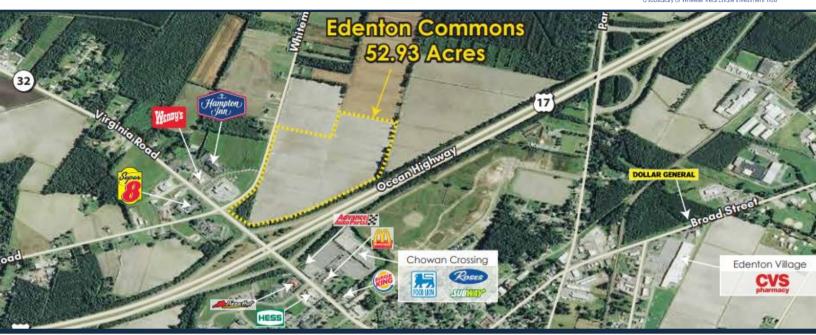

# **Edenton Commons**

ANCHOR SPACE, RETAIL PADS, OUTPARCELS

Located just off the stunning Albermarle Sound in North Carolina, Edenton truly stands out from the rest with its captivating historic architecture, breathtaking position on Edenton Bay, and an undeniable charm that has earned it the well-deserved title of "The South's Prettiest Small Town." We are excited to present a fantastic retail opportunity on the highway that perfectly complements the historic downtown of Edenton.

#### **OVERVIEW**

US Highway 17 & NC Highway 32 Edenton, NC 27932

For Sale/Lease Type: Land Total Acres: 52.93