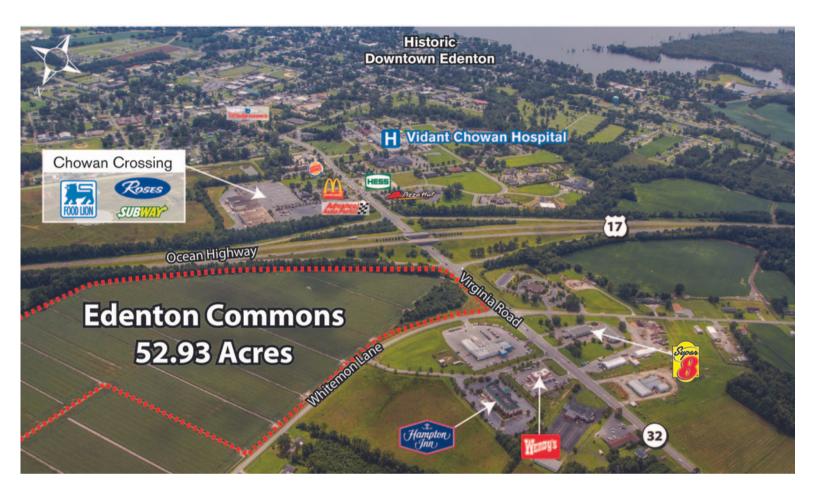

# **Edenton Commons**

ANCHOR SPACE, RETAIL PADS, OUTPARCELS

Located just off the stunning Albermarle Sound in North Carolina, Edenton truly stands out from the rest with its captivating historic architecture, breathtaking position on Edenton Bay, and an undeniable charm that has earned it the well-deserved title of "The South's Prettiest Small Town." We are excited to present a fantastic retail opportunity on the highway that perfectly complements the historic downtown of Edenton.

#### **OVERVIEW**

US Highway 17 & NC Highway 32 Edenton, NC 27932

For Sale/Lease Type: Land Total Acres: 52.93