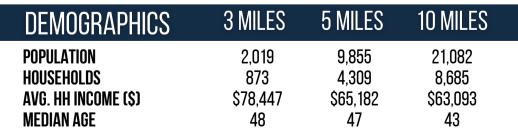

# **Courtland Commons**

TOTAL
VISITORS
55K
[12 MONTHS]

US-58 serves as the vital link connecting I-95 and I-85 to the bustling economic hub of Hampton Roads. This strategically located site is poised to seize the golden opportunity presented by the anticipated surge in business activity at the esteemed Port of Virginia. Situated alongside renowned market leaders like Food Lion and Hardee's, the steady stream of foot traffic continues to soar. With its remarkable potential, this particular site is ideal for a versatile freestanding building or a trendy strip center, offering an impressive space of up to 8,400 square feet.