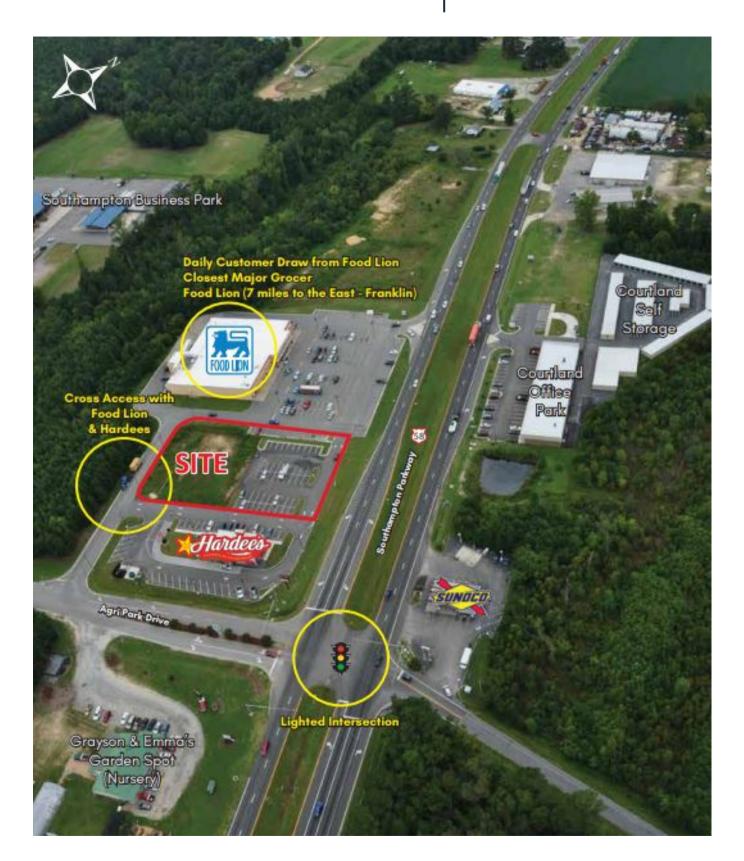

# **Courtland Commons**

TOTAL
VISITORS
55K
[12 MONTHS]

US-58 serves as the vital link connecting I-95 and I-85 to the bustling economic hub of Hampton Roads. This strategically located site is poised to seize the golden opportunity presented by the anticipated surge in business activity at the esteemed Port of Virginia. Situated alongside renowned market leaders like Food Lion and Hardee's, the steady stream of foot traffic continues to soar. With its remarkable potential, this particular site is ideal for a versatile freestanding building or a trendy strip center, offering an impressive space of up to 8,400 square feet.

#### **OVERVIEW**

Southampton Parkway (US Rte. 58) & Agri Park Drive Courtland, VA 23837

For Sale/Lease Type: Land Total Acres: 1.04