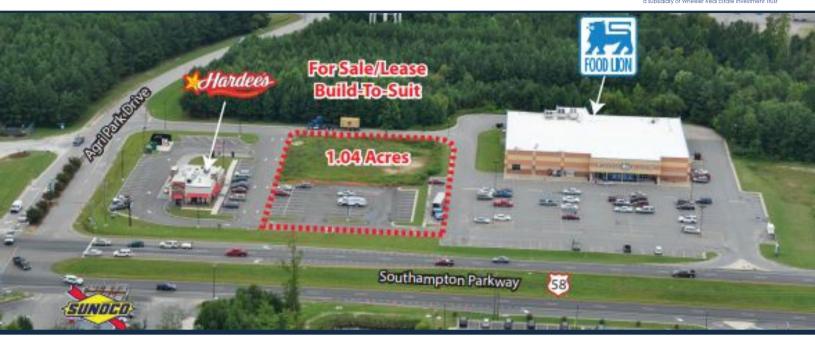

# **Courtland Commons**

TOTAL
VISITORS
55K
[12 MONTHS]

US-58 serves as the vital link connecting I-95 and I-85 to the bustling economic hub of Hampton Roads. This strategically located site is poised to seize the golden opportunity presented by the anticipated surge in business activity at the esteemed Port of Virginia. Situated alongside renowned market leaders like Food Lion and Hardee's, the steady stream of foot traffic continues to soar. With its remarkable potential, this particular site is ideal for a versatile freestanding building or a trendy strip center, offering an impressive space of up to 8,400 square feet.

#### **OVERVIEW**

Southampton Parkway (US Rte. 58) & Agri Park Drive Courtland, VA 23837

For Sale/Lease Type: Land Total Acres: 1.04