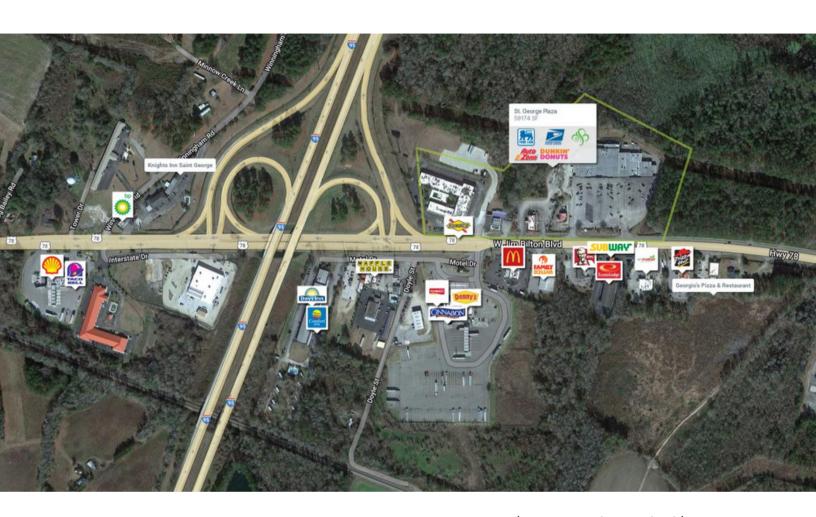

# St. George Plaza | 5920 - 5988 W. Jim Bilton Blvd. St. George, SC 29477

AADT: 11,304 (W. Jim Bilton Blvd.)