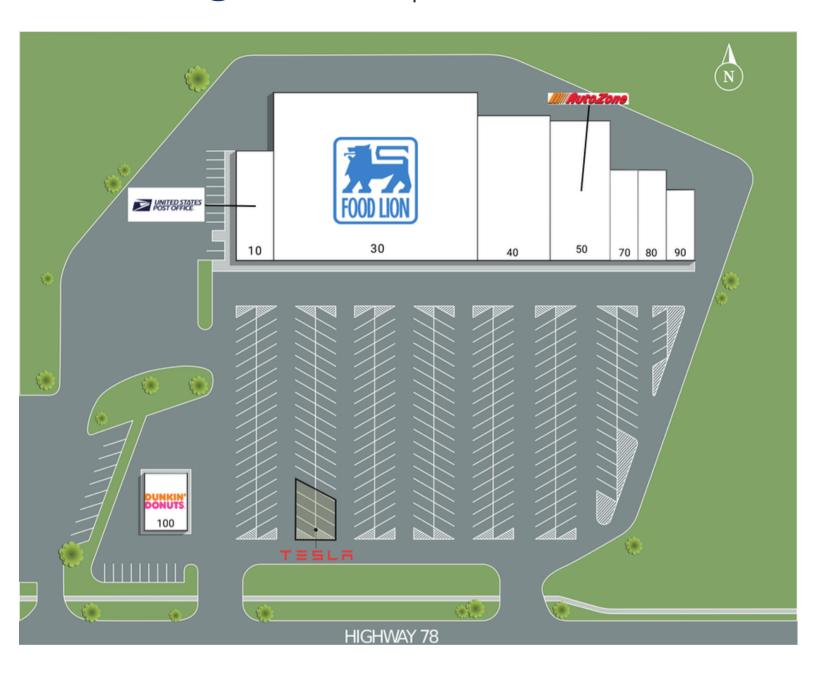

# **St. George Plaza**

5920 - 5988 W. Jim Bilton Blvd. St. George, SC 29477

| SUITE | TENANTS                      | S.F.       |
|-------|------------------------------|------------|
| 10    | United States Postal Service | 3,250      |
| 30    | Food Lion                    | 33,518     |
| 40    | Gibby's                      | 8,450      |
| 50    | AutoZone                     | 8,001      |
| 70    | Empire Restaurant            | 2,175      |
| 80    | St. George Tobacco & Vape    | 2,280      |
| 90    | Western Finance              | 1,500      |
| 100   | Dunkin'                      | Out Parcel |