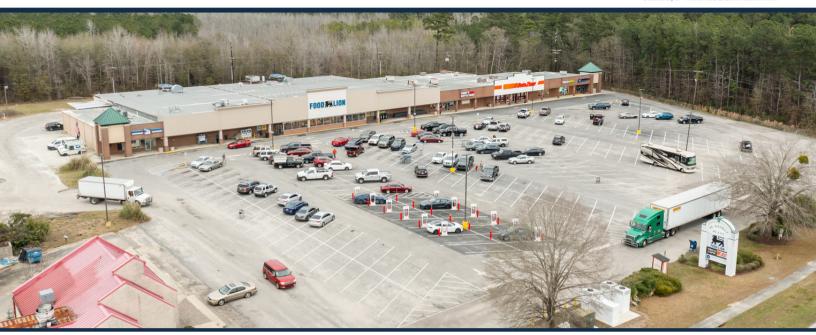

# **St. George Plaza**

TOTAL VISITORS 91.6K

Experience the ultimate shopping destination at St. George Plaza, conveniently located just off of I-95. This bustling center not only provides easy access for shoppers but is also surrounded by a multitude of hotels that cater to the needs of the community. As the prominent anchor of St. George, Food Lion has established itself as a trusted and successful retailer, offering a wide array of high-quality products. St. George Plaza takes pride in being home to other well-known national tenants like Dunkin', United States Postal Service, and AutoZone. With such a diverse mix of tenants, this shopping center truly offers something for everyone, making it the ultimate one-stop destination for all your shopping desires. With an impressive visit frequency of 5.94, this center knows exactly how to cater to its most devoted customers.

## **OVERVIEW**

5920 - 5988 W. Jim Bilton Blvd. St. George, SC 29477

For Lease Type: Retail Total SF: 59,174