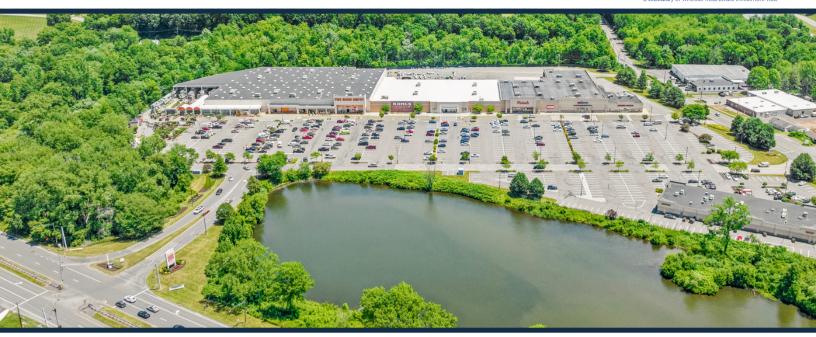

# **Brickyard Plaza**

TOTAL VISITORS 400.3K (12 MONTHS)

Brickyard Plaza's retail offerings are a perfect fit for anyone who loves a little retail therapy. Brickyard is home to well-known brands such as Michael's, PetSmart, Home Depot, and Kohl's, providing a diverse selection to meet a wide range of everyday retail needs. Its strategic location in the Berlin Turnpike's retail corridor makes Brickyard a convenient shopping destination for the surrounding community. With an impressive visit frequency of 3.68, Brickyard truly knows how to engage and captivate its most loyal customers.

## **OVERVIEW**

225 Wilbur Cross Highway Berlin, CT 06037

For Lease

County: Hartford

Type: Řetail

**Total SF:** 227,598