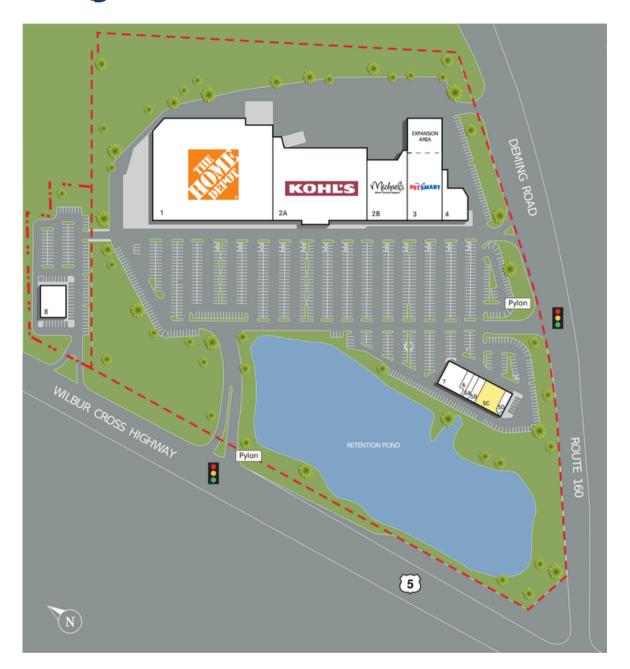

#### 225 Wilbur Cross Highway Berlin, CT 06037

| SUITE TENANTS S.F. |                 | S.F.    | SUITE TENANTS |                    | S.F.  |
|--------------------|-----------------|---------|---------------|--------------------|-------|
| 1                  | The Home Depot  | 103,003 | 5B            | Shayona Foods      | 1,777 |
| 2A                 | Kohl's          | 58,966  | 5C            | AVAILABLE          | 5,000 |
| 2B                 | Michaels Crafts | 21,429  | 5D            | Luxury Nails & Spa | 1,461 |
| 3                  | PetSmart        | 20,405  | 6             | Supercuts          | 1,282 |
| 4                  | Imperial Buffet | 8,045   | 7             | India Foods        | 5,000 |
| 5A                 | The UPS Store   | 1,230   | 8             | Atlantis Car Wash  | Pad   |