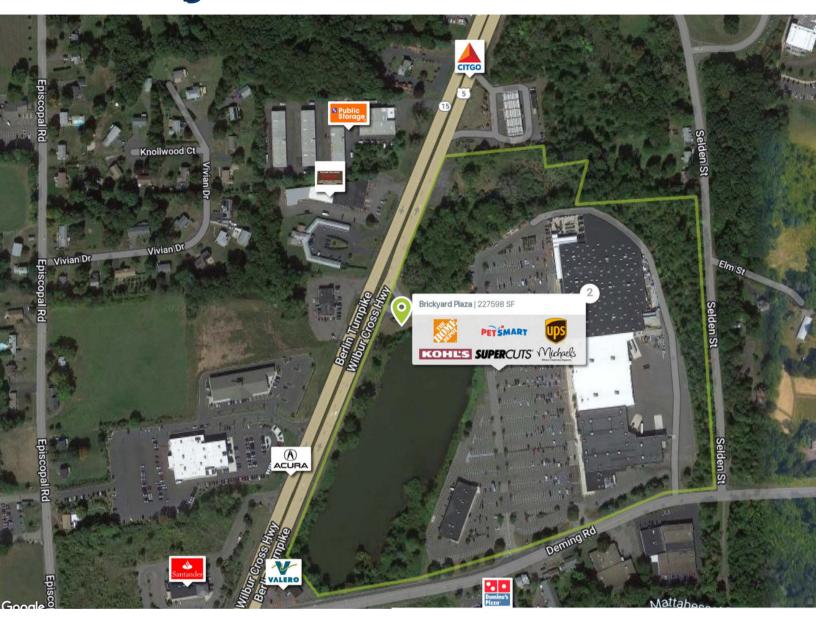

# Brickyard Plaza 225 Wilbur Cross Highway Berlin, CT 06037

AADT: 14,401 vehicles (Wilbur Cross Hwy.)

Avg. Hourly Traffic: 600 vehicles (Wilbur Cross Hwy.)