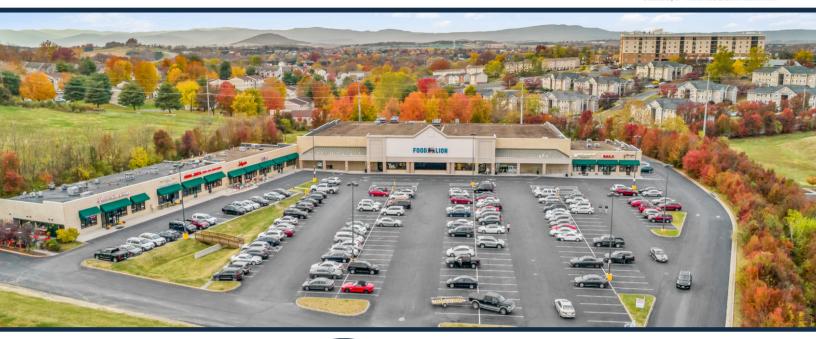

# Port Crossing

TOTAL VISITORS 204.1K (12 MONTHS)

Harrisonburg is proud to be the home of James Madison University (JMU), with a student population of over 22,000. JMU has recently constructed a state-of-the-art athletic facility conveniently located just across from Port Crossing. Additionally, Rockingham Memorial Hospital and Health has built a magnificent 600,000 sq. ft., 238-bed facility only one mile south of Port Crossing. Anchored by the ever-popular Food Lion, this shopping center offers a diverse range of tenants that cater to every need. With an impressive visit frequency of 3.72, this shopping center truly understands the importance of keeping its loyal customers coming back for more.

# **OVERVIEW**

1021 Port Republic Road Harrisonburg, VA 22801

For Lease Type: Retail Total SF: 65,365