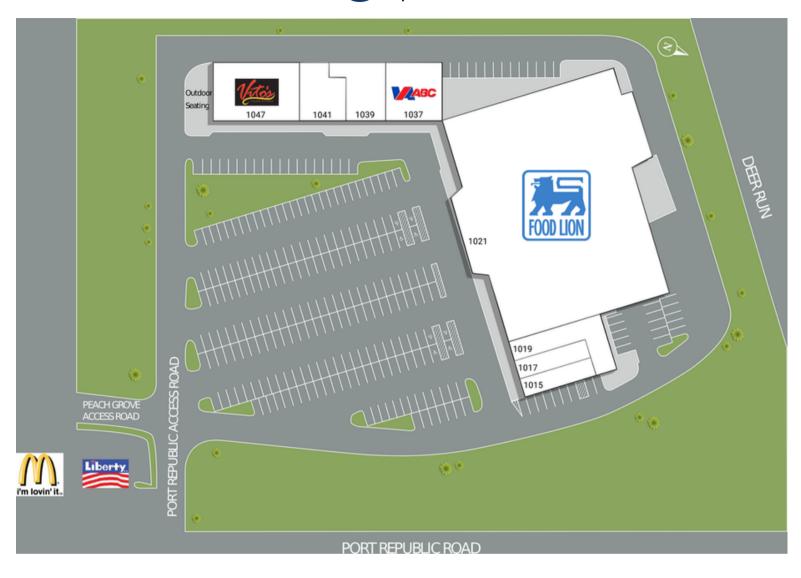

### 1021 Port Republic Road Harrisonburg, VA 22801

| SUITE | TENANTS                | S.F.   |
|-------|------------------------|--------|
| 1015  | Vietopia Restaurant    | 1,160  |
| 1017  | US Nails               | 1,200  |
| 1019  | You Made It            | 3,600  |
| 1021  | Food Lion              | 45,000 |
| 1037  | Virginia ABC           | 3,600  |
| 1039  | Bobo Cafe VA           | 2,650  |
| 1041  | Papa Joe's Smoke Shop  | 2,690  |
| 1047  | Vito's Italian Kitchen | 5,465  |
|       |                        |        |

#### 1021 Port Republic Road Harrisonburg, VA 22801