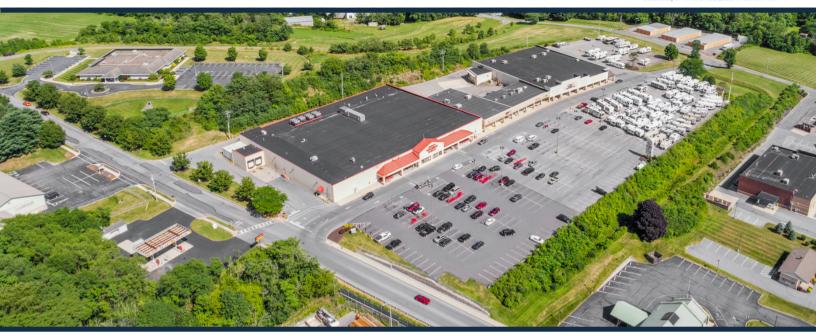

### **OVERVIEW**

500 Hawk Ridge Drive Hamburg, PA 19526

For Lease County: Berks Type: Retail Total SF: 99,580

# Hamburg Square | 500 Hawk Ridge Road Hamburg, PA 19526

**AADT**: 10,253 vehicles (US-61)

Avg. Hourly Traffic: 427 vehicles (US-61)