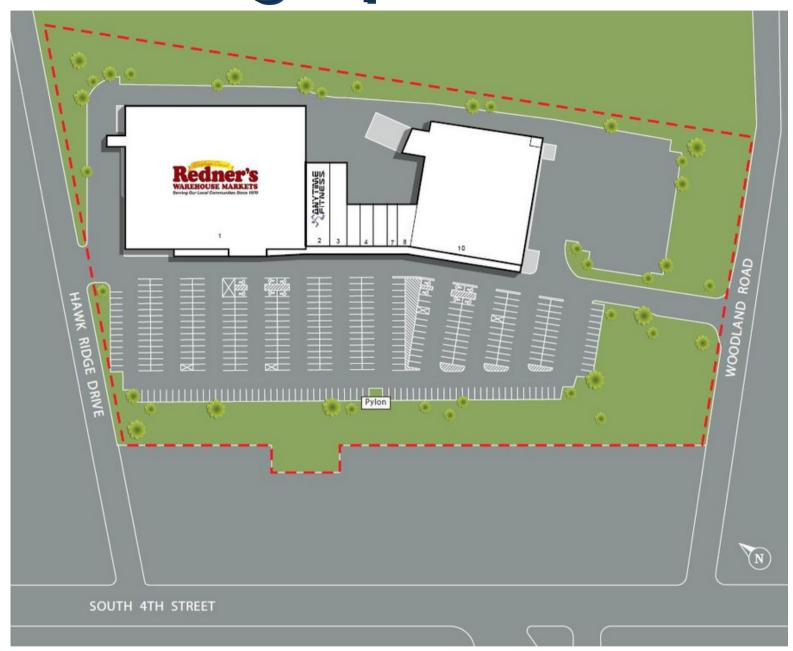

## Hamburg Square 500 Hawk Ridge Road Hamburg, PA 19526

| SUITE | TENANTS                          | S.F.   |
|-------|----------------------------------|--------|
| 1     | Redner's Markets                 | 56,780 |
| 2     | Anytime Fitness                  | 4,980  |
| 3     | Good Shepherd Physical Therapy   | 2,700  |
| 4     | Compassus - Greater Philadelphia | 3,300  |
| 7     | Louee's                          | 1,200  |
| 8     | Quest Diagnostics                | 1,498  |
| 10    | Chesaco RV                       | 31,570 |