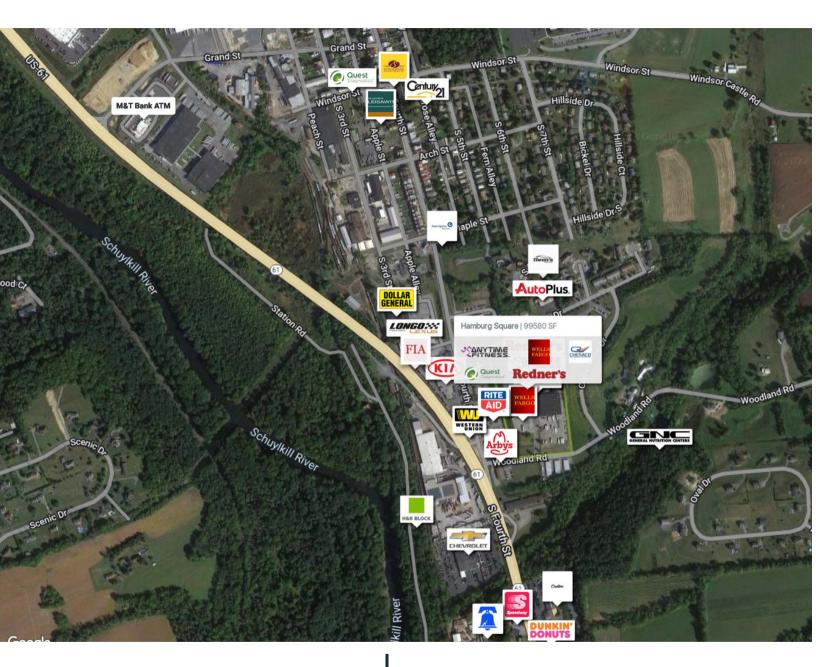

15,815   | 59,001   |
| Households          | 5,233    | 6,341    | 23,464   |
| AVG. HH INCOME (\$) | \$71,149 | \$72,816 | \$77,949 |
| Median age          | 43       | 43       | 43       |



## Hamburg Square 500 Hawk Ridge Road Hamburg, PA 19526



| SUITE | TENANTS                          | S.F.   |
|-------|----------------------------------|--------|
| 1     | Redner's Markets                 | 56,780 |
| 2     | Anytime Fitness                  | 4,980  |
| 3     | Good Shepherd Physical Therapy   | 2,700  |
| 4     | Compassus - Greater Philadelphia | 3,300  |
| 7     | Louee's                          | 1,200  |
| 8     | Quest Diagnostics                | 1,498  |
| 10    | Chesaco RV                       | 31,570 |

# Hamburg Square | 500 Hawk Ridge Road Hamburg, PA 19526





**AADT**: 10,253 vehicles (US-61)

Avg. Hourly Traffic: 427 vehicles (US-61)

#### DISCLAIMER

The information contained herein has been obtained from sources we believe to be reliable; however, we have not investigated nor verified any information and make no guarantee, warranty or representation to the accuracy or completeness of information. By accepting this Marketing Brochure, you agree to release Wheeler Real Estate Company and WHLR and hold it harmless from any kind of claim, cost, expense, or liability arising out of your investigation and/or lease of this property. This Marketing Brochure and offering is subject to correction or errors and omissions, change of price, prior to sale/lease or withdrawal from the market, without notice.