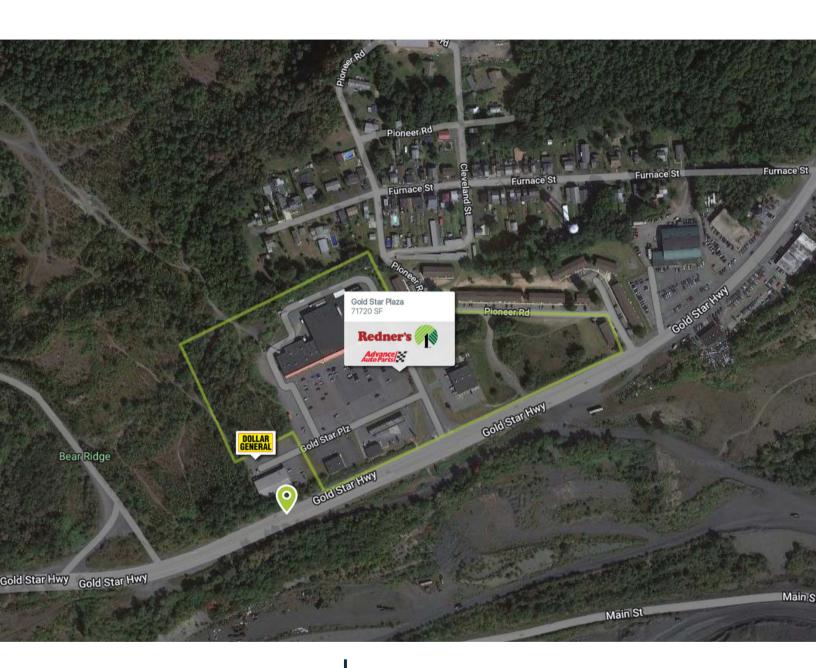

### **OVERVIEW**

1 Gold Star Highway Shenandoah, PA 17976

For Lease

County: Schuylkill

Type: Retail Total SF: 71,720

## Gold Star Plaza 1 Gold Star Highway Shenandoah, PA 17976

AADT: 5,323 vehicles (Gold Star Hwy.)

Avg. Hourly Traffic: 222 vehicles (Gold Star Hwy.)