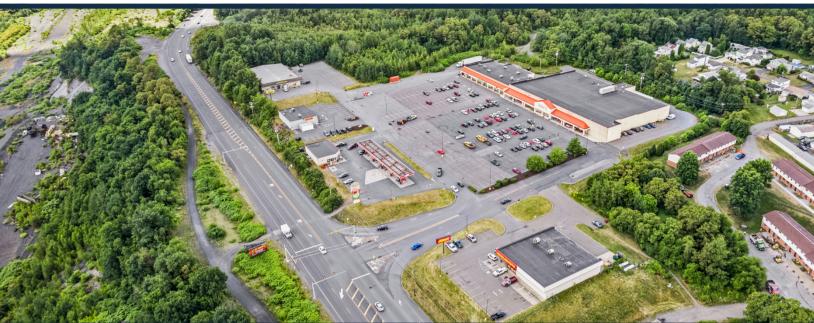

# Gold Star Plaza

TOTAL VISITORS 648.4K (12 Months)

Gold Star Plaza stands out as the ultimate destination for supermarket shopping in Shenandoah, PA. With Redner's Warehouse Market as its anchor, this center attracts a significant amount of consumer traffic on a daily basis and excels at meeting the needs of its surrounding community. Gold Star's impressive lineup of tenants includes popular brands like Dollar Tree, Advance Auto Parts, and Pennsylvania Wine and Spirits. With an astounding visit frequency of 9.41, Gold Star proudly boasts one of the highest rates of loyal, returning customers.

### **OVERVIEW**

1 Gold Star Highway Shenandoah, PA 17976

For Lease

County: Schuylkill

Type: Retail Total SF: 71,720