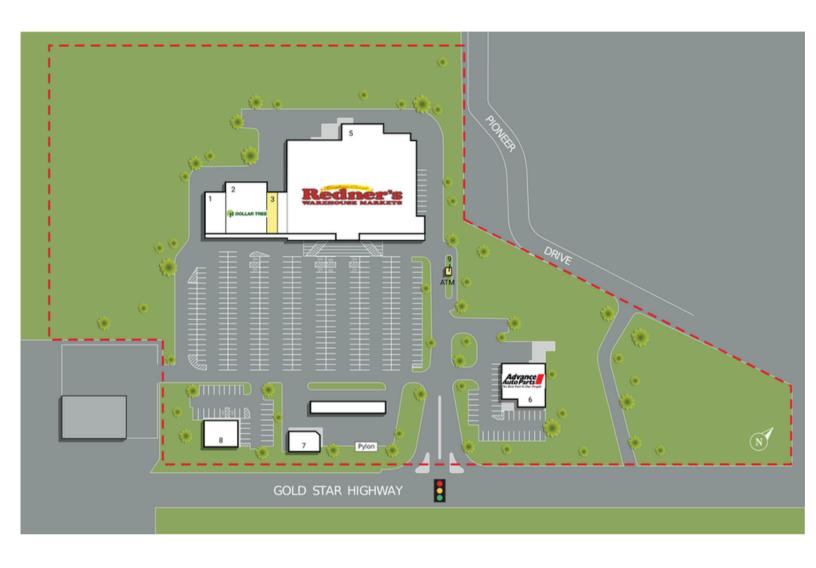

## Gold Star Plaza 1 Gold Star Highway Shenandoah, PA 17976

| SUITE | TENANTS                      | S.F.   |
|-------|------------------------------|--------|
| 1     | PA Wine and Spirits Store    | 3,000  |
| 2     | Dollar Tree                  | 8,000  |
| 3     | AVAILABLE - Restaurant Ready | 1,600  |
| 5     | Redner's Markets             | 48,920 |
| 6     | Advance Auto Parts           | 7,000  |
| 7     | Redner's Fuel                | Pad    |
| 8     | MAJIK Rent to Own            | 3,200  |
| 9     | ATM (Available)              | ATM    |