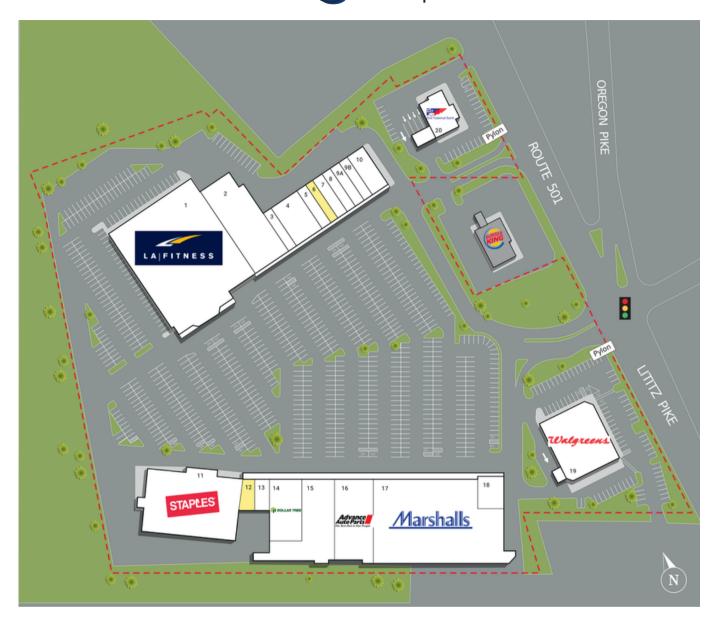

#### 1274 Lititz Pike Lancaster, PA 17601

| SUITE | TENANTS                        | S.F.     | SUITE | TENANTS             | S.F.   |
|-------|--------------------------------|----------|-------|---------------------|--------|
| 1     | LA Fitness                     | 44,796   | 11    | Staples             | 24,060 |
| 2     | ImmunoTek                      | 15,242   | 12    | AVAILABLE           | 1,685  |
| 3     | Sally Beauty Supply            | 1,800    | 13    | Great Clips         | 1,710  |
| 4     | Juicy Crab                     | 5,670    | 14    | Dollar Tree         | 11,135 |
| 5     | Papa John's                    | 1,800    | 15    | American Freight    | 18,665 |
| 6     | AVAILABLE                      | 1,500    | 16    | Advance Auto Parts  | 12,160 |
| 7     | The nail Place                 | 2,100    | 17    | Marshalls           | 30,000 |
| 8     | 70 East Tobacco                | 1,800    | 18    | Golf Etc.           | 3,200  |
| 9A    | Subway                         | 1,647    | 19    | Walgreens           | 14,820 |
| 9B    | Cuascut's Academy of Martial A | rts1,800 | 20    | First National Bank | 3,600  |
| 10    | Rent-A-Center                  | 3,600    |       |                     |        |