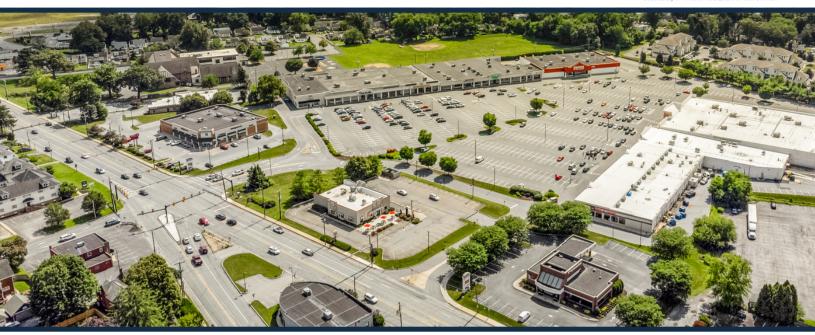

## Golden Triangle

TOTAL VISITORS 346.4K (12 MONTHS)

Located in the heart of Lancaster, PA, Golden Triangle is constantly evolving to enhance its advantageous position. With a diverse range of national retailers like LA Fitness, Marshalls, Sally Beauty, and Papa John's, the center offers a perfect blend of destination and daily needs. From dining to beauty to banking, Golden Triangle's tenants cater to a wide range of consumer services. With an impressive visit frequency of 3.12 visits per customer, Golden Triangle proudly maintains a loyal customer base.

### **OVERVIEW**

1274 Lititz Pike Lancaster, PA 17601

For Lease

County: Lancaster

Type: Retail Total SF: 202,790