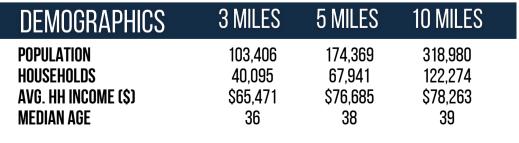

## Golden Triangle 1274 Lititz Pike Lancaster, PA 17601

AADT: 11,330 vehicles (Lititz Pike)

Avg. Hourly Traffic: 427 vehicles (Lititz Pike)