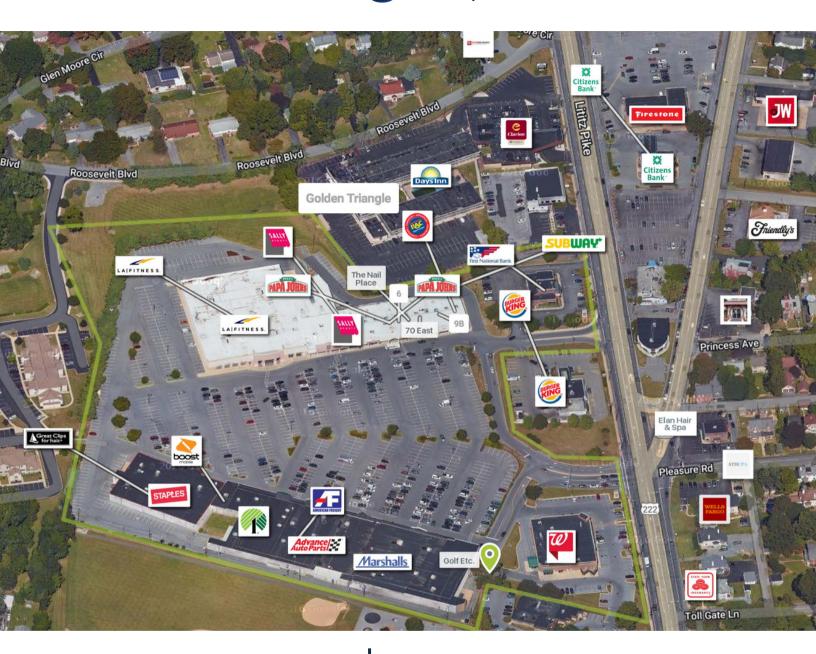

## Golden Triangle

TOTAL VISITORS 346.4K (12 MONTHS)

Located in the heart of Lancaster, PA, Golden Triangle is constantly evolving to enhance its advantageous position. With a diverse range of national retailers like LA Fitness, Marshalls, Sally Beauty, and Papa John's, the center offers a perfect blend of destination and daily needs. From dining to beauty to banking, Golden Triangle's tenants cater to a wide range of consumer services. With an impressive visit frequency of 3.12 visits per customer, Golden Triangle proudly maintains a loyal customer base.

# RETAILERS INCLUDE Marshalls. STAPLES